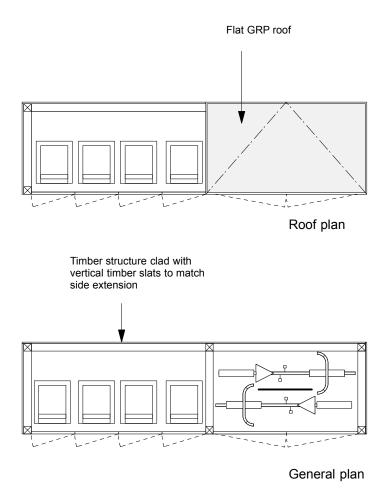

Existing boundary wall



| ( | ) | 2.00m |  |  |  |  | 4.00m |  |
|---|---|-------|--|--|--|--|-------|--|
|   |   |       |  |  |  |  |       |  |

| date r | rev | revision |                             | ZAC MONRO ARCHITECTS                                                              | ZAC MONRO ARCHITECTS  |  |  |  |
|--------|-----|----------|-----------------------------|-----------------------------------------------------------------------------------|-----------------------|--|--|--|
|        |     |          |                             | 49 Effra Road, London, SW2 1BZ                                                    | t +44 (0)207 326 0779 |  |  |  |
|        |     |          | Structures to be demolished | Project: Drawing: Proposed Bin and bikes store 10 Elsworthy Roa