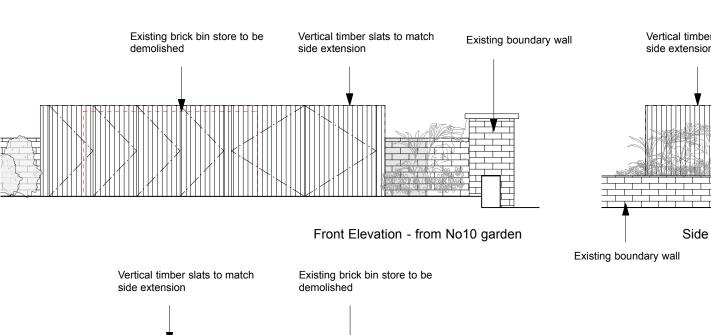

Existing boundary wall

| ( | ) | 2.00m |  |  |  |  | 4.00m |  |
|---|---|-------|--|--|--|--|-------|--|
|   |   |       |  |  |  |  |       |  |

| date r | rev | revision |                             | ZAC MONRO ARCHITECTS                                                              | ZAC MONRO ARCHITECTS  |  |  |  |
|--------|-----|----------|-----------------------------|-----------------------------------------------------------------------------------|-----------------------|--|--|--|
|        |     |          |                             | 49 Effra Road, London, SW2 1BZ                                                    | t +44 (0)207 326 0779 |  |  |  |
|        |     |          | Structures to be demolished | Project: Drawing: Proposed Bin and bikes store 10 Elsworthy Road, London, NW3 SDJ | ER.141                |  |  |  |
|        |     |          |                             | Client: Scale: Peter & Lorna Klimt 1:50 at A3                                     | Date:                 |  |  |  |