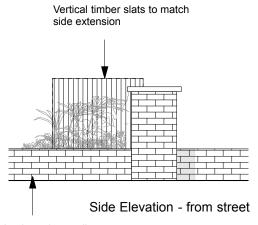

Existing boundary wall

| ( | ) | 2.00m |  |  |  |  | 4.00m |  |
|---|---|-------|--|--|--|--|-------|--|
|   |   |       |  |  |  |  |       |  |

| date r | rev | revision |                             | ZAC MONRO ARCHITECTS                                                              | ZAC MONRO ARCHITECTS  |  |  |  |
|--------|-----|----------|-----------------------------|-----------------------------------------------------------------------------------|-----------------------|--|--|--|
|        |     |          |                             | 49 Effra Road, London, SW2 1BZ                                                    | t +44 (0)207 326 0779 |  |  |  |
|        |     |          | Structures to be demolished | Project: Drawing: Proposed Bin and bikes store 10 Elsworthy Road, London, NW3 SDJ | ER.141                |  |  |  |
|        |     |          |                             | Client: Scale: Peter & Lorna Klimt 1:50 at A3                                     | Date:                 |  |  |  |