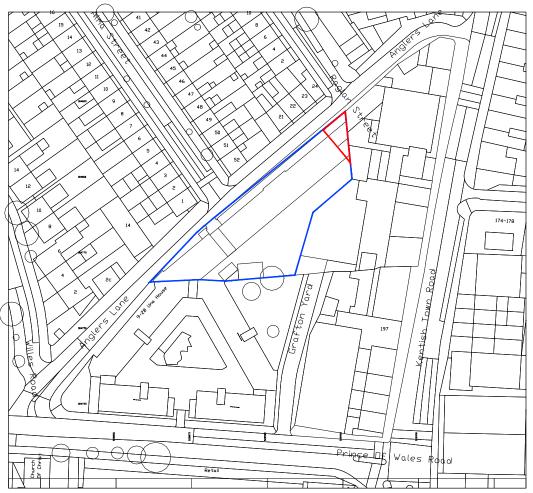

## NOTES

-Do not scale from this drawing, except for planning purpos
-Check all dimensions on site.
-Subject to survey.
-Subject to site inspection.
-Site boundary lines are indicative only.

| Α   | 15.06.18 | SAM | BOUNDARY LINE EDITED |
|-----|----------|-----|----------------------|
| Rev | Date     | Ву  | Description          |
|     |          |     |                      |

Revision Schedule

project
5 ANGLERS LANE
LONDON
NW5 3DG

SITE LOCATION PLAN

|             | scale                         |                            |
|-------------|-------------------------------|----------------------------|
|             | 1:100 @ A3  date OCTOBER 2017 |                            |
|             |                               |                            |
|             |                               |                            |
|             | checked by                    |                            |
|             | CG                            |                            |
| drawing num | ber                           | revision                   |
| E100        |                               | _                          |
|             | _                             | date OCTOBER checked by CG |

Child Graddon Lewis architects & designers

Studio1 155 Commercial Street Spitalfields London E1 6BJ T: +44 (0) 20 7539 1200 F: +44 (0) 20 7539 1201 E: hq@cgluk.com www.cgluk.com