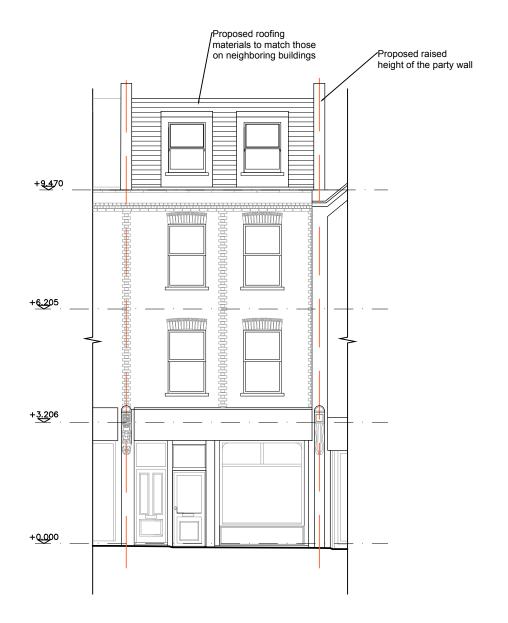

**Proposed Front Elevation** 

**Proposed Rear Elevation** 

This drawing is the property of Noa Ram Susel Limited. It may no t be copied or disclosed to any third party for any purpose except as authorized in writingby Noa Ram Susel Limited. Do not scale this drawing. All dimensions are to be checked onsite before any work proceeds. Any errors or omissions are to be reported to the designer. If it doubt ask. The contractor is to provide fullsize setting out drawings based on information contained in this drawing for the designer's approval prior to commencing manufacture. This drawing is to be read in conjunction with all relevant consultants and/or specialist drawings or documents and any discrepancies or variations are to be notified to the designer before affected work commences. Tender Execution Browsable Proposed Elevations :100 1 - Edition Fortune Green Rd-A-100 13.06.2018 74 Fortune Green Rd NW6 1DS noa@noaram.co.uk 0747 - 0354345