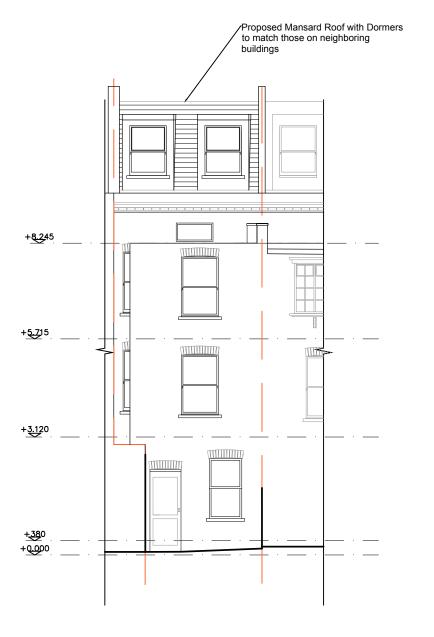

**Proposed Front Elevation** 

**Proposed Rear Elevation** 

This drawing is the property of Noa Ram Susel Limited. It may no t be copied or disclosed to any third party for any purpose except as authorized in writingby Noa Ram Susel Limited. Do not scale this drawing. All dimensions are to be checked onsite before any work proceeds. Any errors or omissions are to be reported to the designer. If it doubt ask. The contractor is to provide fullsize setting out drawings based on information contained in this drawing for the designer's approval prior to commencing manufacture. This drawing is to be read in conjunction with all relevant consultants and/or specialist drawings or documents and any discrepancies or variations are to be notified to the designer before affected work commences. Tender Execution Browsable Proposed Elevations :100 1 - Edition Fortune Green Rd-A-100 13.06.2018 74 Fortune Green Rd NW6 1DS noa@noaram.co.uk 0747 - 0354345