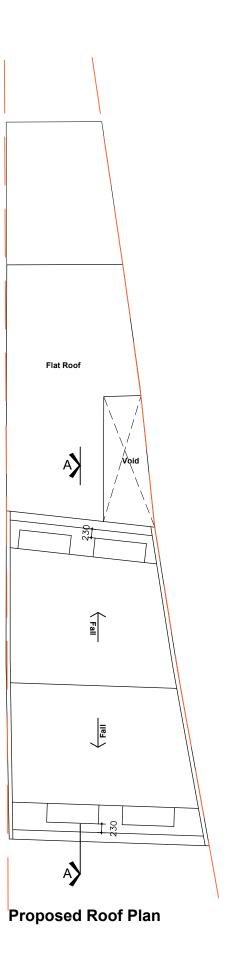

Execution

Tender

Browsable

| Sheet name            | Sheet num   | •   |
|-----------------------|-------------|-----|
| Proposed              | M-          | _   |
| Third Floor           |             | (   |
| Roof Plan             | Scale       | She |
| 1001 11011            | 1:100       | /   |
|                       | Change num' |     |
| (1 - Edition)         | 1           |     |
| File name             | Date        |     |
| ortune Green Rd-A-100 | 13.06       | .2  |