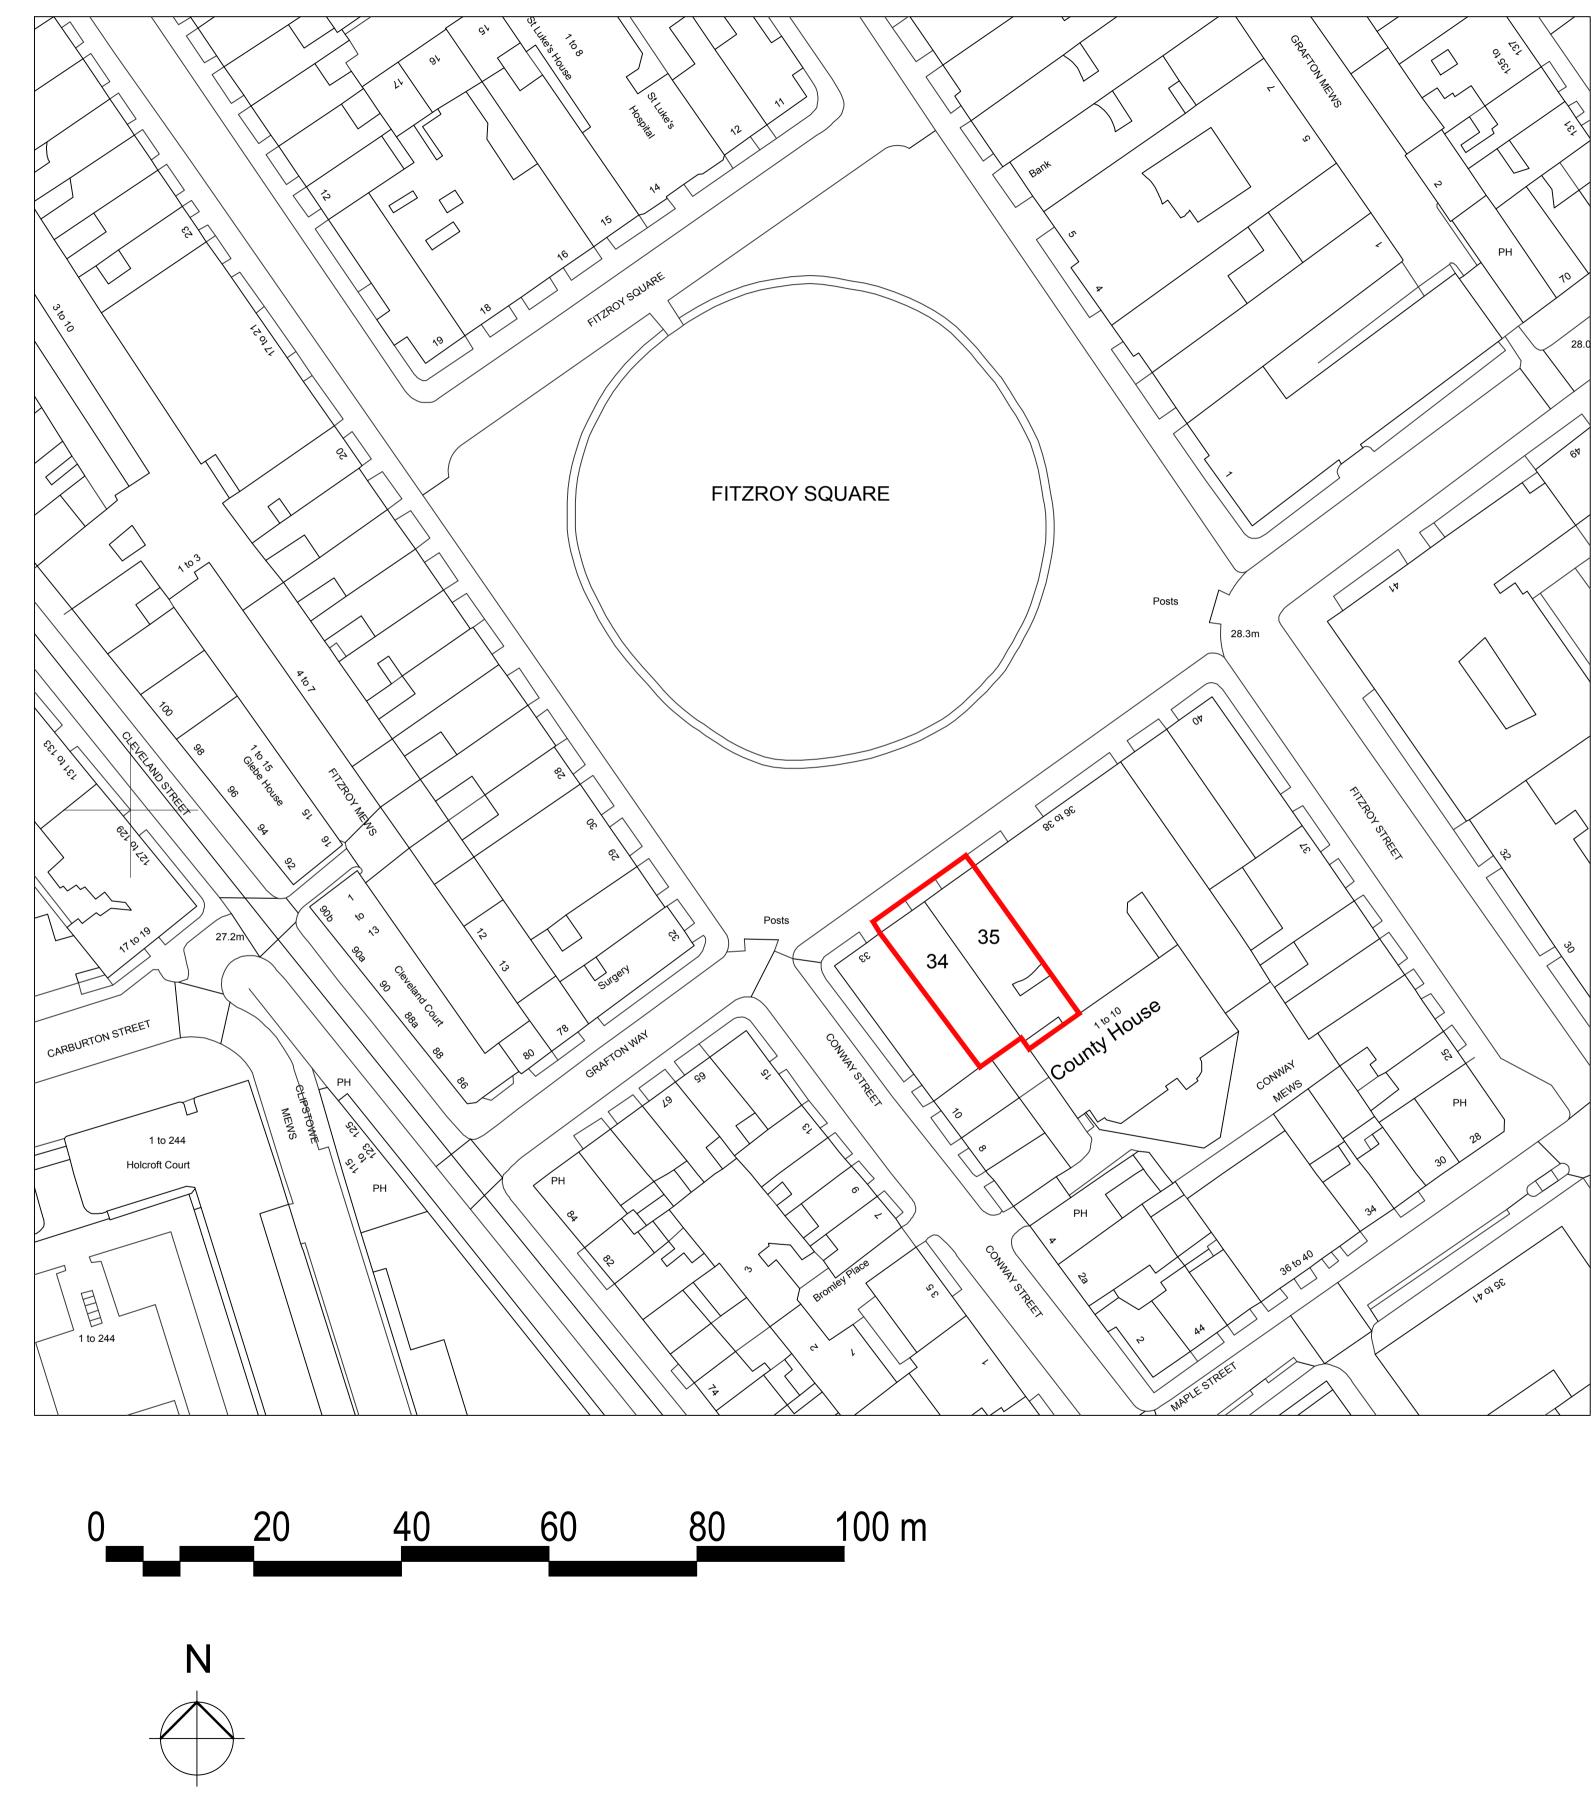

## FOR INFORMATION ONLY

| REV                                                                                         | DATE | DESCRIPTION |     |                          |
|---------------------------------------------------------------------------------------------|------|-------------|-----|--------------------------|
| UNIT 4, 101 UNION STREET<br>LONDON, SE1 0LQ<br>www.inkbespoke.com<br>project@inkbespoke.com |      |             |     | РОК                      |
| PROJE                                                                                       |      | ROY SQU     | ARE |                          |
| LOCATION PLAN                                                                               |      |             |     |                          |
| drawing number<br>3435 - (P1) - 001                                                         |      |             |     | REVISION                 |
| <sup>SCALE</sup><br>1:500@A1 OR 1:1000A3                                                    |      |             |     | ISSUE DATE<br>2017-09-10 |
| PROJECT STATUS                                                                              |      |             |     | drawn by                 |
|                                                                                             |      |             |     | CHECKED BY               |
|                                                                                             |      |             |     | N3                       |