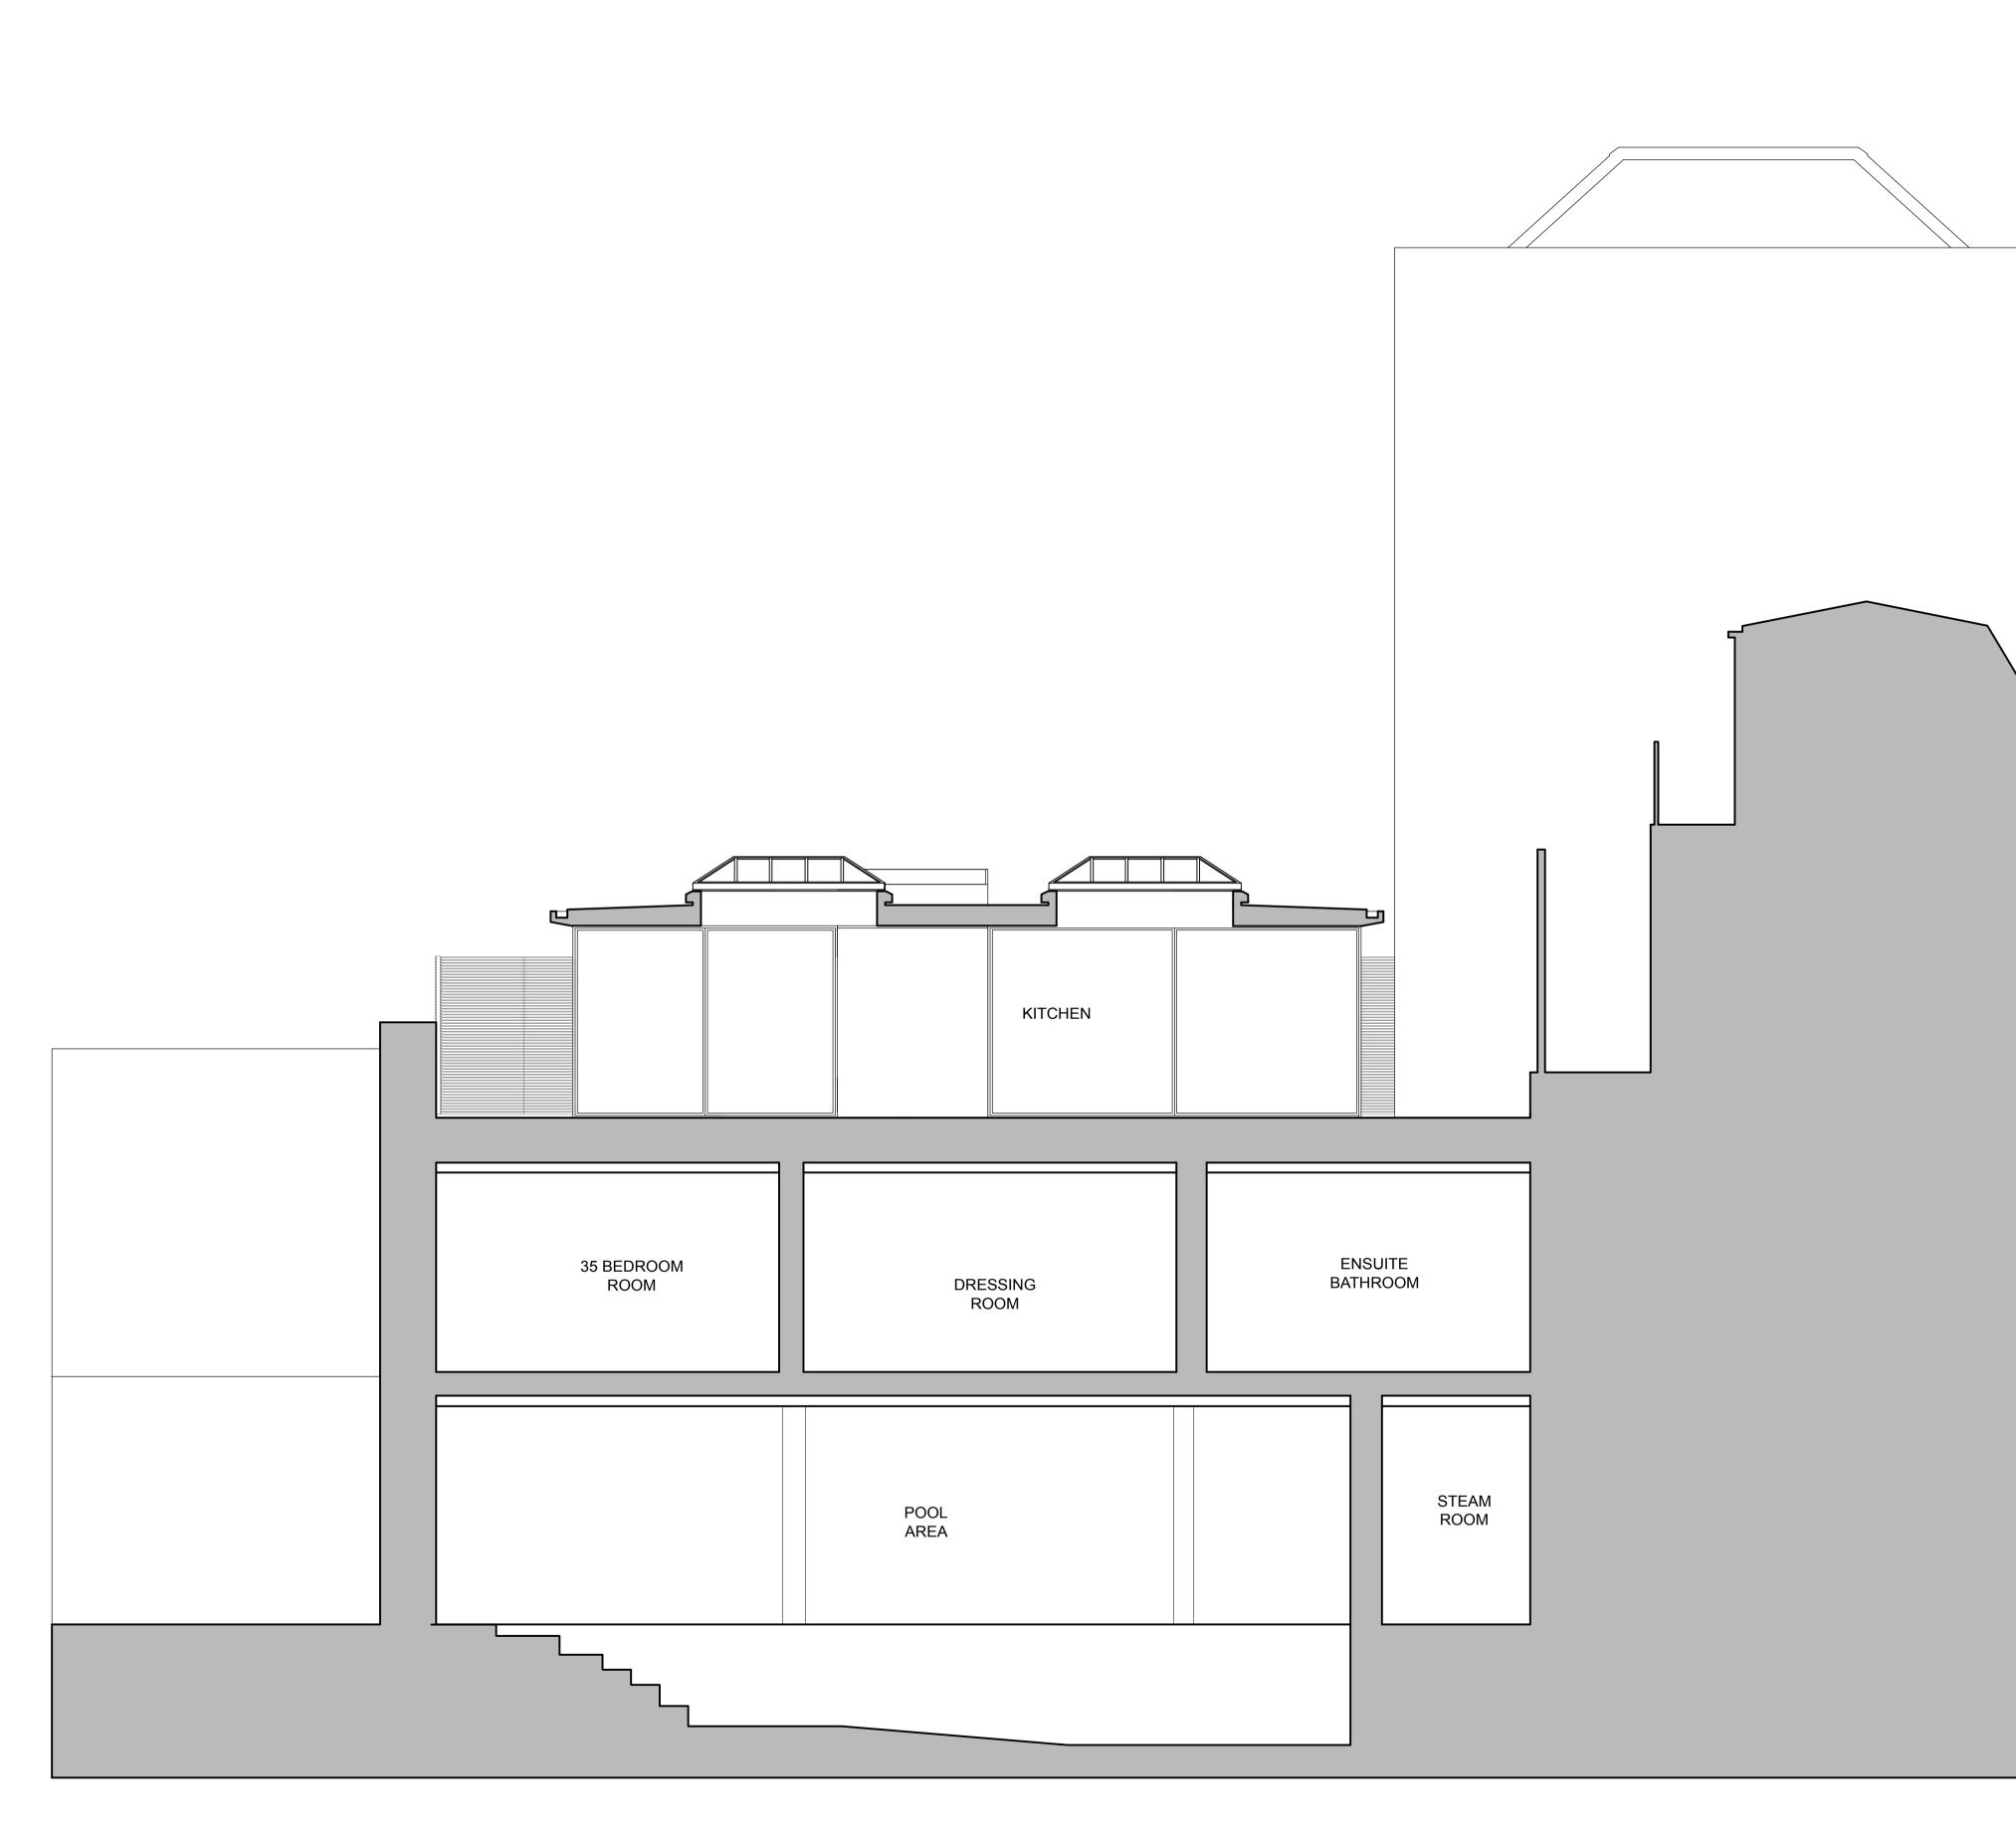

## FOR INFORMATION ONLY

| REV                                                                                         | DATE | DESCRIPTION |  |          |  |                          |  |
|---------------------------------------------------------------------------------------------|------|-------------|--|----------|--|--------------------------|--|
| UNIT 4, 101 UNION STREET<br>LONDON, SE1 0LQ<br>www.inkbespoke.com<br>project@inkbespoke.com |      |             |  |          |  |                          |  |
| PROJECT<br>3435 FITZROY SQUARE                                                              |      |             |  |          |  |                          |  |
| EXISTING SECTION C-C                                                                        |      |             |  |          |  |                          |  |
| drawing number<br>3435 - (P1) - 503                                                         |      |             |  |          |  | REVISION                 |  |
| scale<br>1:50@A1                                                                            |      |             |  |          |  | ISSUE DATE<br>2017-09-10 |  |
| PROJE                                                                                       |      |             |  | drawn by |  |                          |  |
|                                                                                             |      |             |  |          |  | CHECKED BY               |  |
|                                                                                             |      |             |  |          |  |                          |  |
|                                                                                             |      |             |  |          |  |                          |  |