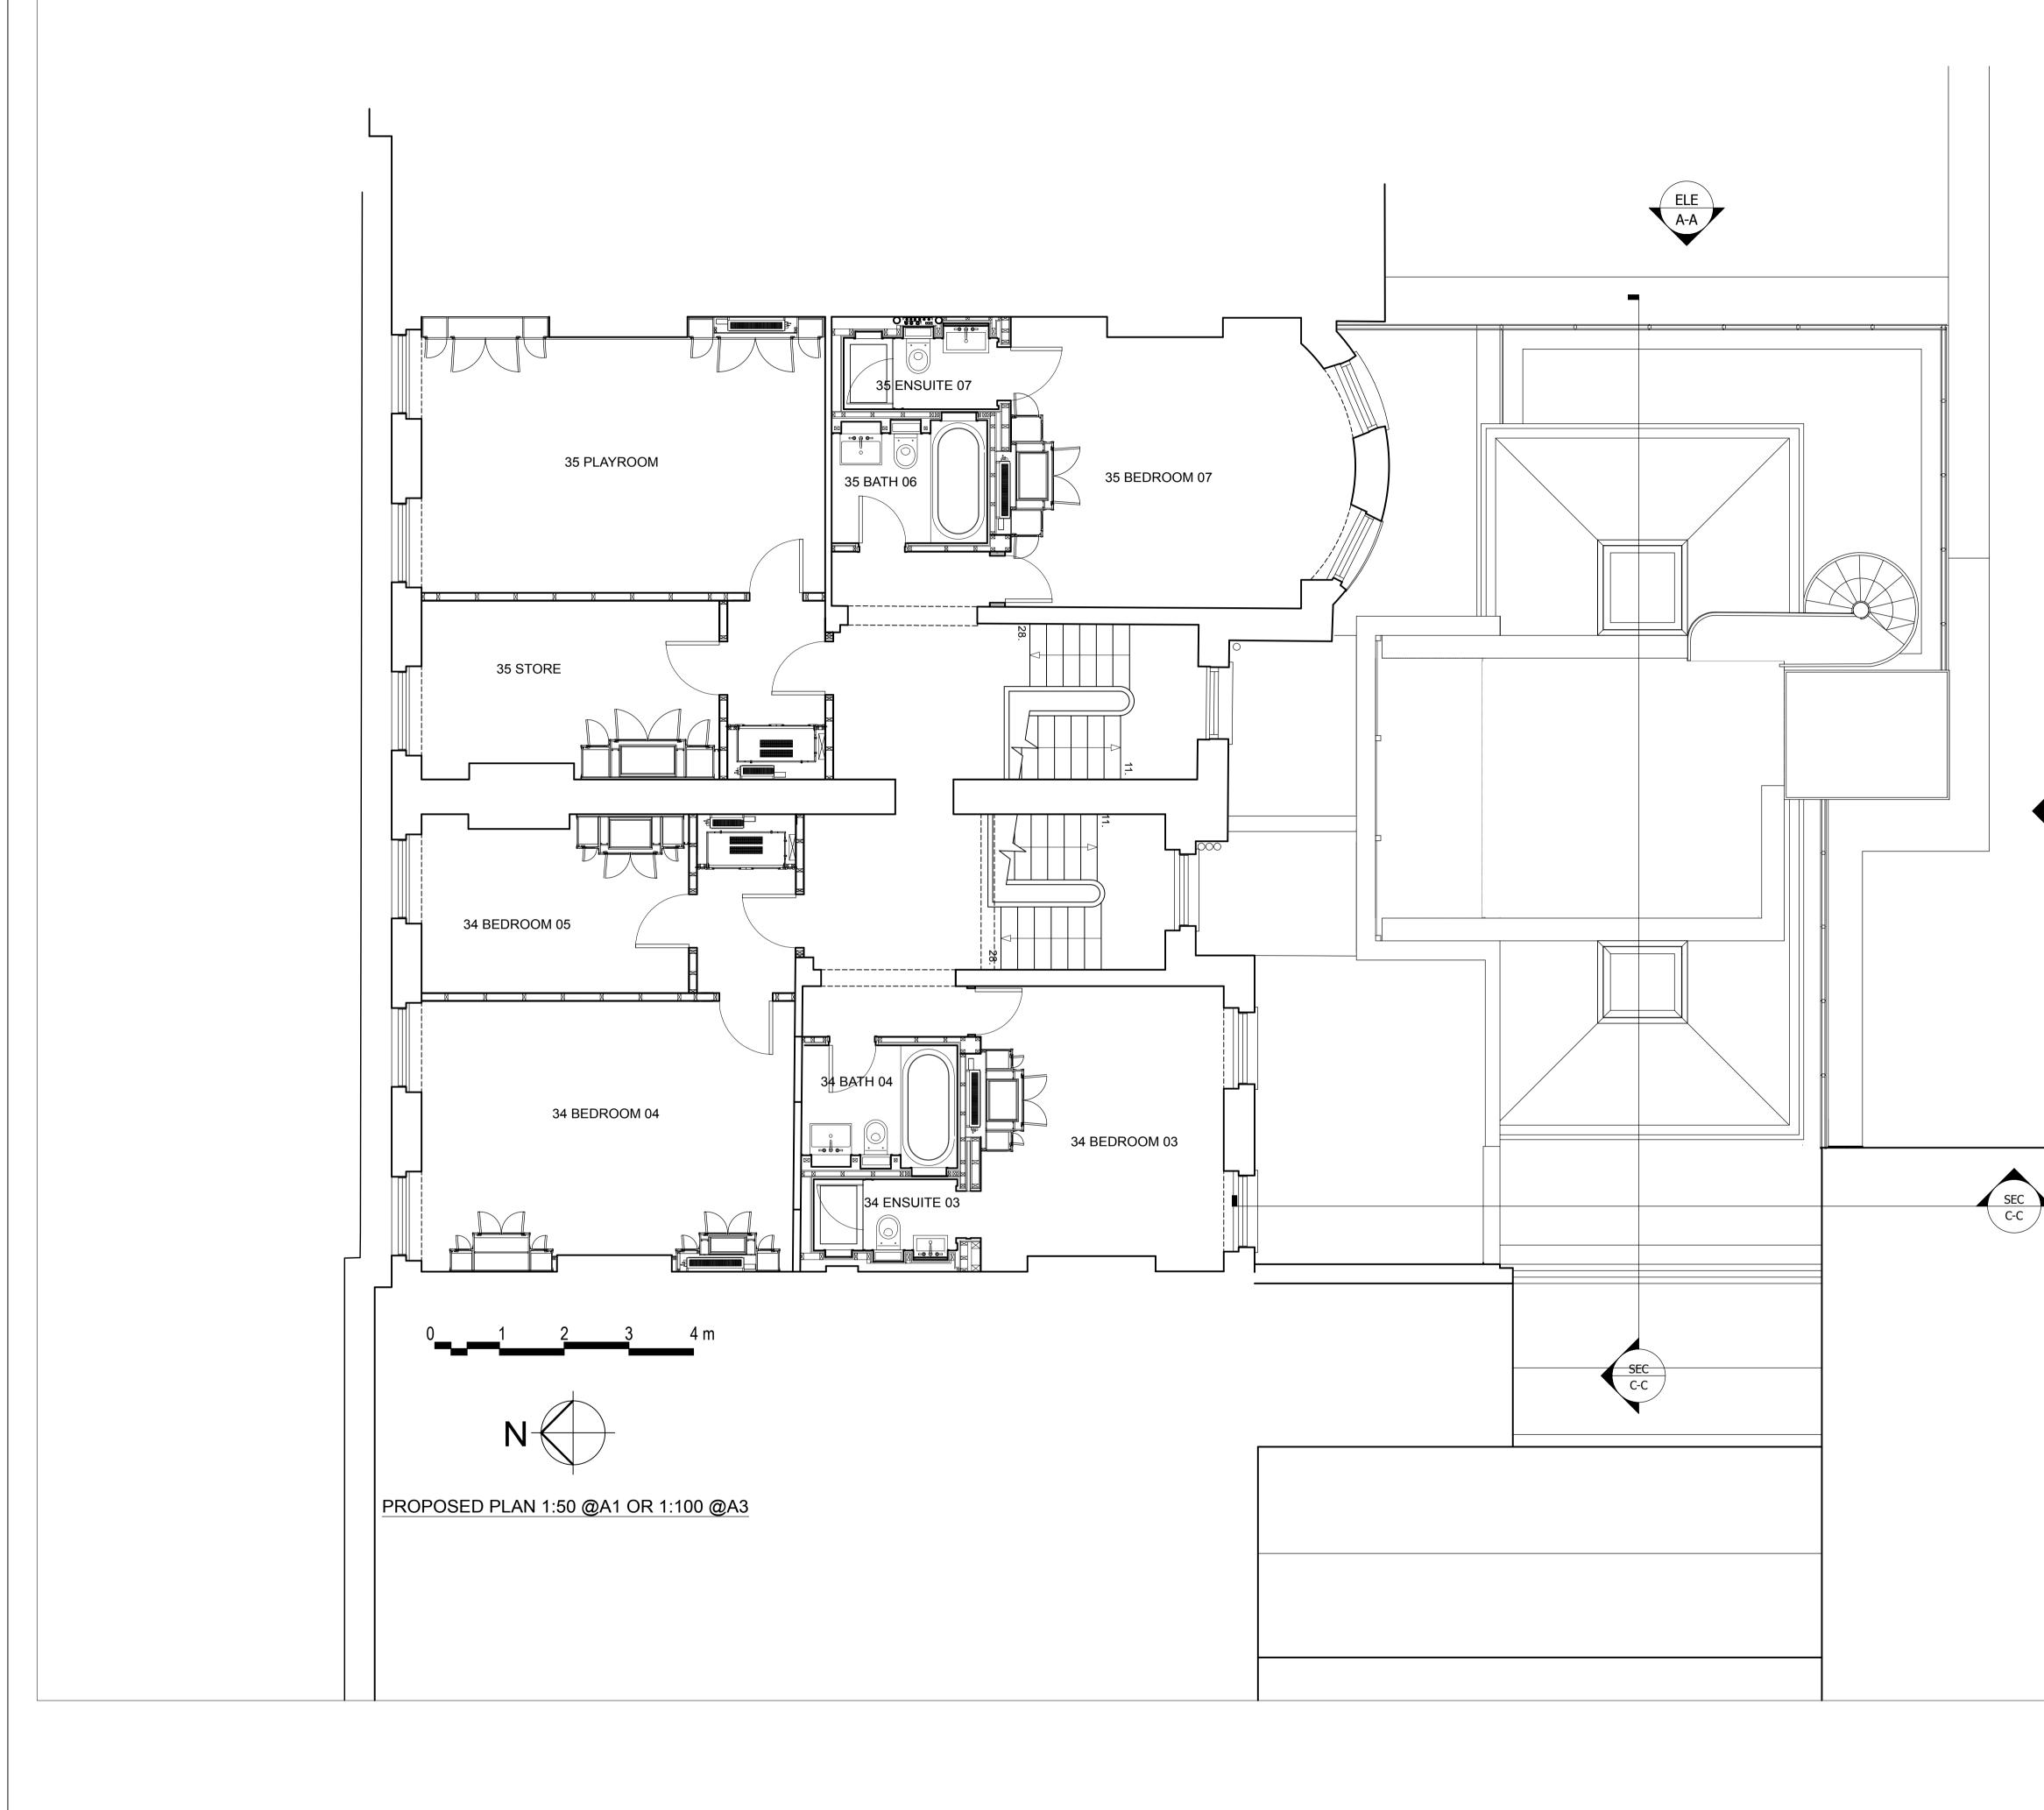

| FOR<br>INFORMA<br>ONLY                                                                                      | TION                                                  |
|-------------------------------------------------------------------------------------------------------------|-------------------------------------------------------|
| www.inkbespoke.com<br>project@inkbespoke.com<br>PROJECT<br>3435 FITZROY SQUARE                              | ΝК                                                    |
| DRAWING TITLE<br>PROPOSED THIR<br>DRAWING NUMBER<br>3435 - (P1) - 204<br>SCALE<br>1:50@A1<br>PROJECT STATUS | REVISION<br>-<br>ISSUE DATE<br>2017-09-10<br>DRAWN BY |
| STAGE 4                                                                                                     | MC<br>CHECKED BY<br>KS                                |