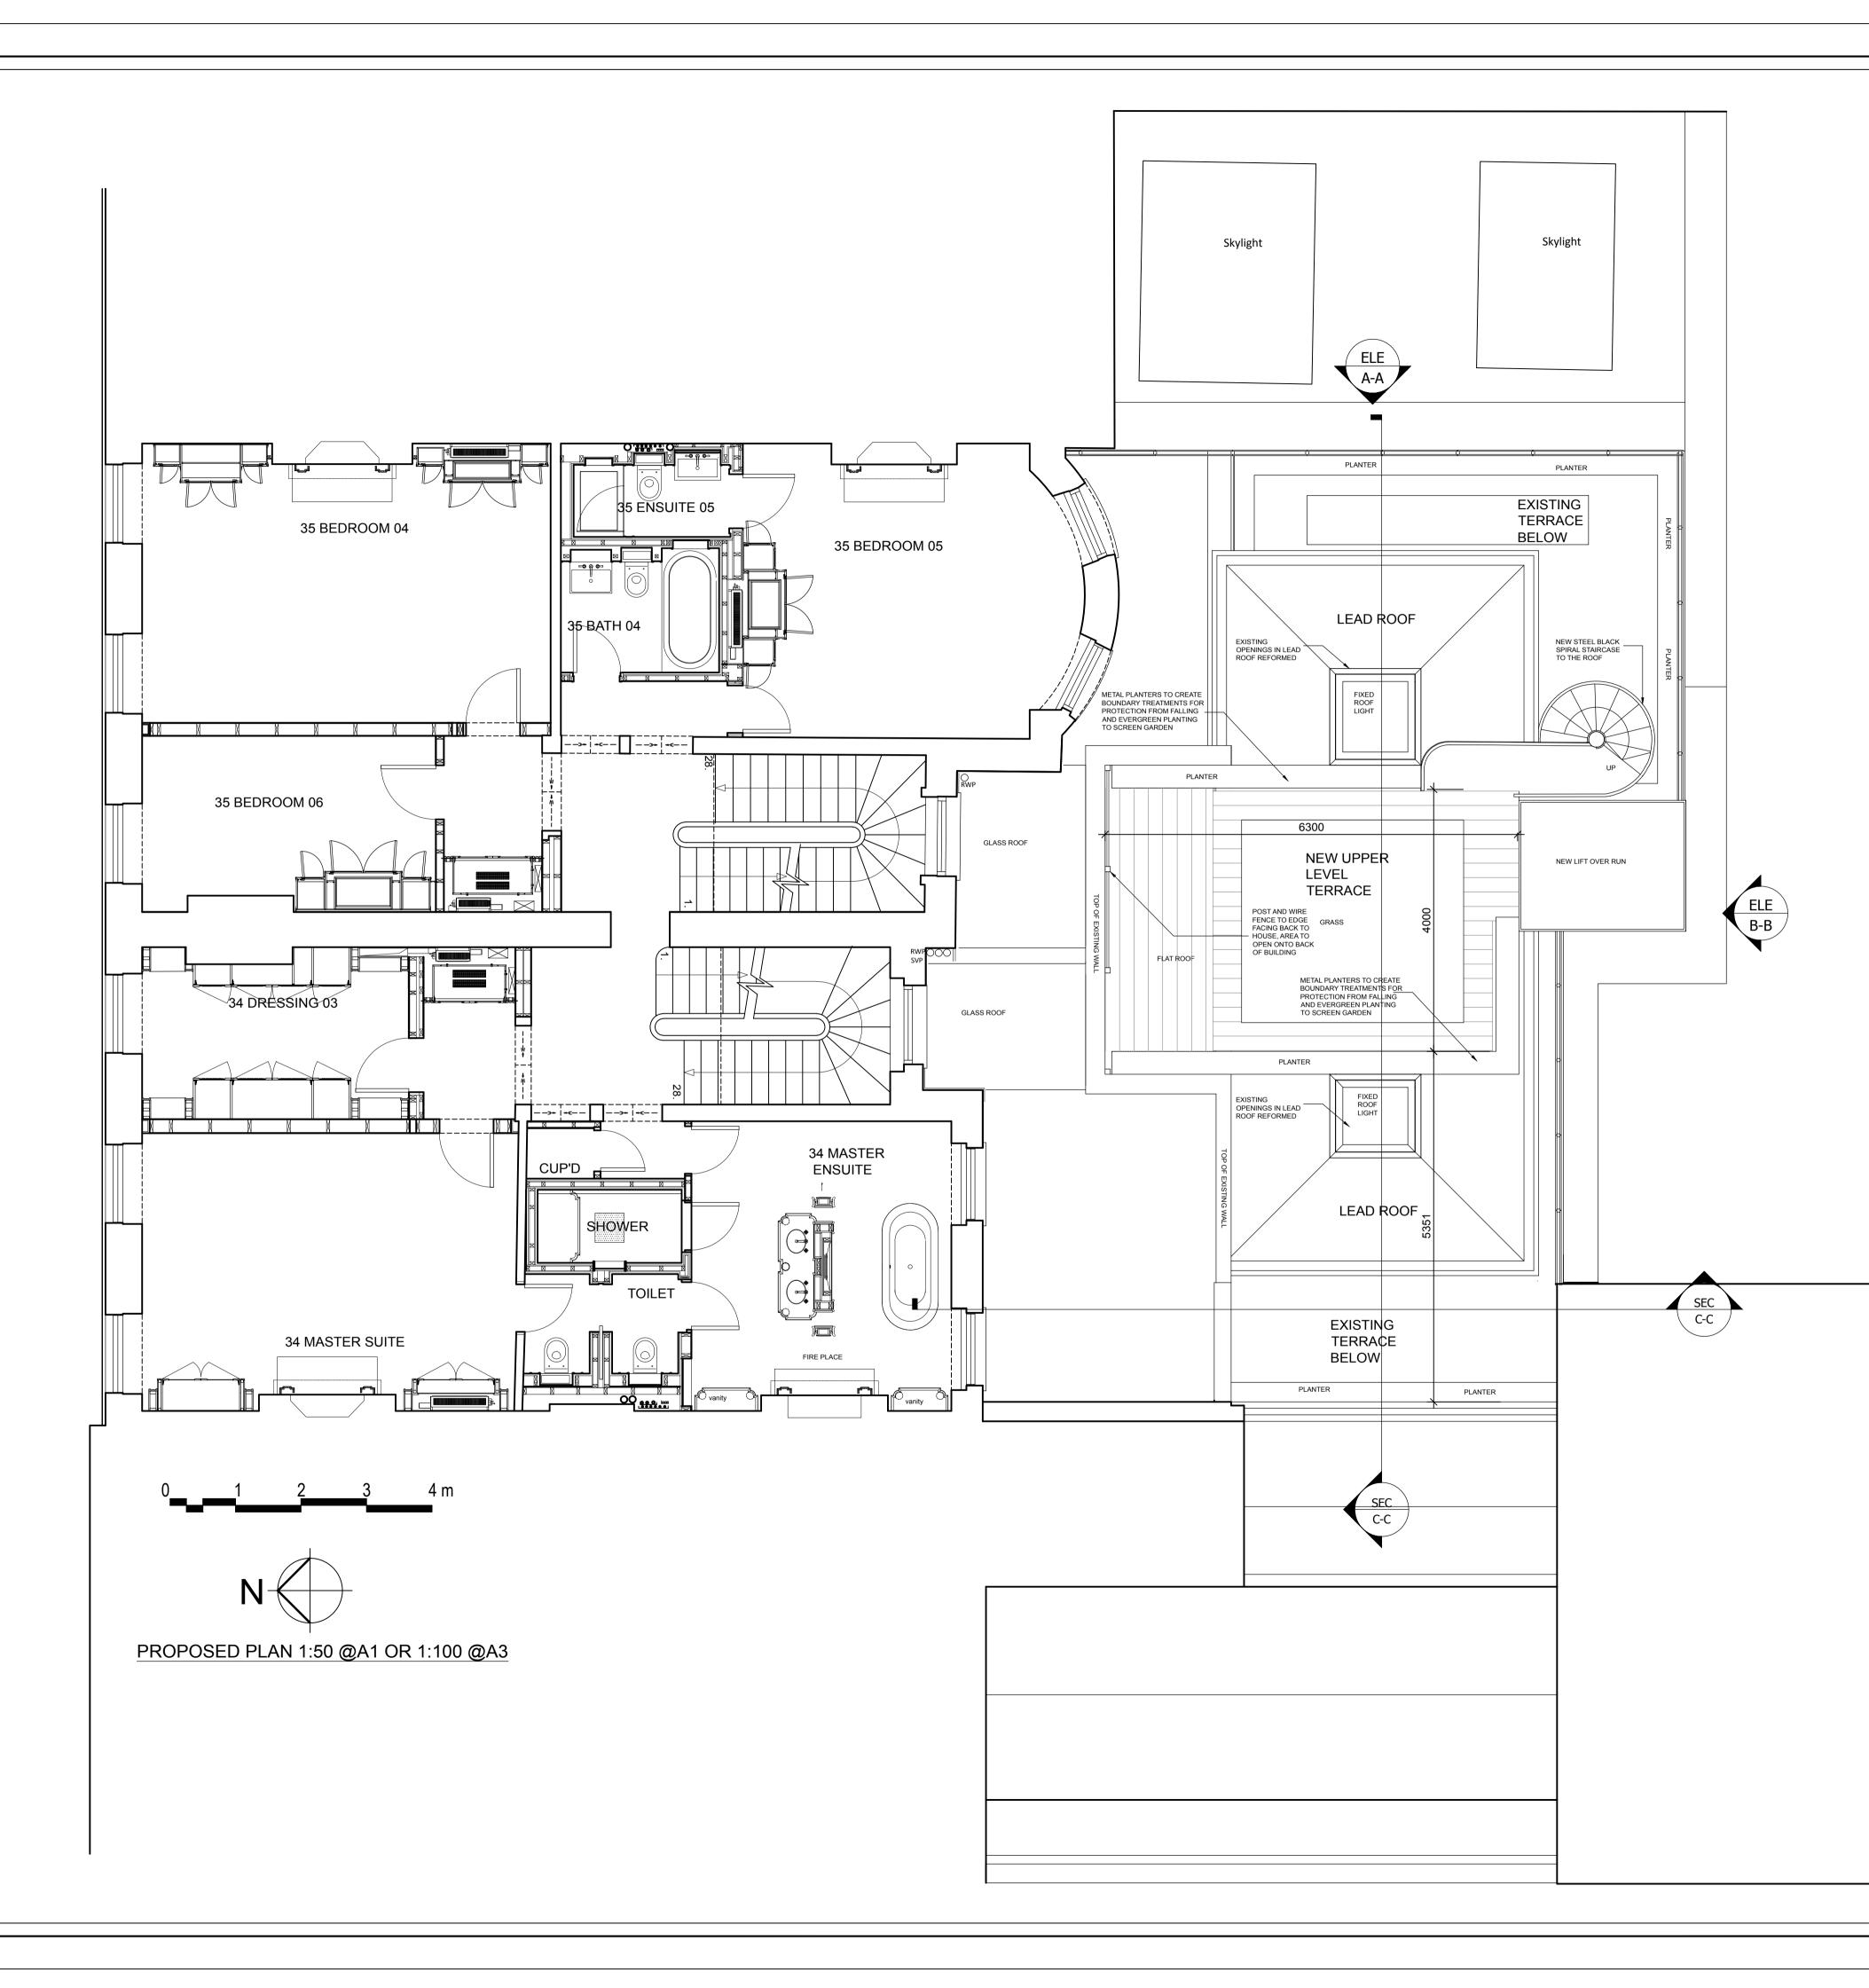

## FOR INFORMATION

ONLY

UNIT 4, 101 UNION STREET LONDON, SE1 0LQ

REV DATE DESCRIPTION

www.inkbespoke.com project@inkbespoke.com BESPO PROJECT

3435 FITZROY SQUARE

DRAWING TITLE

PROPOSED SECOND FLOOR

drawing number 3435 - (P1) - 203 REVISION -

Ν

K

ISSUE DATE 2017-09-10 scale 1:50@A1

PROJECT STATUS

drawn by CHECKED BY