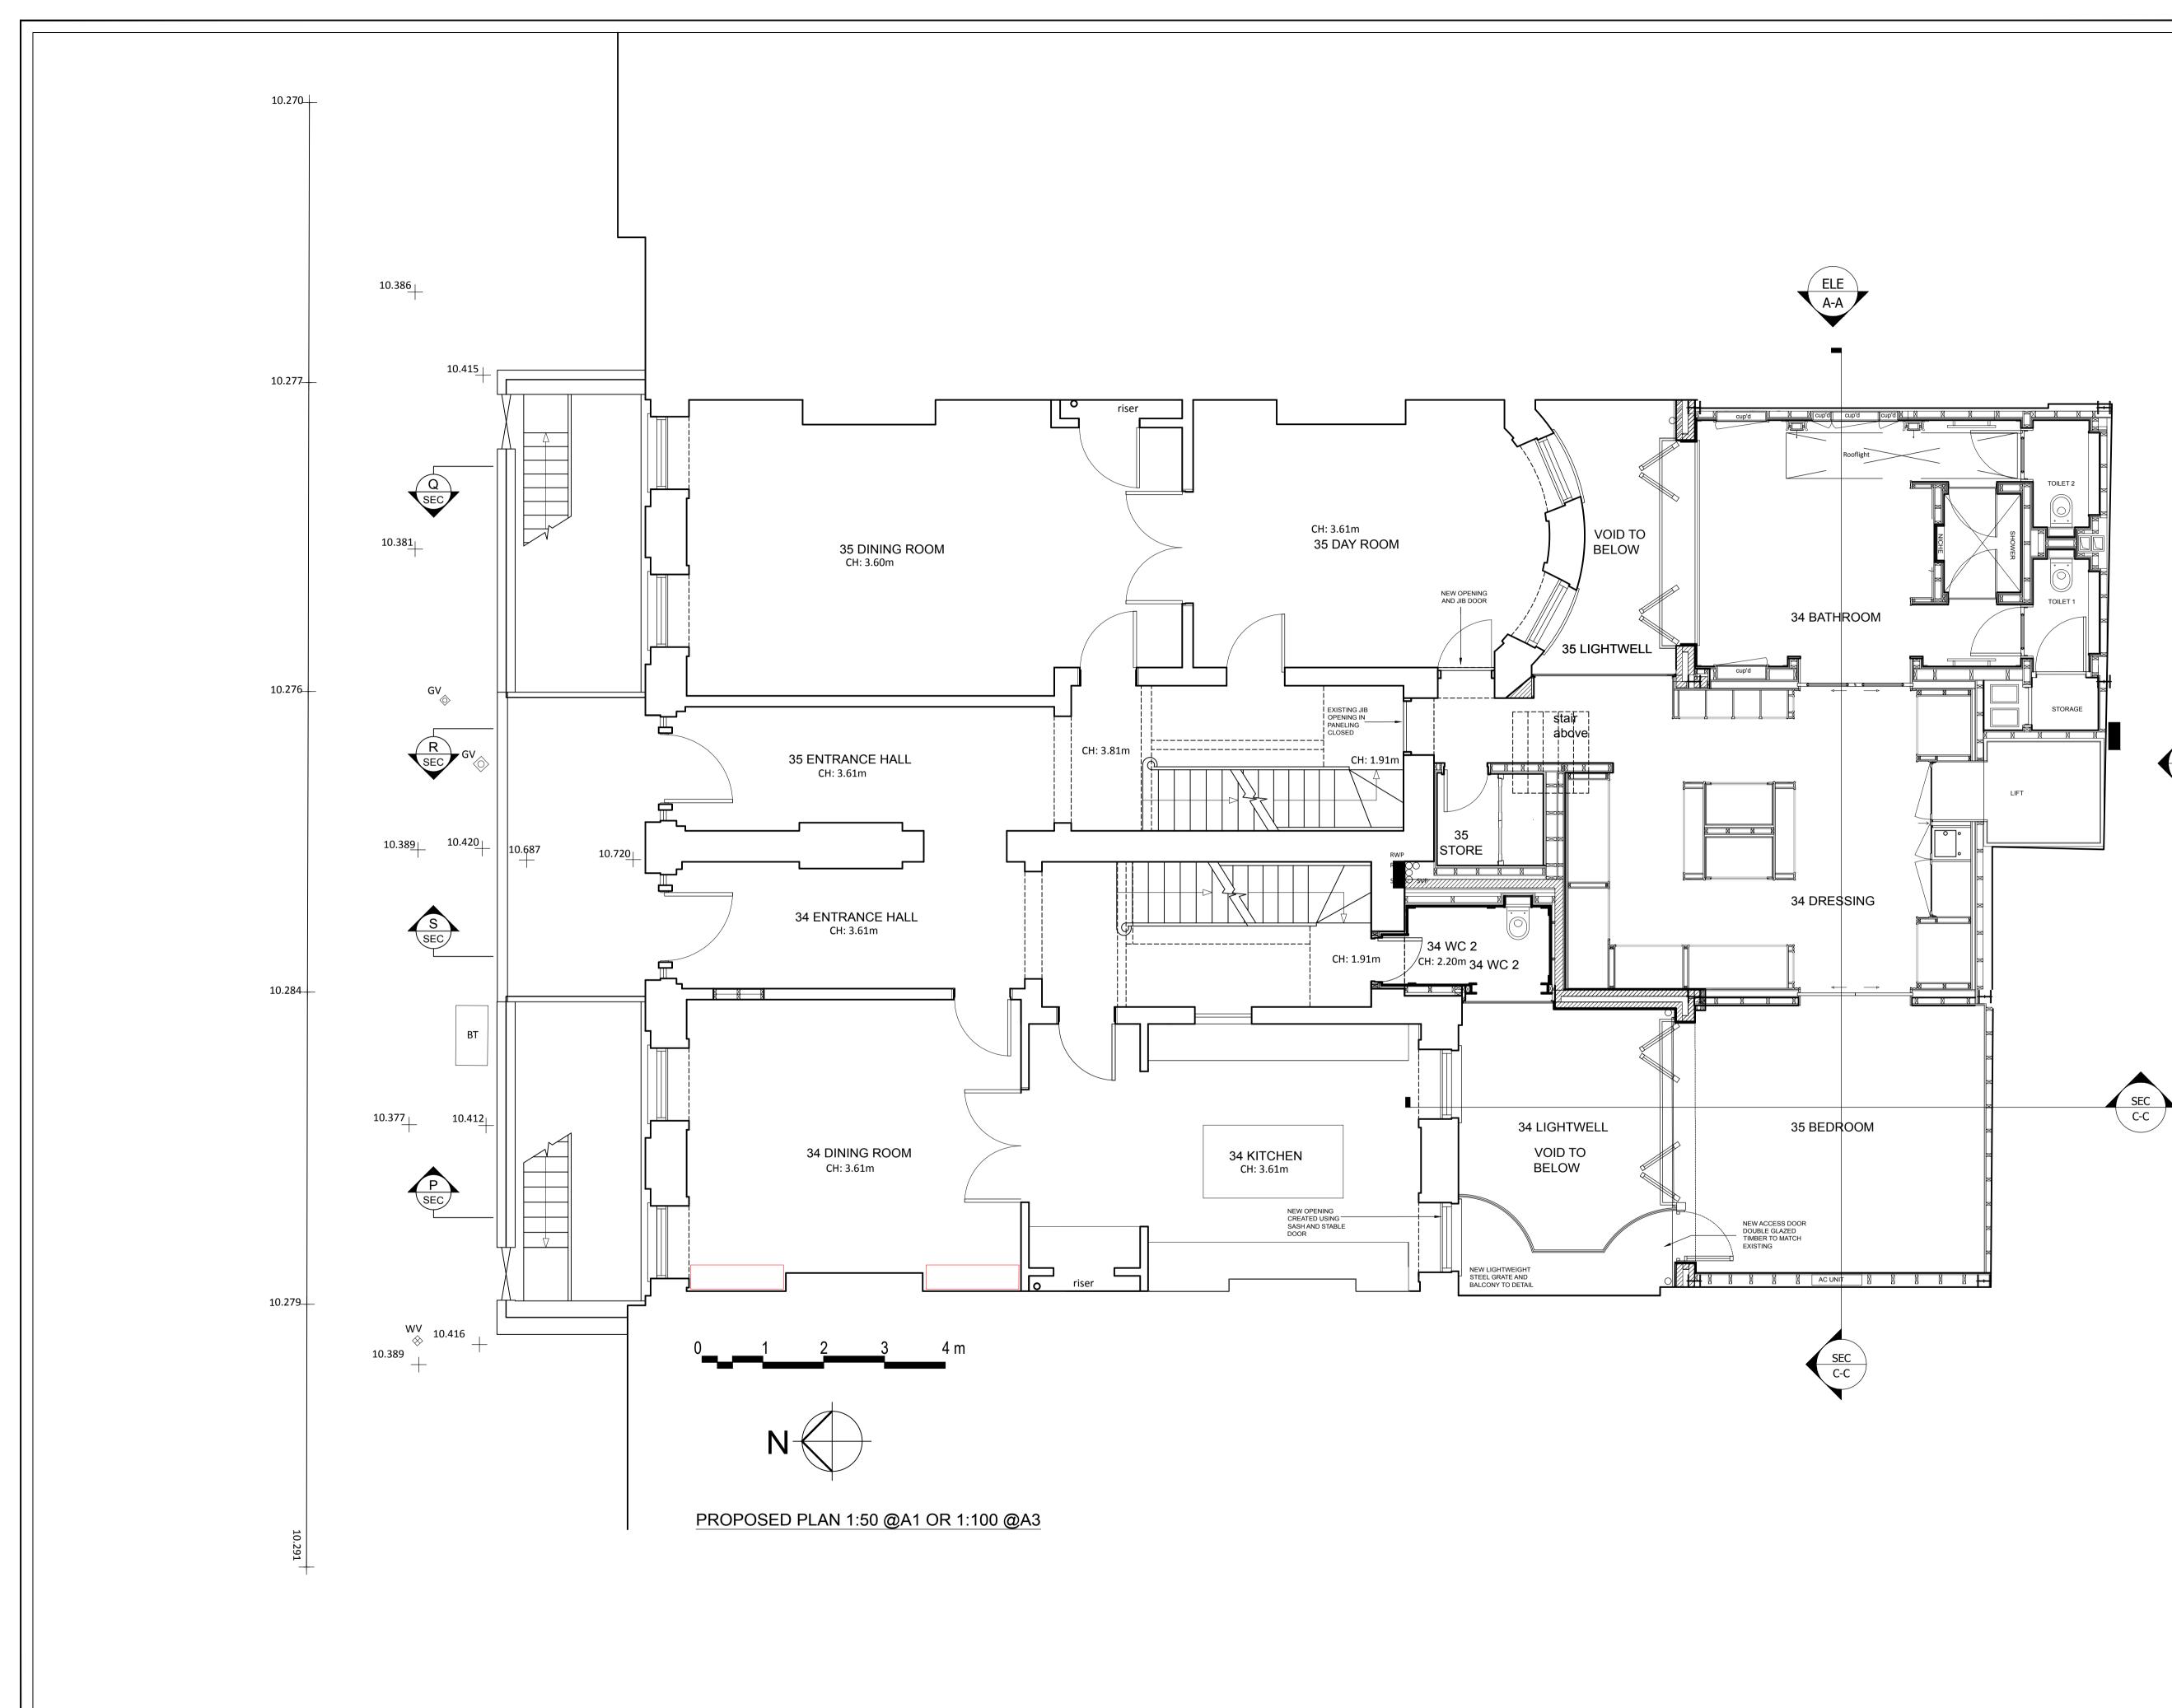

|                                                                                                                                                                        | ON   | LY          |   |  |                |                               |        |   |  |
|------------------------------------------------------------------------------------------------------------------------------------------------------------------------|------|-------------|---|--|----------------|-------------------------------|--------|---|--|
|                                                                                                                                                                        |      |             |   |  |                |                               |        |   |  |
|                                                                                                                                                                        |      |             |   |  |                |                               |        |   |  |
|                                                                                                                                                                        |      |             |   |  |                |                               |        |   |  |
|                                                                                                                                                                        |      |             |   |  |                |                               |        |   |  |
|                                                                                                                                                                        |      |             |   |  |                |                               |        |   |  |
|                                                                                                                                                                        |      |             |   |  |                |                               |        |   |  |
| REV                                                                                                                                                                    | DATE | DESCRIPTION | 1 |  |                |                               |        |   |  |
| UNIT 4, 101 UNION STREET<br>LONDON, SE1 0LQ<br>WWW.inkbespoke.com<br>project@inkbespoke.com<br>PROJECT<br>3435 FITZROY SQUARE<br>DRAWING TITLE<br>PROPOSED GROUND PLAN |      |             |   |  |                |                               |        |   |  |
| DRAWING NUMBER<br>3435 - (P1) - 201                                                                                                                                    |      |             |   |  |                | REVISION                      |        |   |  |
| scale<br>1:50@A1                                                                                                                                                       |      |             |   |  |                | -<br>ISSUE DATE<br>2017-09-10 |        |   |  |
| PROJECT STATUS                                                                                                                                                         |      |             |   |  | drawn by<br>MC |                               |        |   |  |
|                                                                                                                                                                        |      |             |   |  |                | CHEC<br>KS                    | CKED B | Y |  |