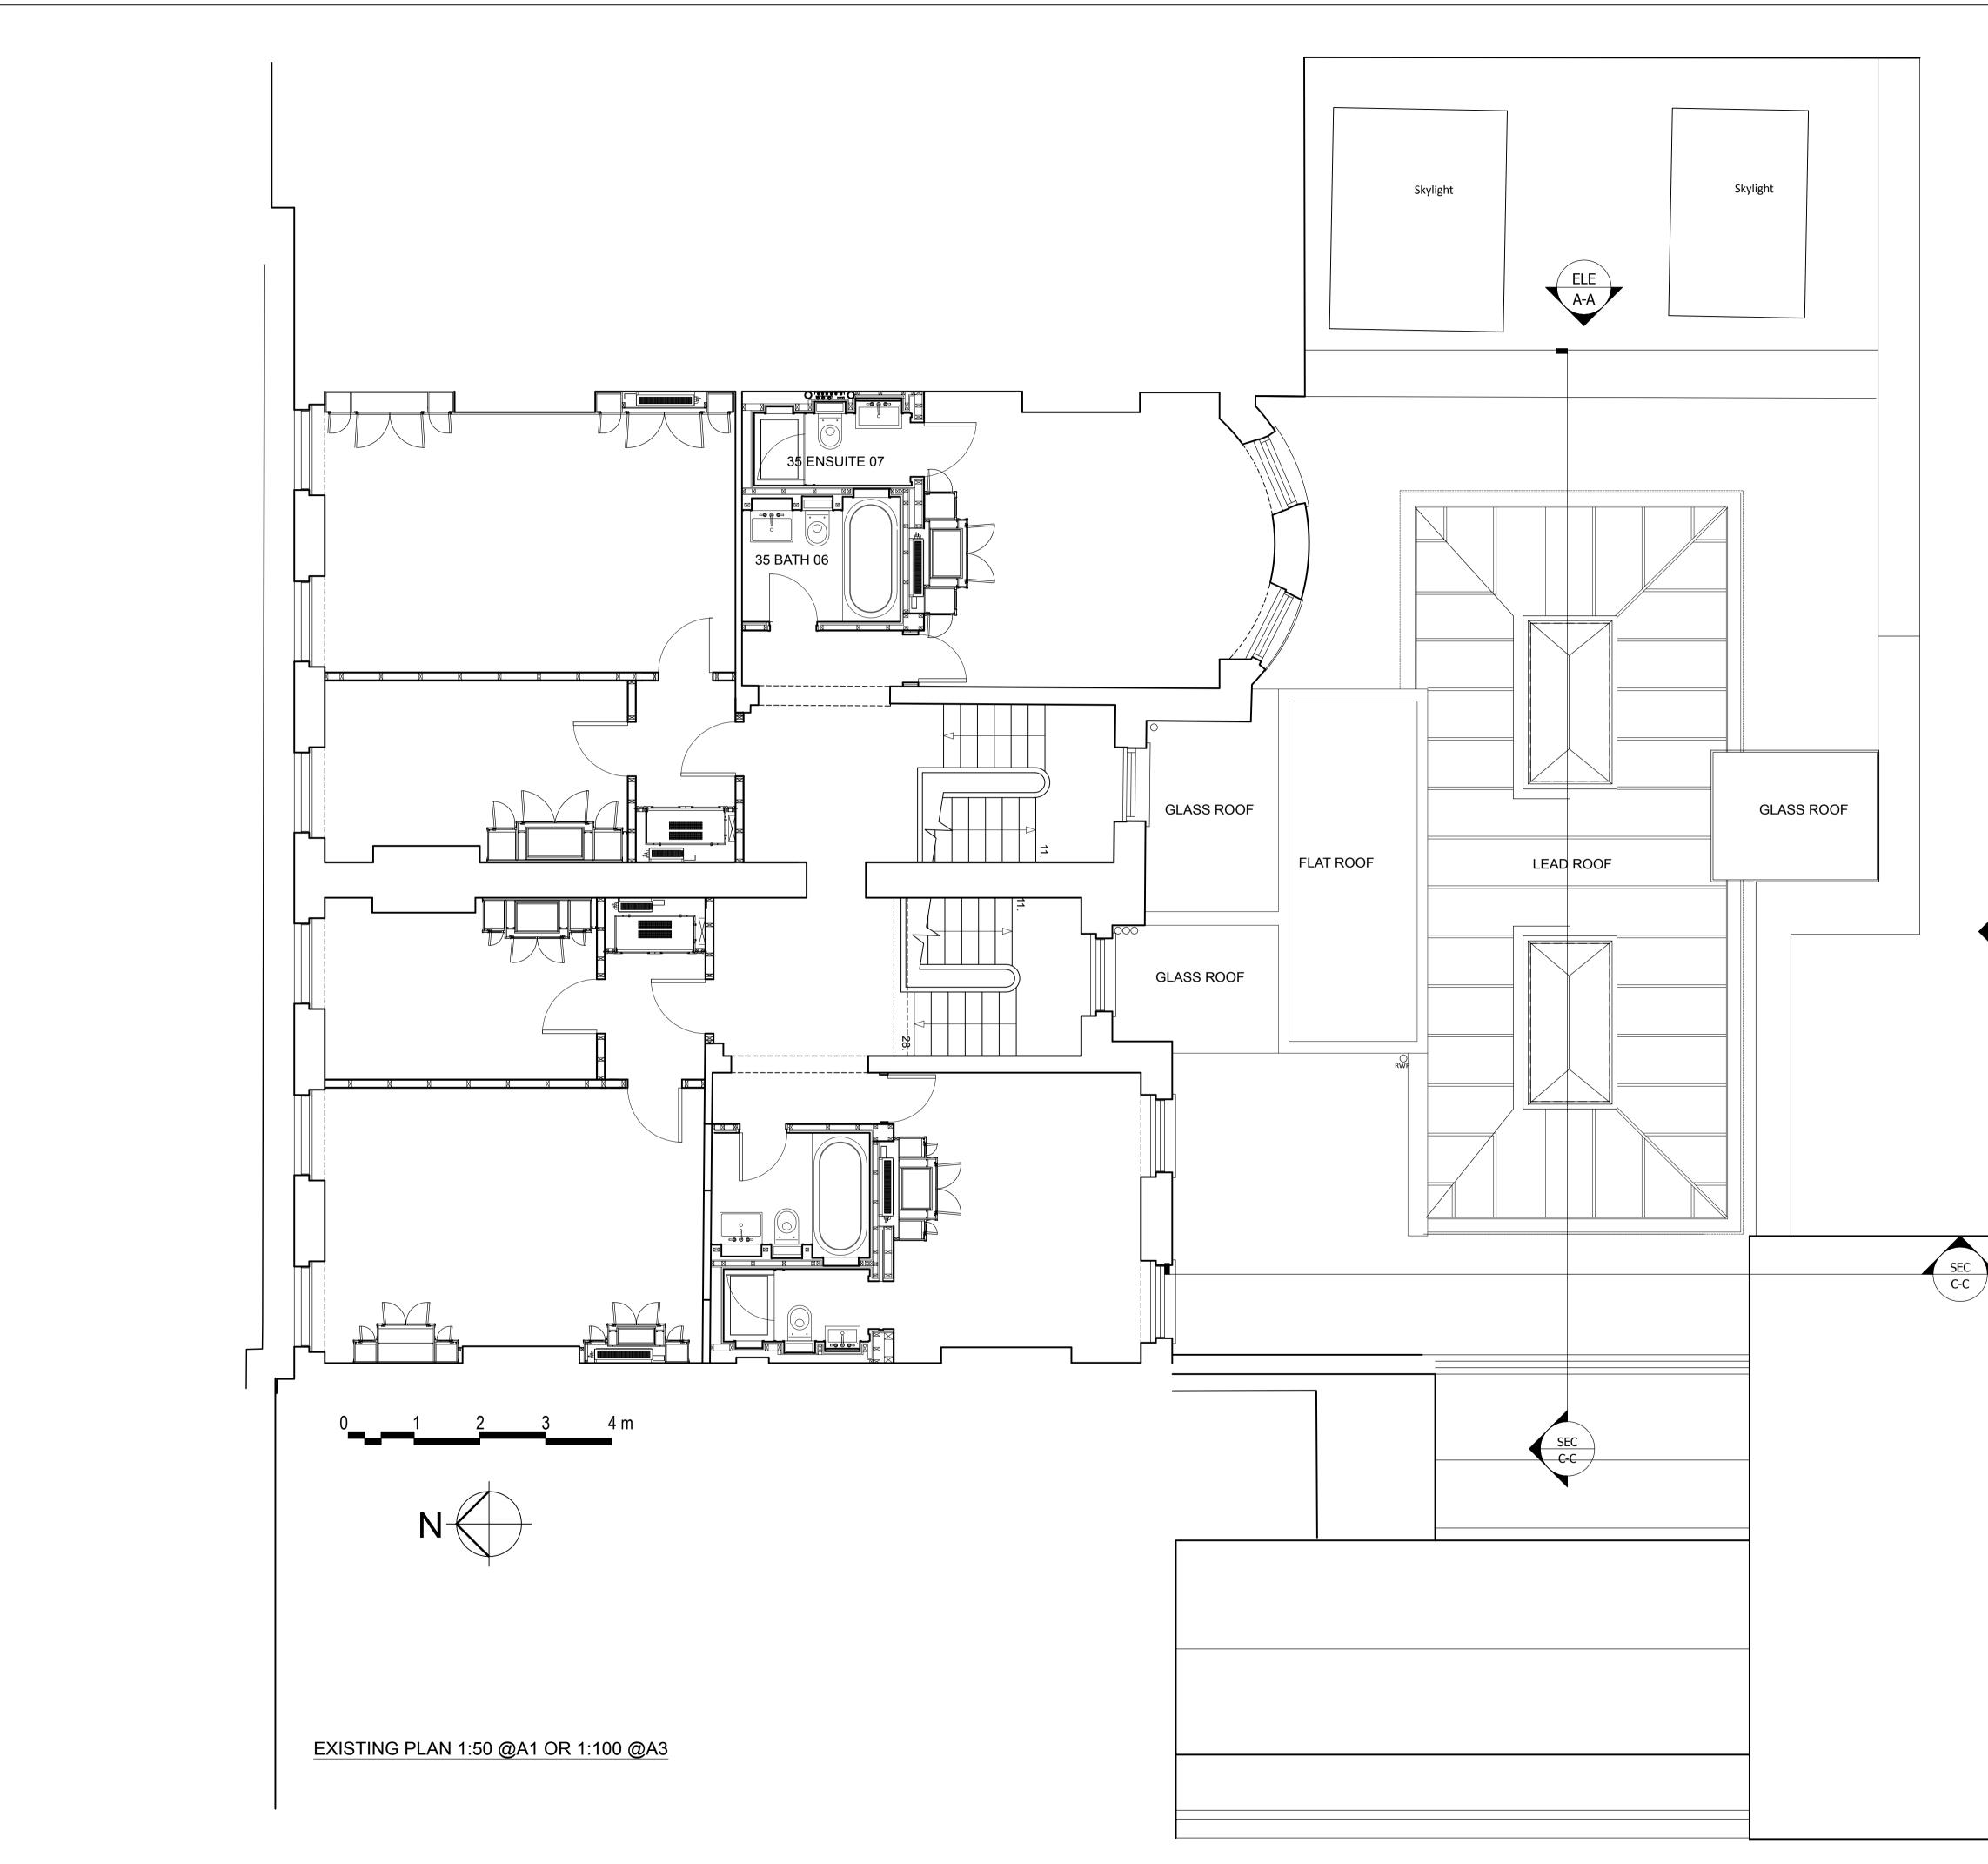

CONTRACTOR IS TO CHECK AND VERIFY ALL BUILDING AND SITE DIMENSIONS, LEVELS AND SEWER INVERT LEVELS AT CONNECTION POIN BEFORE WORK STARTS THIS DRAWING IS TO BE READ AND CHECKED IN CONJUNCTION WITH ENGINEERS AND OTHER SPECIALIST DRAWINGS

THE DRAWING AND THE VORKS DEPICTED ARE THE INTELLECTUAL PROPERTY OF INK BESPOKE LIMITED

NOTE

## FOR INFORMATION ONLY

UNIT 4, 101 UNION STREET LONDON, SE1 0LQ

REV DATE DESCRIPTION

www.inkbespoke.com project@inkbespoke.com

PROJECT 3536 FITZROY SQUARE

DRAWING TITLE EXISTING BASEMENT PLAN

DRAWING NUMBER 3435 - (P1) - 100 SCALE 1:50@A1 PROJECT STATUS STAGE 4

REVISION
ISSUE DATE
2017-09-10
DRAWN BY
MC
CHECKED BY
KS