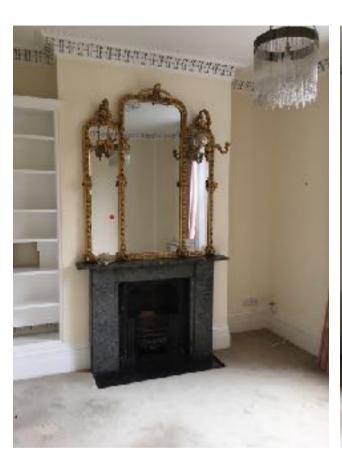

## Second Floor Front Room

Notes.
Retain historic fireplace
No decorative plasterwork
Hist. door
Hist. architrave and skirting