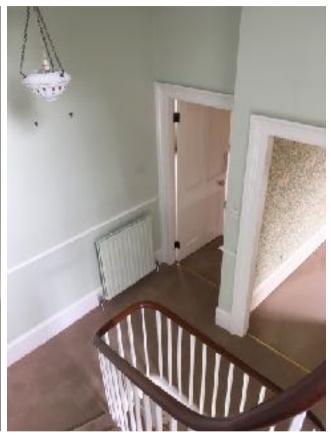

# Second Floor **Stair**

Notes. Hist. stair and handrail No decorative plasterwork Hist. architrave and skirting