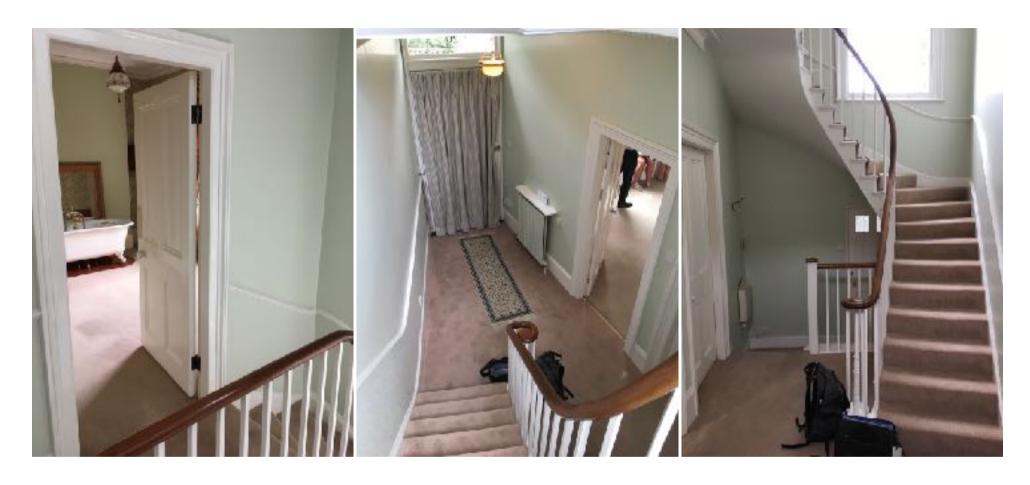

## Second Floor Front Room

Notes.
Retain historic fireplace
No decorative plasterwork
Hist. door
Hist. architrave and skirting



#### Second Floor Rear Room

Notes. No fireplace No decorative plasterwork Historic door Hist. architrave and skirting









# Second Floor **Stair**

Notes. Hist. stair and handrail No decorative plasterwork Hist. architrave and skirting







## First Floor Front room

Notes. No Fireplace Historic plaster cornice No plaster centre piece Historic doors







# First Floor **Dressing room**

Notes. No decorative plasterwork Historic door Hist. architrave and skirting





## First Floor Rear room

Notes. Historic cornice Historic door Hist. architrave and skirting





Photographic Schedule / Interior



# First Floor **Stair**

Notes. Historic stair and handrail Historic skirting







#### Ground Floor Rear room

Notes.
Non historic fireplace
Historic plaster cornice
No centre piece
Historic door
Hist. architrave and skirtings













## Ground Floor Front room

Notes. Details illustrating architraves skirtings and doors.















Ground Floor Guest toilet

Notes.







#### **Ground Floor** Stair

Notes. Historic stair and handrail



















# Basement Front room (Kitchen)

Notes.







#### Basement Rear room

Notes.
Possibly a Historic fireplace
No decorative plaster work
Historic ( or matching) architrave
and skirtings and doors







Basement **Vault** 

Notes.