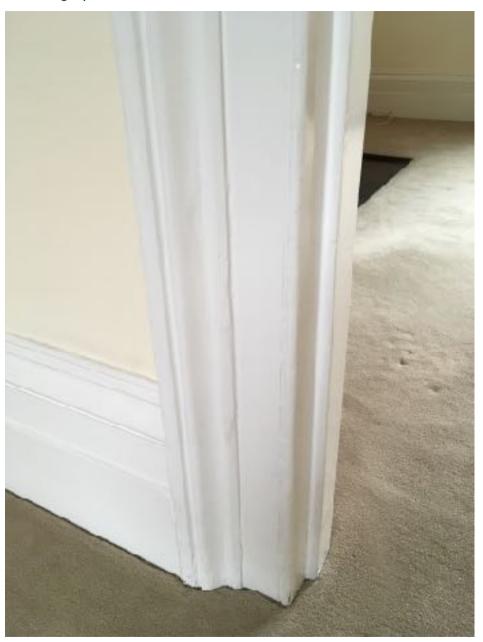

## Ground Floor Front room

Notes. Details illustrating architraves skirtings and doors.

Ground Floor Guest toilet

Notes.