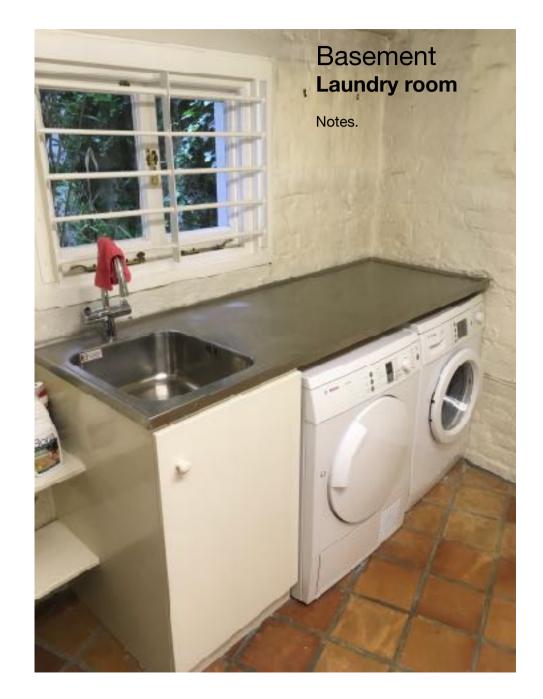

#### Basement Rear room

Notes.
Possibly a Historic fireplace
No decorative plaster work
Historic ( or matching) architrave
and skirtings and doors

Basement **Vault** 

Notes.