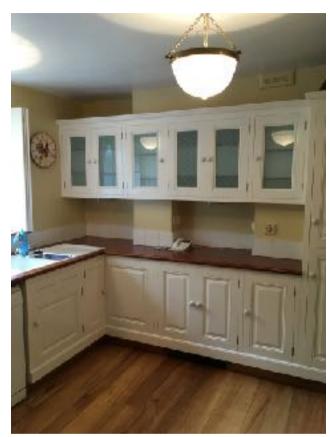

Fireplace Historic plaster cornice No plaster centre piece Historic doors







# First Floor **Dressing room**

Notes. No decorative plasterwork Historic door Hist. architrave and skirting





## First Floor Rear room

Notes. Historic cornice Historic door Hist. architrave and skirting





Photographic Schedule / Interior



# First Floor **Stair**

Notes. Historic stair and handrail Historic skirting







#### Ground Floor Rear room

Notes.
Non historic fireplace
Historic plaster cornice
No centre piece
Historic door
Hist. architrave and skirtings













## Ground Floor Front room

Notes. Details illustrating architraves skirtings and doors.















Ground Floor Guest toilet

Notes.







#### **Ground Floor** Stair

Notes. Historic stair and handrail



















# Basement Front room (Kitchen)

Notes.







#### Basement Rear room

Notes.
Possibly a Historic fireplace
No decorative plaster work
Historic ( or matching) architrave
and skirtings and doors







Basement **Vault** 

Notes.