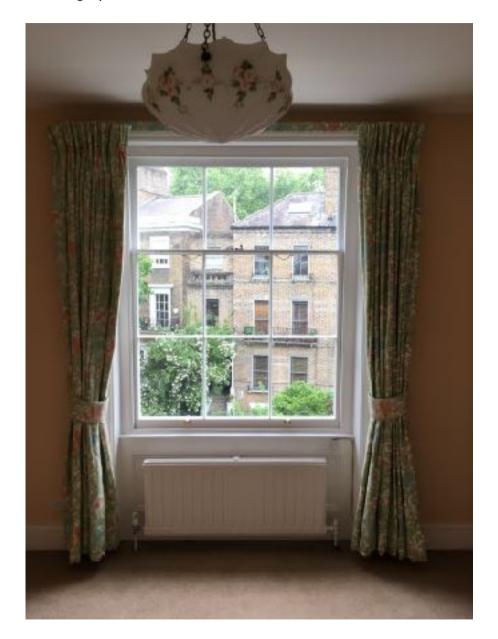

## First Floor Front room

Notes. No Fireplace Historic plaster cornice No plaster centre piece Historic doors