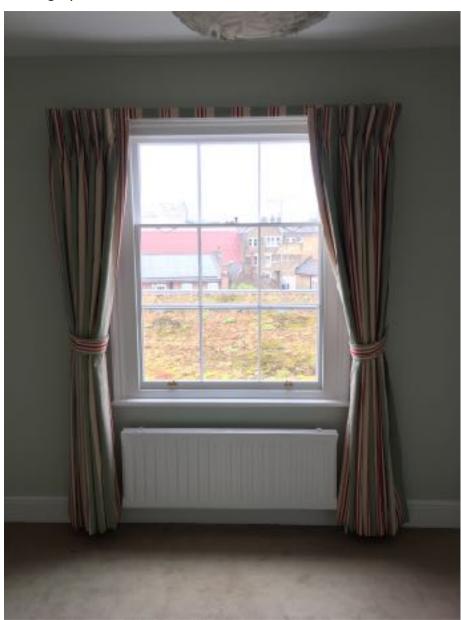

## First Floor Rear room

Notes. Historic cornice Historic door Hist. architrave and skirting

Photographic Schedule / Interior