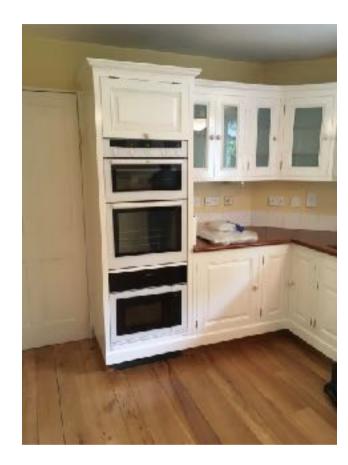

No Fireplace Historic plaster cornice No plaster centre piece Historic doors







# First Floor **Dressing room**

Notes. No decorative plasterwork Historic door Hist. architrave and skirting





## First Floor Rear room

Notes. Historic cornice Historic door Hist. architrave and skirting





Photographic Schedule / Interior



# First Floor **Stair**

Notes. Historic stair and handrail Historic skirting







#### Ground Floor Rear room

Notes.
Non historic fireplace
Historic plaster cornice
No centre piece
Historic door
Hist. architrave and skirtings













## Ground Floor Front room

Notes. Details illustrating architraves skirtings and doors.















Ground Floor Guest toilet

Notes.







#### **Ground Floor** Stair

Notes. Historic stair and handrail



















# Basement Front room (Kitchen)

Notes.







#### Basement Rear room

Notes.
Possibly a Historic fireplace
No decorative plaster work
Historic ( or matching) architrave
and skirtings and doors







Basement **Vault** 

Notes.