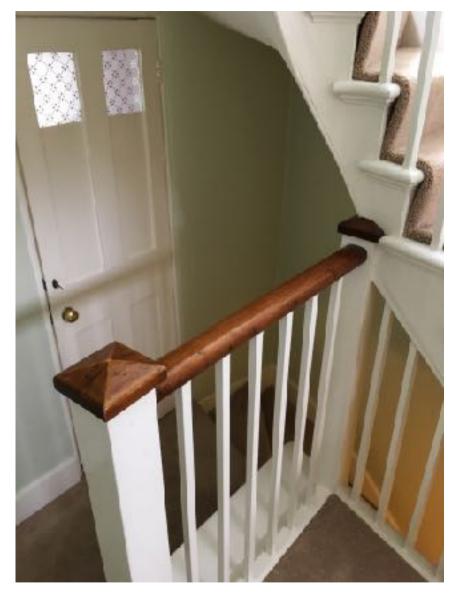

ist. stair and handrail No decorative plasterwork Hist. architrave and skirting







## First Floor Front room

Notes. No Fireplace Historic plaster cornice No plaster centre piece Historic doors







# First Floor **Dressing room**

Notes. No decorative plasterwork Historic door Hist. architrave and skirting





## First Floor Rear room

Notes. Historic cornice Historic door Hist. architrave and skirting





Photographic Schedule / Interior



# First Floor **Stair**

Notes. Historic stair and handrail Historic skirting







#### Ground Floor Rear room

Notes.
Non historic fireplace
Historic plaster cornice
No centre piece
Historic door
Hist. architrave and skirtings













## Ground Floor Front room

Notes. Details illustrating architraves skirtings and doors.















Ground Floor Guest toilet

Notes.







#### **Ground Floor** Stair

Notes. Historic stair and handrail



















# Basement Front room (Kitchen)

Notes.







#### Basement Rear room

Notes.
Possibly a Historic fireplace
No decorative plaster work
Historic ( or matching) architrave
and skirtings and doors







Basement **Vault** 

Notes.