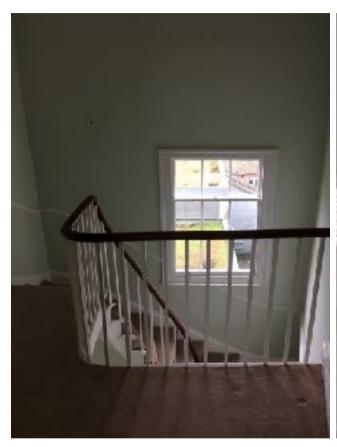

# Second Floor **Stair**

Notes. Hist. stair and handrail No decorative plasterwork Hist. architrave and skirting