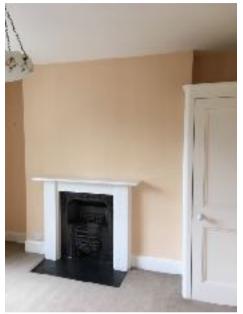

#### Ground Floor Rear room

Notes.
Non historic fireplace
Historic plaster cornice
No centre piece
Historic door
Hist. architrave and skirtings