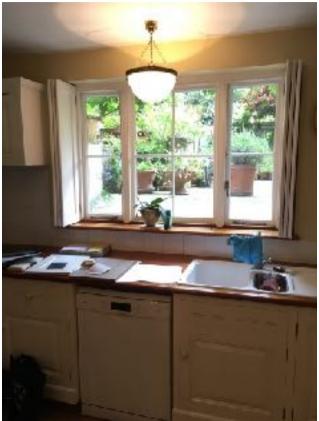

o Fireplace Historic plaster cornice No plaster centre piece Historic doors







# First Floor **Dressing room**

Notes. No decorative plasterwork Historic door Hist. architrave and skirting





## First Floor Rear room

Notes. Historic cornice Historic door Hist. architrave and skirting





Photographic Schedule / Interior



# First Floor **Stair**

Notes. Historic stair and handrail Historic skirting







#### Ground Floor Rear room

Notes.
Non historic fireplace
Historic plaster cornice
No centre piece
Historic door
Hist. architrave and skirtings













## Ground Floor Front room

Notes. Details illustrating architraves skirtings and doors.















Ground Floor Guest toilet

Notes.







#### **Ground Floor** Stair

Notes. Historic stair and handrail



















# Basement Front room (Kitchen)

Notes.







#### Basement Rear room

Notes.
Possibly a Historic fireplace
No decorative plaster work
Historic ( or matching) architrave
and skirtings and doors







Basement **Vault** 

Notes.