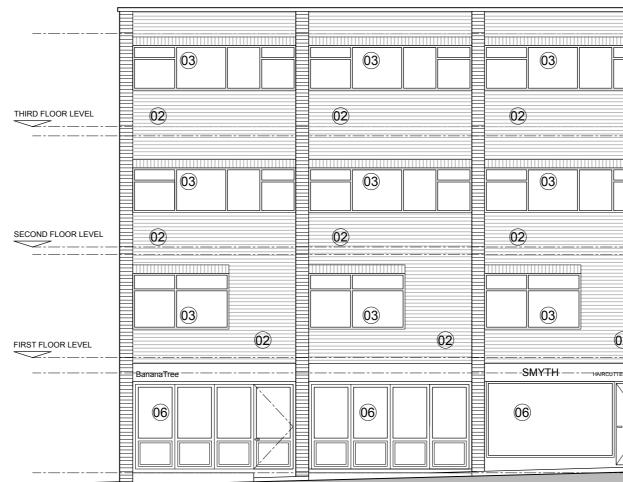

Notes

- Contrasting brick panels
  PPC aluminium framed
- windows

4. 5. 6. No change to existing shopfronts

|   |    |         |          |       | 7    |  |
|---|----|---------|----------|-------|------|--|
|   |    |         |          |       |      |  |
|   |    |         |          |       |      |  |
|   |    |         |          |       |      |  |
| 2 | NA | TURAL F | RUIT & Y | VEGET | ABLE |  |
|   |    |         |          |       |      |  |