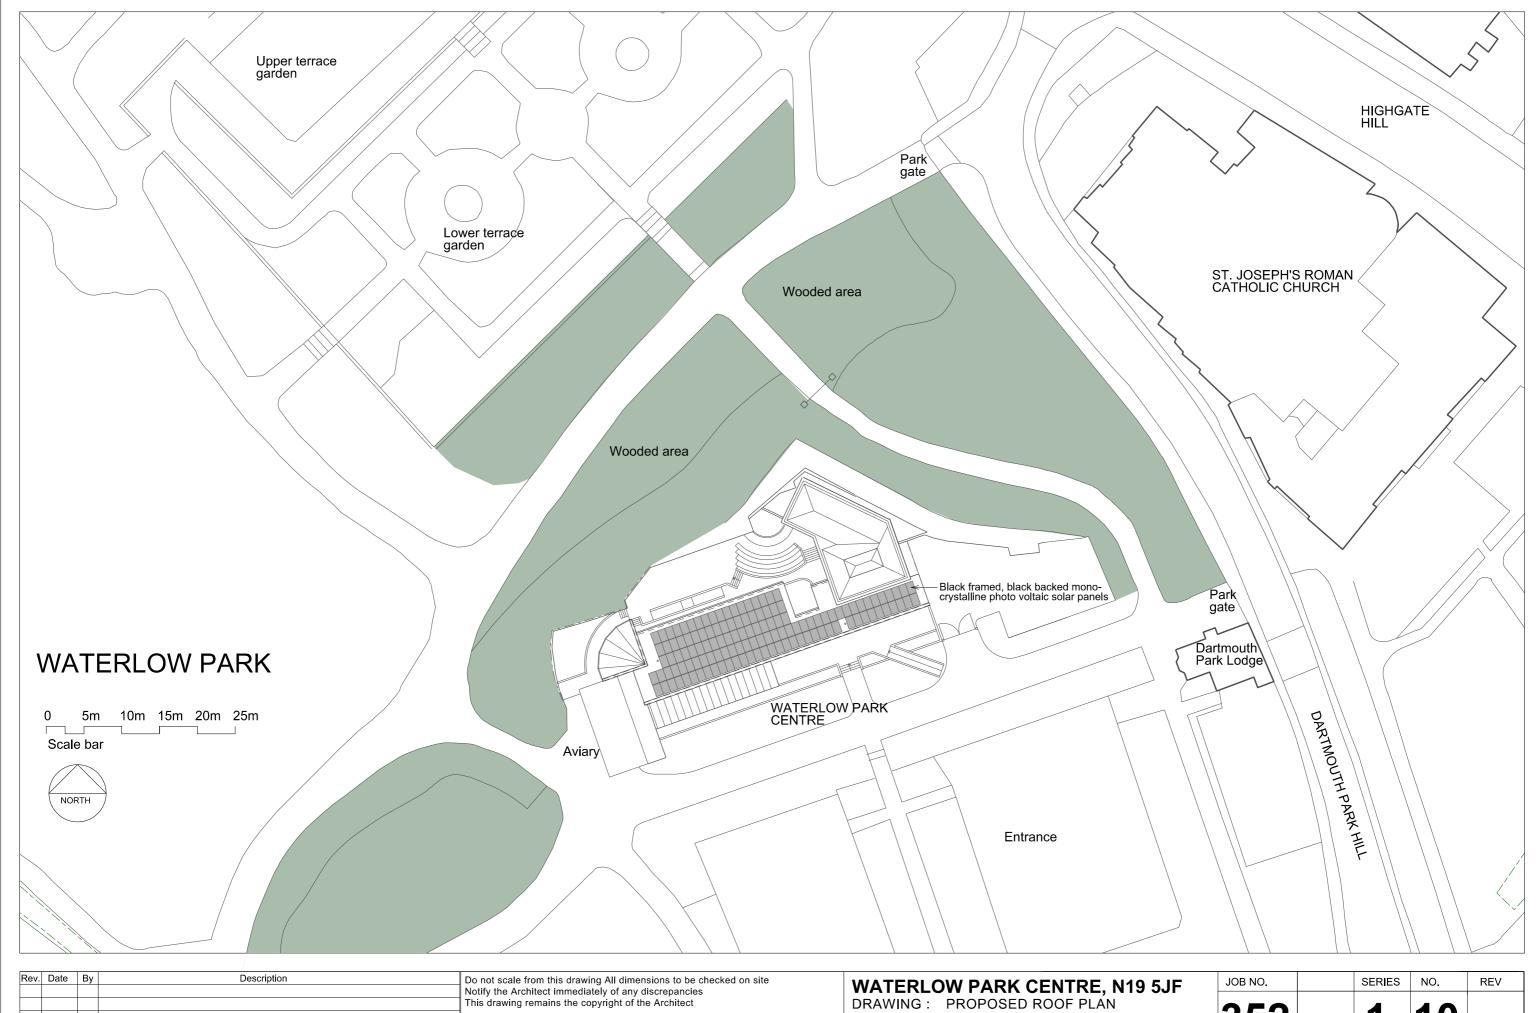

| DRAWING: | PROPOSED ROOF PLA |  |  |
|----------|-------------------|--|--|
| SCALE .  | 1.500 of A2       |  |  |

| SCALE | : | 1:500 at A3 |
|-------|---|-------------|
| DATE  | : | 17.04.18    |

| JOB NO. | SERIES | NO. | REV |
|---------|--------|-----|-----|
| 352     | 1      | 10  | -   |