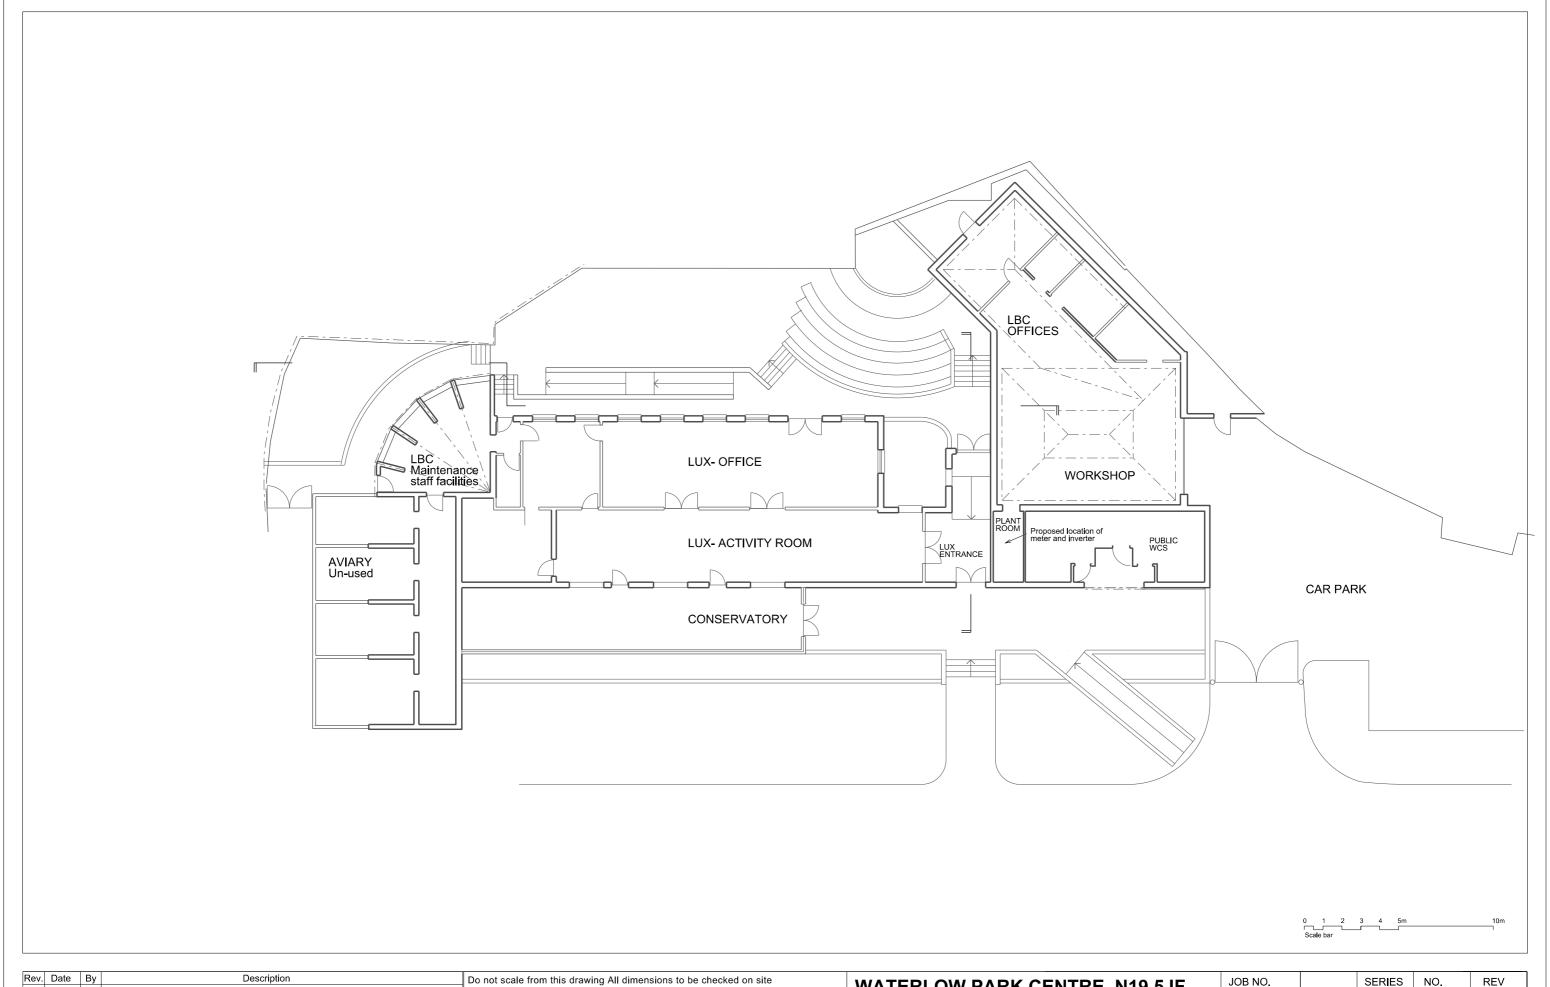

WATERLOW PARK CENTRE, N19 5JF DRAWING: EXISTING GROUND PLAN

SCALE : 1:200 at A3 DATE : 30.04.18

| JOB NO. | SERIES | NO. | REV |
|---------|--------|-----|-----|
| 352     | 0      | 11  | _   |