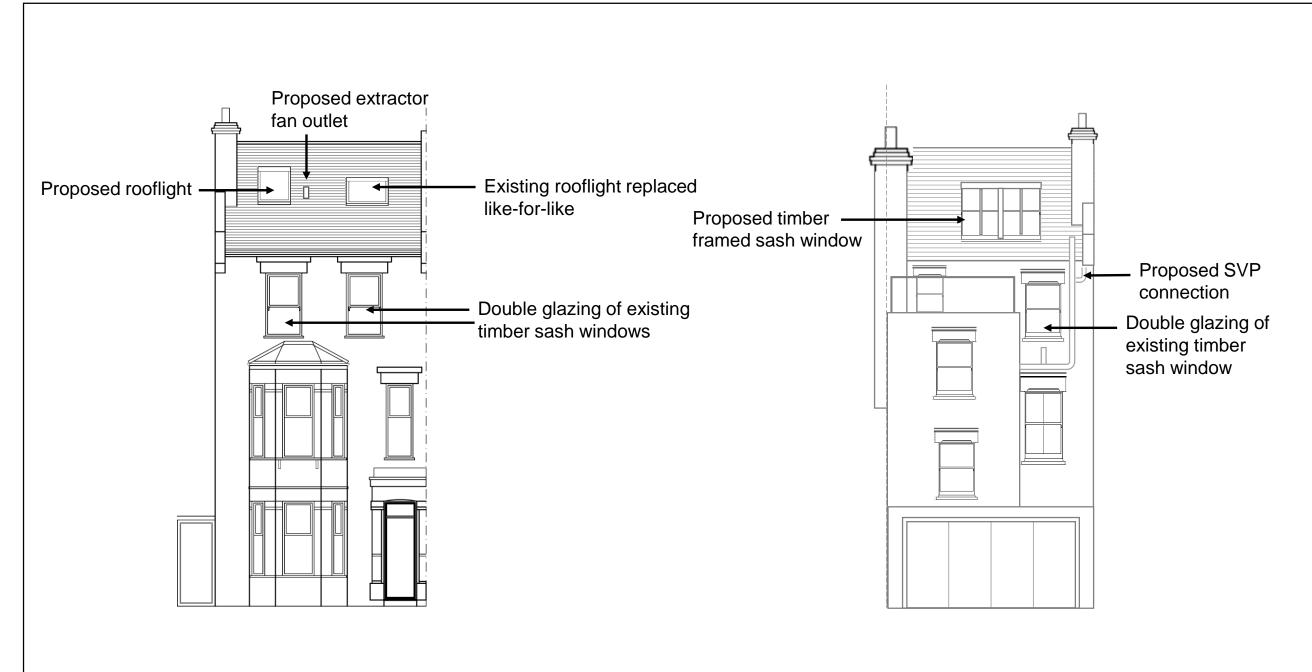

Drawing
EXISTING ELEVATIONAL
VIEWS

**Proposed Front Elevation** 

**Proposed Rear Elevation** 

Project 12 ESTELLE ROAD LONDON NW3 2JY Drawing
PROPOSED ELEVATIONAL
VIEWS

Drawing ref.: EE.02 rev2 Date: APRIL 2018
Status: PLANNING Scale: 1:50 @ A1