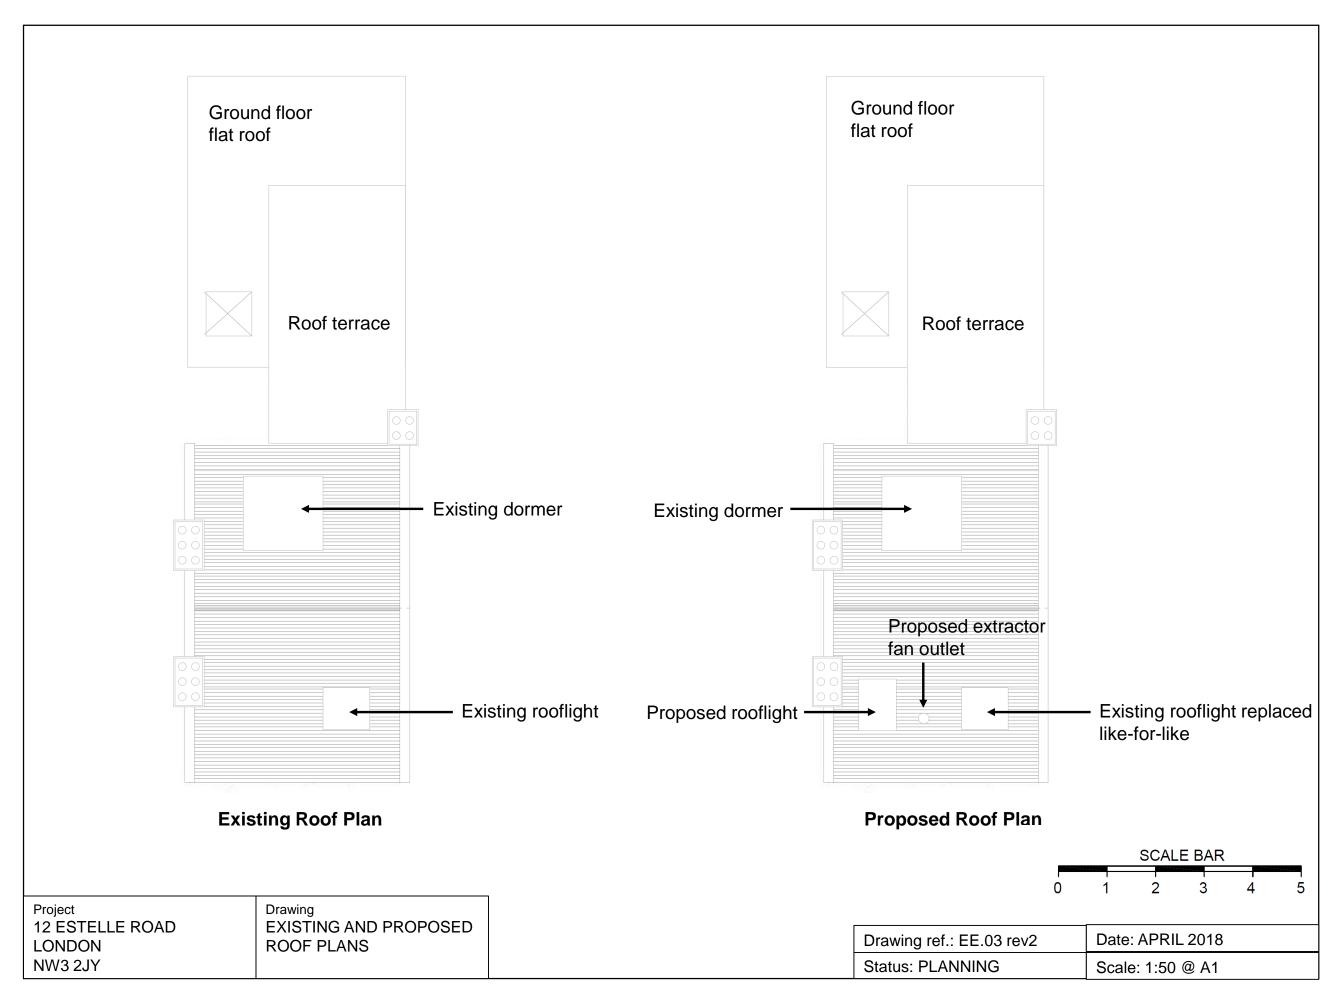

**Existing Front Elevation** 

**Existing Rear Elevation** 

Drawing ref.: EE.01 rev2 Date: APRIL 2018

Status: PLANNING Scale: 1:50 @ A1

| Project         |   |
|-----------------|---|
| 12 ESTELLE ROAD | ) |
| LONDON          |   |
| NW3 2JY         |   |

Drawing
EXISTING ELEVATIONAL
VIEWS

**Proposed Front Elevation** 

**Proposed Rear Elevation** 

Project 12 ESTELLE ROAD LONDON NW3 2JY Drawing
PROPOSED ELEVATIONAL
VIEWS

Drawing ref.: EE.02 rev2 Date: APRIL 2018
Status: PLANNING Scale: 1:50 @ A1