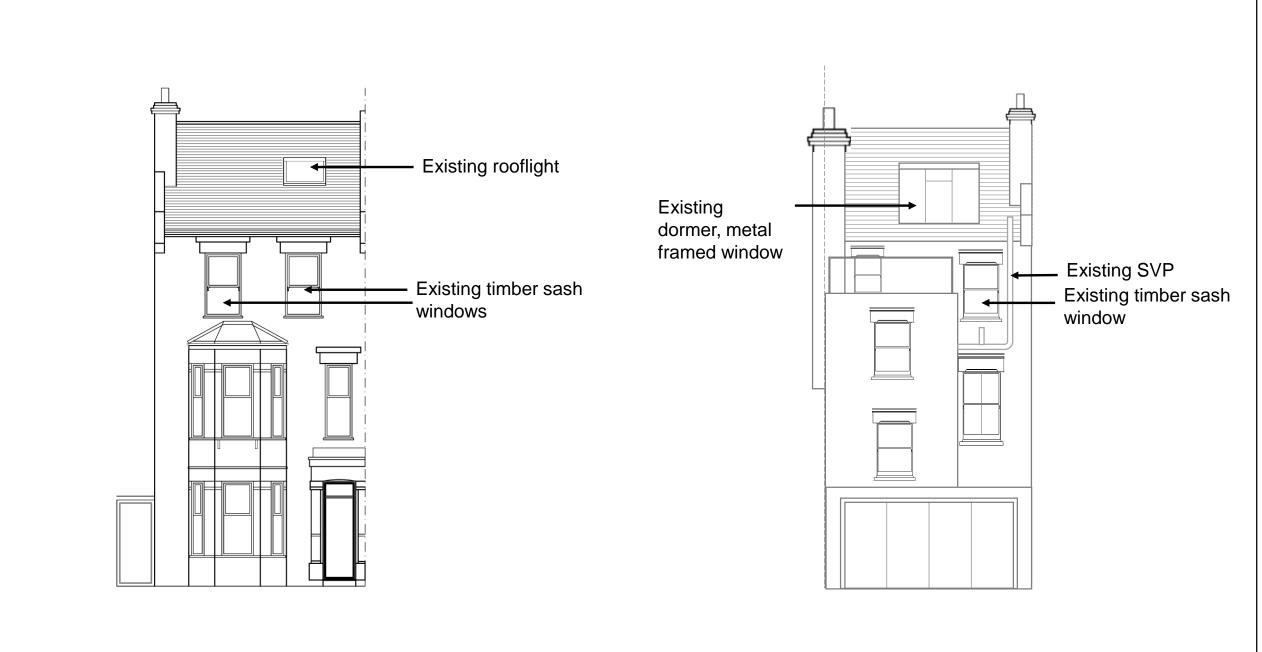

**Existing Front Elevation** 

**Existing Rear Elevation** 

Drawing ref.: EE.01 rev2 Date: APRIL 2018

Status: PLANNING Scale: 1:50 @ A1

| Project         |   |
|-----------------|---|
| 12 ESTELLE ROAD | ) |
| LONDON          |   |
| NW3 2JY         |   |