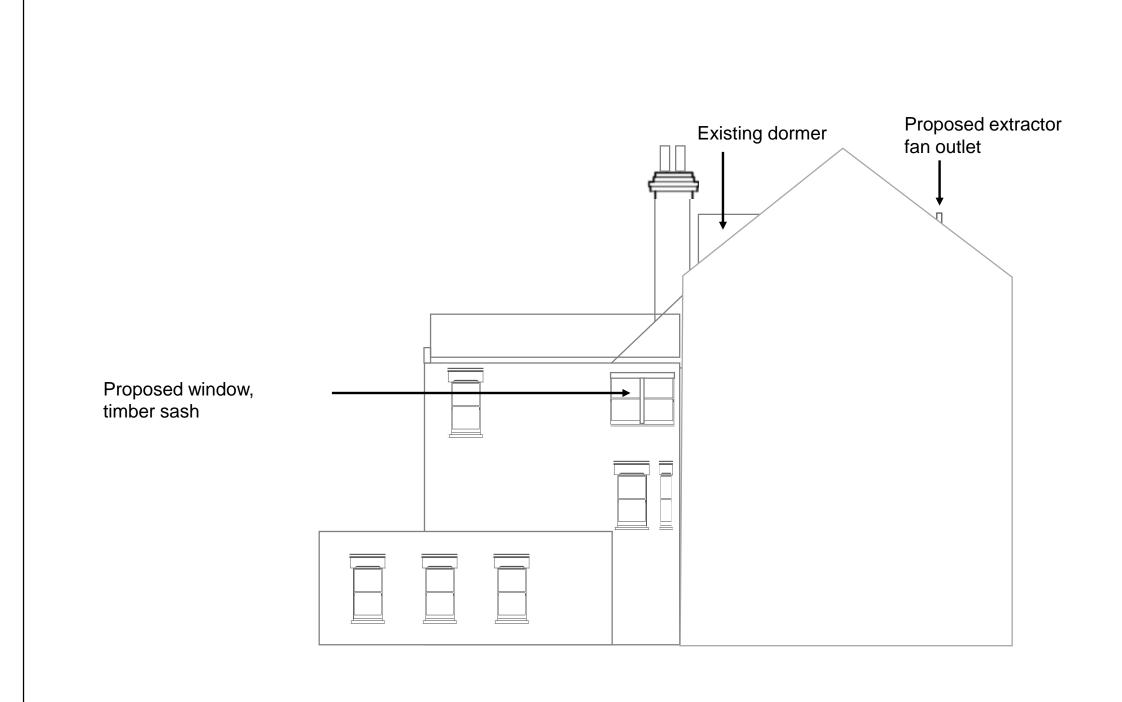

## **Proposed side elevation**

Project 12 ESTELLE ROAD LONDON NW3 2JY Drawing PROPOSED SIDE ELEVATION

| Drawing ref.: EE.05 rev2 | Date: APRIL 2018 |
|--------------------------|------------------|
| Status: PLANNING         | Scale: 1:50 @ A1 |