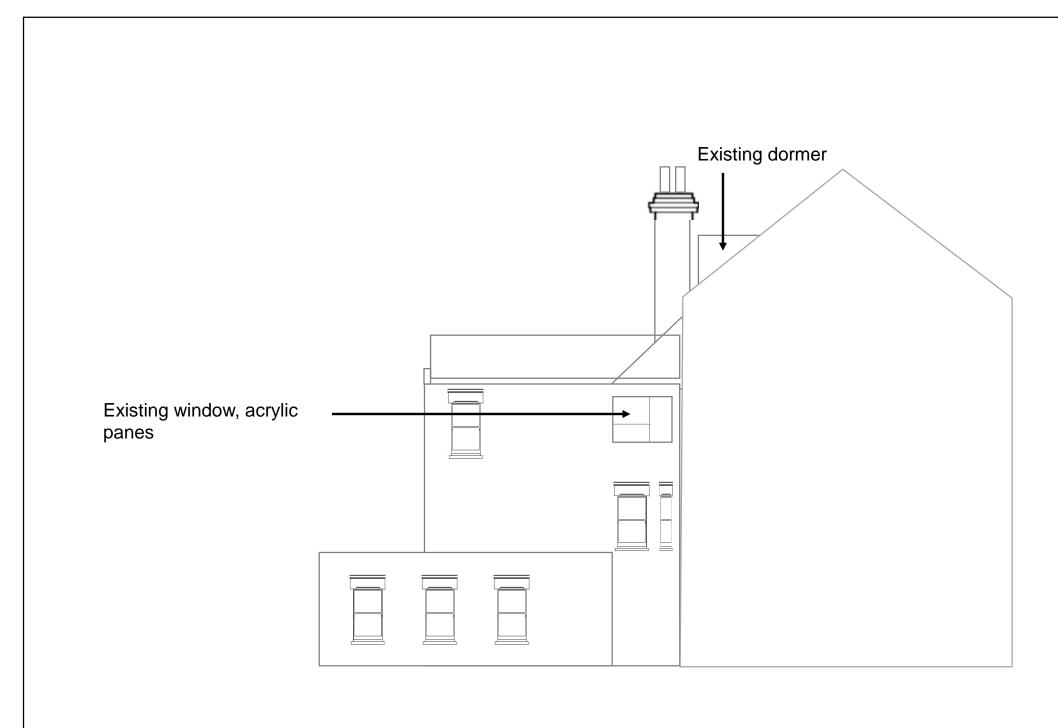

**Existing side elevation** 

| Project<br>12 ESTELLE ROAD | Drawing EXISTING SIDE ELEVATION |
|----------------------------|---------------------------------|
| LONDON                     |                                 |
| NW3 2JY                    |                                 |

| Drawing ref.: EE.04 rev2 | Date: APRIL 2018 |
|--------------------------|------------------|
| Status: PLANNING         | Scale: 1:50 @ A1 |