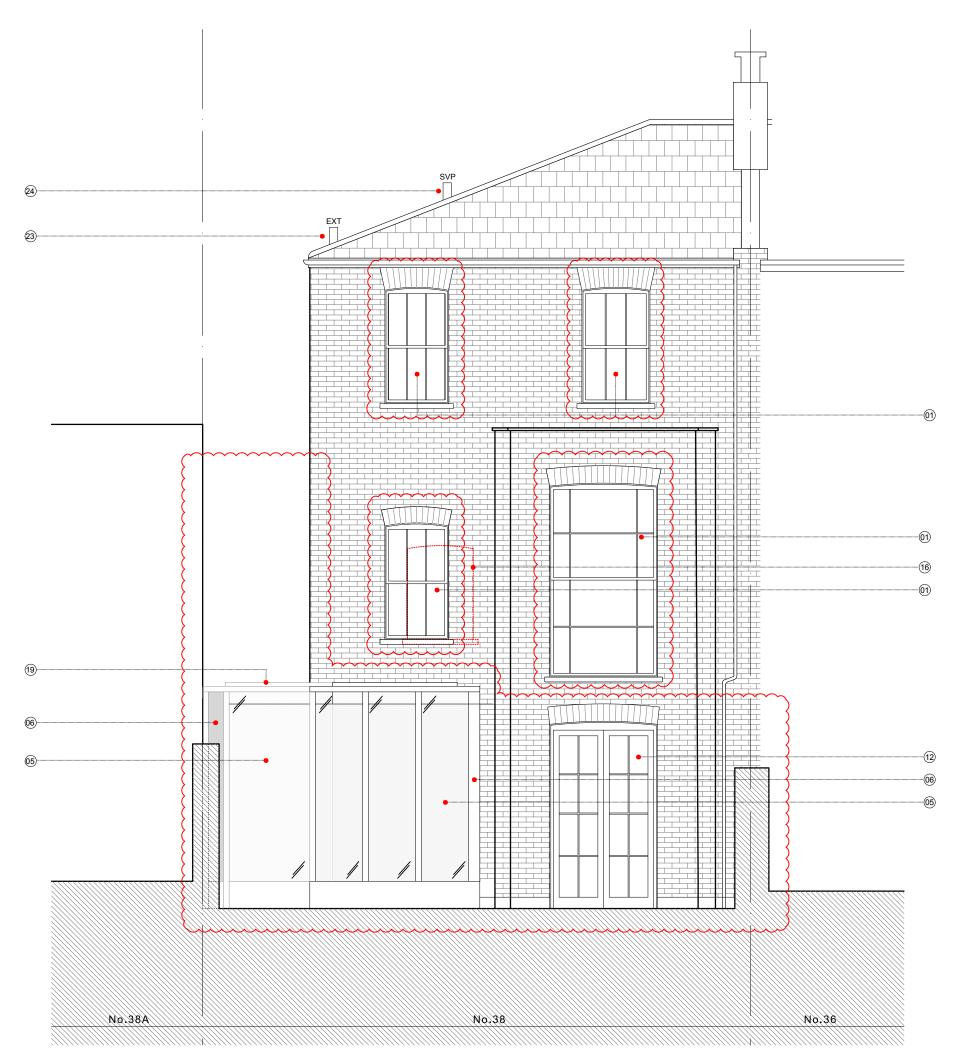

## DRAWING NOTES:

| 01  | NEW TRADITIONALLY DETAILED PAINTED TIMBER DOUBLE GLAZED SASH WINDOW                                     |
|-----|---------------------------------------------------------------------------------------------------------|
| 03  | NEW GLAZED ENTRANCE DOOR TO PROPOSED REAR EXTENSION                                                     |
| 05  | NEW FULL HEIGHT FIXED GLAZED WINDOW TO PROPOSED REAR EXTENSION                                          |
| 06  | PRE-FINISHED CORTEN STEEL CLADDING TO PROPOSED REAR EXTENSION                                           |
| 09  | EXISTING RENDER TO FRONT ELEVATION TO BE REPAIRED TO MATCH EXISTING                                     |
| 12  | NEW TRADITIONALLY DETAILED PAINTED TIMBER FRENCH DOORS TO SUIT<br>ENLARGED OPENING                      |
| 16  | EXISTING WINDOW OPENING TO BE ENLARGED AND REPOSITIONED TO ALIGN WITH AND MATCH THE PROPORTIONS OF W1.4 |
| 18  | NEW PRESSED CORTEN STEEL COPING TO PROPOSED REAR EXTENSION                                              |
| 19  | GREEN ROOF TO PROPOSED REAR EXTENSION                                                                   |
| 23  | NEW EXTRACT COWL FOR BATHROOM                                                                           |
| 24) | NEW SOIL VENT PIPE                                                                                      |
|     |                                                                                                         |

| $\bigcirc$                                         | C<br>P                                   | L<br>E | A<br>N | R<br>M | K<br>A | E<br>N                     | 78 CROUCH HILL<br>LONDON N8 9EE<br>0207 263 7121 |
|----------------------------------------------------|------------------------------------------|--------|--------|--------|--------|----------------------------|--------------------------------------------------|
| Project                                            | 38 ST PAUL'S CRESCENT<br>LONDON, NW1 9TN |        |        |        |        | Project No. 6249           |                                                  |
| Date<br>Scale / Format                             | MARCH 2018<br>1:50 @ A3                  |        |        |        |        | Drawing No.<br>6249_03_302 |                                                  |
| Drawing Name PROPOSED REAR ELEVATION<br>Revision A |                                          |        |        |        |        | PLANNING                   |                                                  |