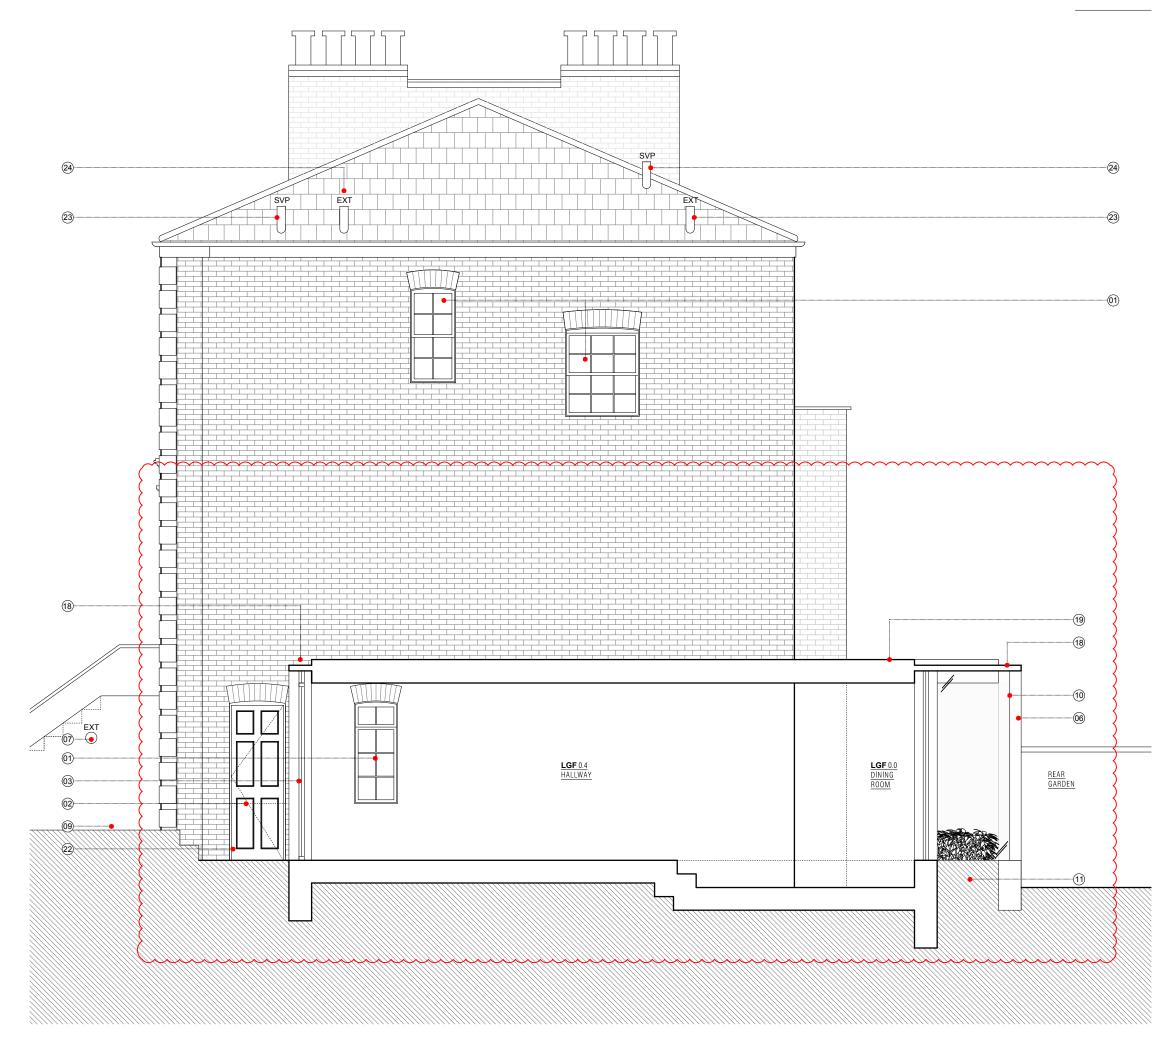

## DRAWING NOTES:

| 01  | NEW TRADITIONALLY DETAILED PAINTED TIMBER DOUBLE GLAZED SASH WINDOW |
|-----|---------------------------------------------------------------------|
| 02  | EXISTING WINDOW OPENING TO BE EXTENDED TO FFL                       |
| 03  | NEW GLAZED ENTRANCE DOOR TO NEW SIDE EXTENSION                      |
| 05  | NEW FULL HEIGHT FIXED GLAZED WINDOW TO NEW SIDE EXTENSION           |
| 06  | PRE-FINISHED CORTEN STEEL CLADDING TO NEW SIDE EXTENSION            |
| 07  | PLUMING KIT TO BOILER LOCATED UNDER EXISTING STAIRS                 |
| 09  | EXISTING RENDER TO FRONT ELEVATION TO BE REPAIRED TO MATCH EXISTING |
| 10  | NEW FRAMELESS DOUBLE GLAZED WINDOW TO NEW REAR EXTENSION            |
| 11  | NEW PLANTER BED                                                     |
| 18  | NEW PRESSED CORTEN STEEL COPING TO PROPOSED EXTENSION               |
| 19  | GREEN ROOF TO PROPOSED NEW REAR EXTENSION                           |
| 22  | NEW TRADITIONALLY DETAILED PAINTED TIMBER DOOR TO ENLARGED OPENING  |
| 23  | NEW EXTRACT COWL FOR BATHROOM                                       |
| 24) | NEW SOIL VENT PIPE                                                  |
|     |                                                                     |

## REV A - 13/06/2018

PROPOSED REAR EXTENSION EXTENTS AMENDED TO SUIT CASE OFFICER COMMENTS
PROPOSED SIDE INFILL EXTENSION SET BACK FURTHER FROM FRONT ELEVATION
PROPOSED SIDE INFILL EXTENSION REDUCED TO SINGLE STOREY

| $\odot$        | C<br>P                                   | L<br>E                  | A<br>N | R<br>M | K<br>A | E<br>N           | 78 CROUCH HILL<br>LONDON N8 9EE<br>0207 263 7121 |
|----------------|------------------------------------------|-------------------------|--------|--------|--------|------------------|--------------------------------------------------|
| Project        | 38 ST PAUL'S CRESCENT<br>LONDON, NW1 9TN |                         |        |        |        | Project No. 6249 |                                                  |
| Date           | MARCH 2018                               |                         |        |        |        | Drawing No.      |                                                  |
| Scale / Format | 1:50 @ A3                                |                         |        |        |        | 6249_03_301      |                                                  |
| Drawing Name   | PR(                                      | PROPOSED SIDE ELEVATION |        |        |        | PLANNING         |                                                  |
| Revision       | A                                        | A                       |        |        |        |                  |                                                  |