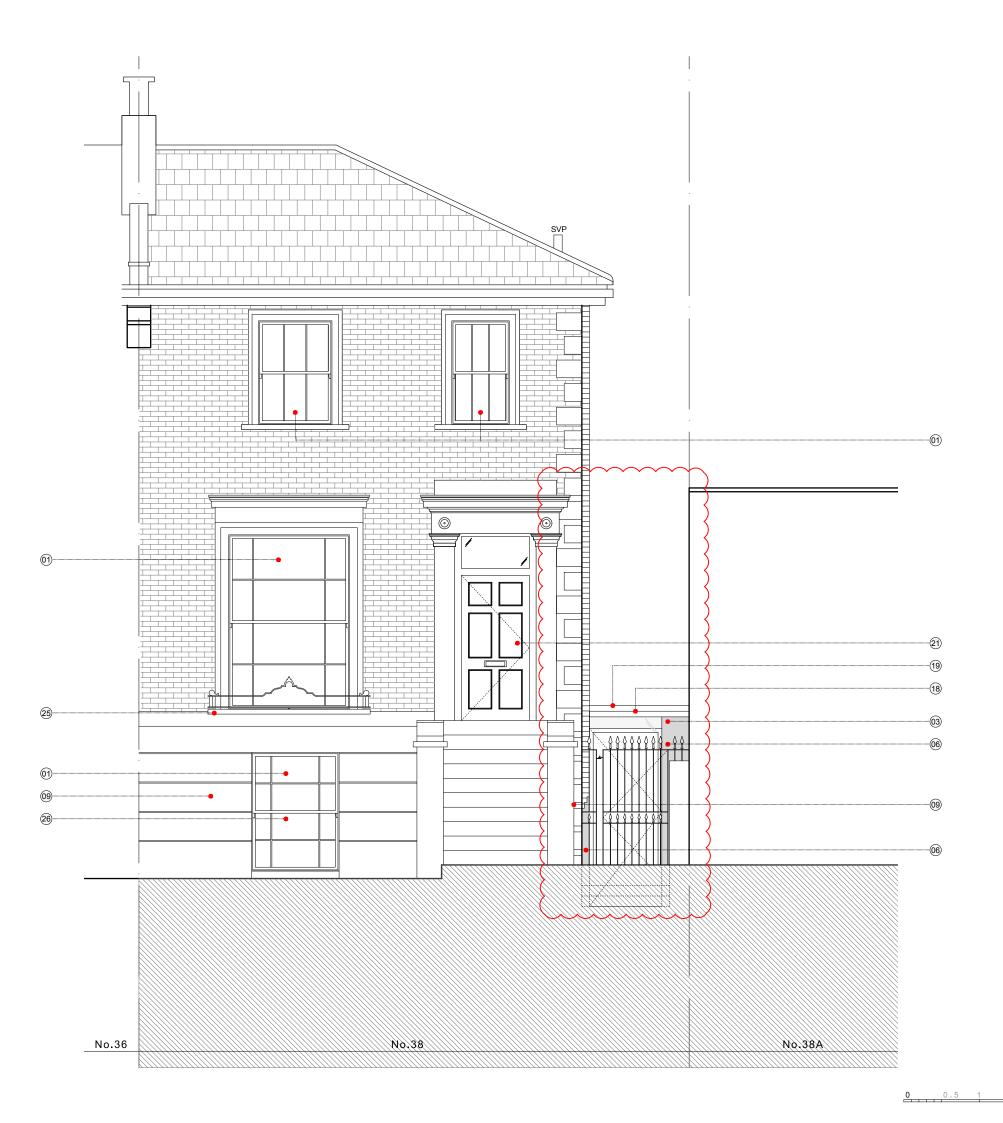

## DRAWING NOTES:

- 01) NEW TRADITIONALLY DETAILED PAINTED TIMBER DOUBLE GLAZED SASH WINDOW
- GLAZED ENTRANCE DOOR TO PROPOSED EXTENSION
- PRE-FINISHED CORTEN STEEL CLADDING TO PROPOSED EXTENSION
- EXISTING RENDER TO FRONT ELEVATION TO BE REPAIRED TO MATCH EXISTING
- PRESSED CORTEN STEEL COPING TO PROPOSED EXTENSION
- (3) (6) (9) (1) (2) (2) (2) GREEN ROOF TO PROPOSED EXTENSION
- NEW TRADITIONALLY DETAILED PAINTED TIMBER FRONT DOOR WITH GLAZED FANLIGHT
- EXISTING STONE CILL TO BE REPAIRED
- EXISTING SECURITY BARS TO BE REMOVED

## REVISIONS

REV A - 13/06/2018

- PROPOSED SIDE INFILL EXTENSION REDUCED TO SINGLE STOREY

| $\odot$        | С                                        | L<br>E | A<br>N | R<br>M | K | E<br>N   | 78 CROUCH HILL |
|----------------|------------------------------------------|--------|--------|--------|---|----------|----------------|
|                | Р                                        |        |        |        |   |          | LONDON N8 9EE  |
|                |                                          |        |        | 141    |   | .,       | 0207 263 7121  |
|                | 38 ST PAUL'S CRESCENT<br>LONDON, NW1 9TN |        |        |        |   |          | Project No.    |
| Project        |                                          |        |        |        |   |          | 6249           |
|                |                                          |        |        |        |   |          | 02 10          |
| Date           | MARCH 2018                               |        |        |        |   |          | Drawing No.    |
| Scale / Format | 1:50 @ A3                                |        |        |        |   |          | 6249_03_300    |
| Scale / Format |                                          |        |        |        |   |          |                |
| Drawing Name   | PROPOSED FRONT ELEVATION                 |        |        |        |   | PLANNING |                |
| Dovision       | ^                                        |        |        |        |   |          |                |