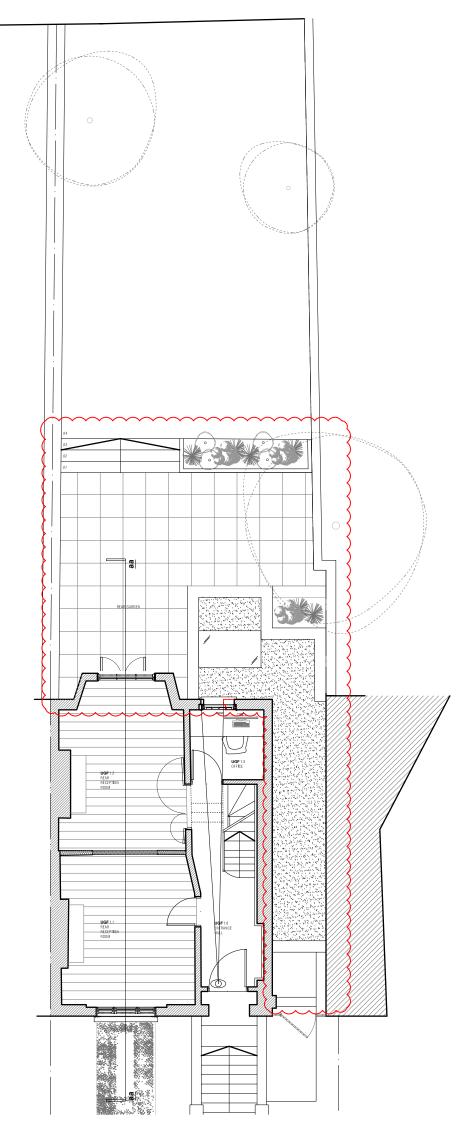

## REV A - 13/06/2018

PROPOSED REAR EXTENSION EXTENTS AMENDED TO SUIT CASE OFFICER COMMENTS
PROPOSED SIDE INFILL EXTENSION SET BACK FURTHER FROM FRONT ELEVATION
PROPOSED SIDE INFILL EXTENSION REDUCED TO SINGLE STOREY

| $\bigcirc$               | C<br>P                                   | L<br>E | A<br>N | R<br>M | K<br>A | E<br>N | 78 CROUCH HILL<br>LONDON N8 9EE<br>0207 263 7121 |
|--------------------------|------------------------------------------|--------|--------|--------|--------|--------|--------------------------------------------------|
| Project                  | 38 ST PAUL'S CRESCENT<br>LONDON, NW1 9TN |        |        |        |        |        | Project No. 6249                                 |
| Date<br>Scale / Format   | MARCH 2018<br>1:100 @ A3                 |        |        |        |        |        | Drawing No.<br>6249_03_110                       |
| Drawing Name<br>Revision | PROPOSED SITE PLAN<br>A                  |        |        |        |        |        | PLANNING                                         |