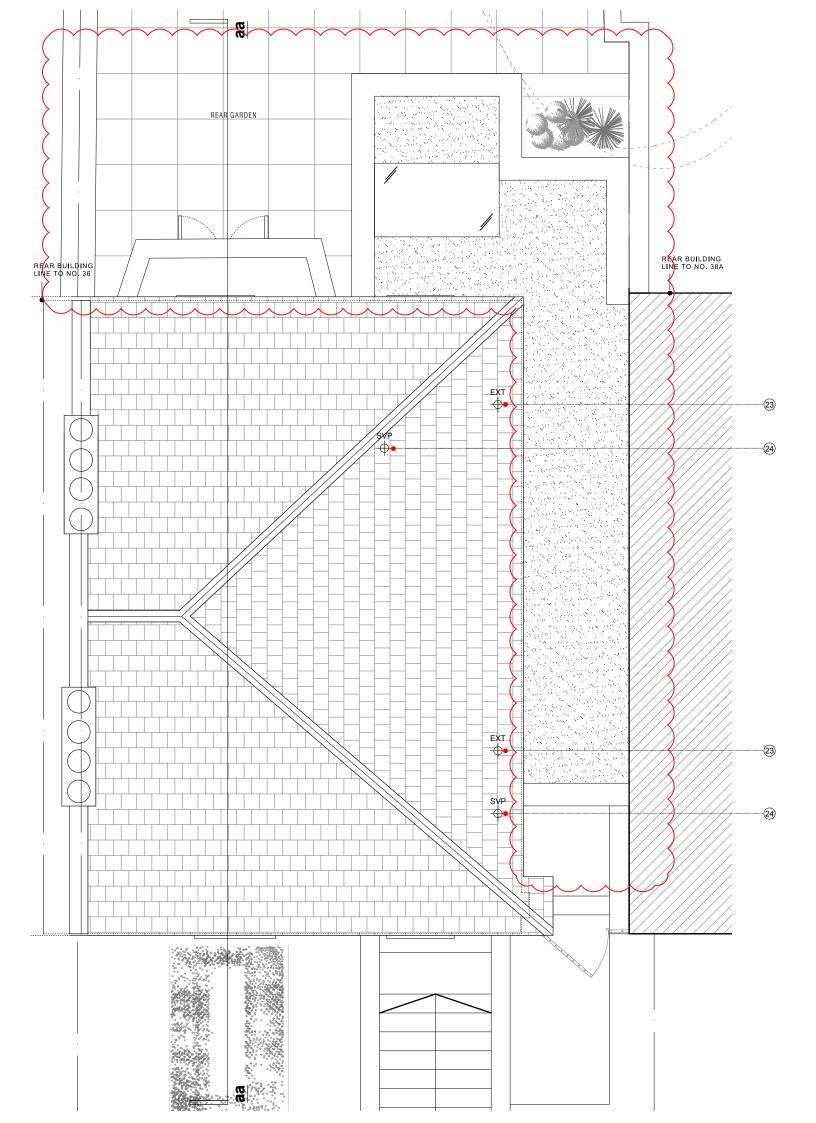

## DRAWING NOTES:

24)

NEW EXTRACT COWL FOR BATHROOM

NEW SOIL VENT PIPE

| $\odot$                | C<br>P                                   | L<br>E | A<br>N | R<br>M | K<br>A | E<br>N | 78 CROUCH HILL<br>LONDON N8 9EE<br>0207 263 7121 |
|------------------------|------------------------------------------|--------|--------|--------|--------|--------|--------------------------------------------------|
| Project                | 38 ST PAUL'S CRESCENT<br>LONDON, NW1 9TN |        |        |        |        |        | Project No. <b>6249</b>                          |
| Date<br>Scale / Format | MARCH 2018<br>1:50 @ A3                  |        |        |        |        |        | Drawing No.<br>6249_03_103                       |
| Drawing Name           | PROPOSED ROOF PLAN                       |        |        |        |        |        | PLANNING                                         |