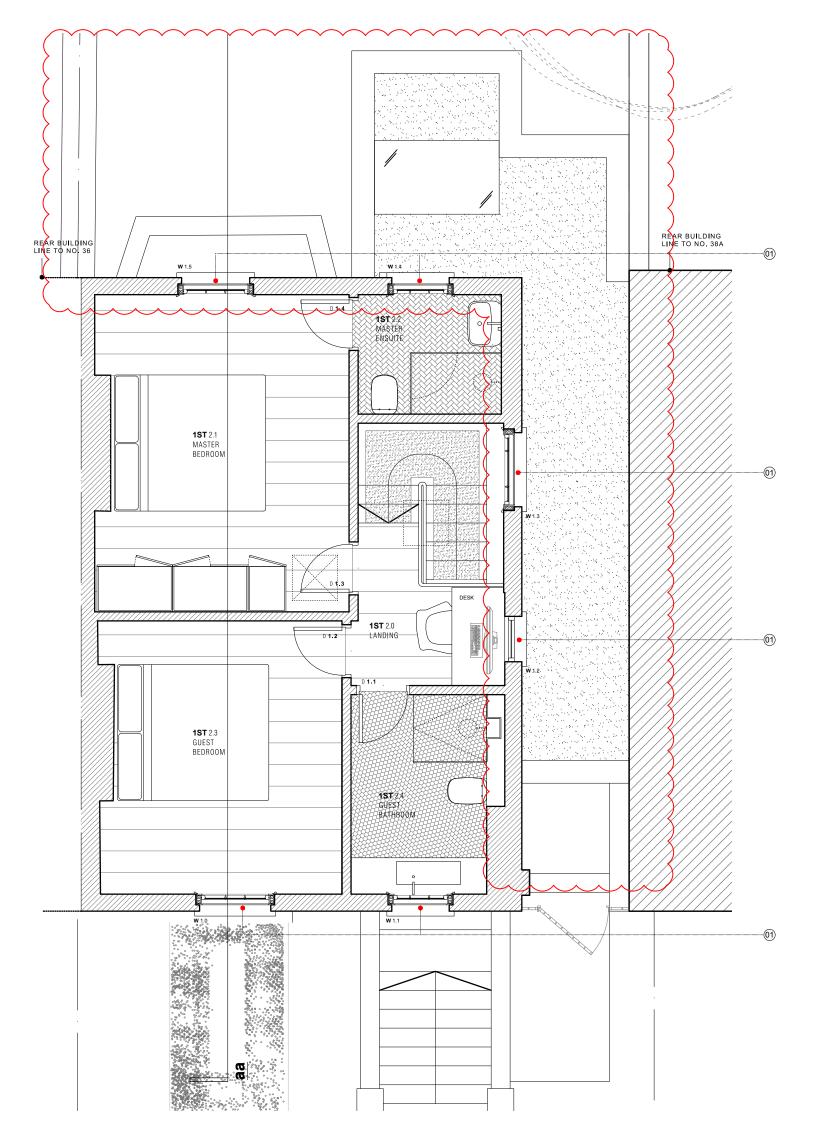

## DRAWING NOTES:

01)

NEW TRADITIONALLY DETAILED PAINTED TIMBER DOUBLE GLAZED SASH WINDOW

| $\bigcirc$               | C<br>P                                   | L<br>E | A<br>N | R<br>M | K<br>A | E<br>N                     | 78 CROUCH HILL<br>LONDON N8 9EE<br>0207 263 7121 |
|--------------------------|------------------------------------------|--------|--------|--------|--------|----------------------------|--------------------------------------------------|
| Project                  | 38 ST PAUL'S CRESCENT<br>LONDON, NW1 9TN |        |        |        |        |                            | Project No. 6249                                 |
| Date<br>Scale / Format   | MARCH 2018<br>1:50 @ A3                  |        |        |        |        | Drawing No.<br>6249_03_102 |                                                  |
| Drawing Name<br>Revision | PROPOSED FIRST FLOOR PLAN<br>A           |        |        |        |        | PLANNING                   |                                                  |