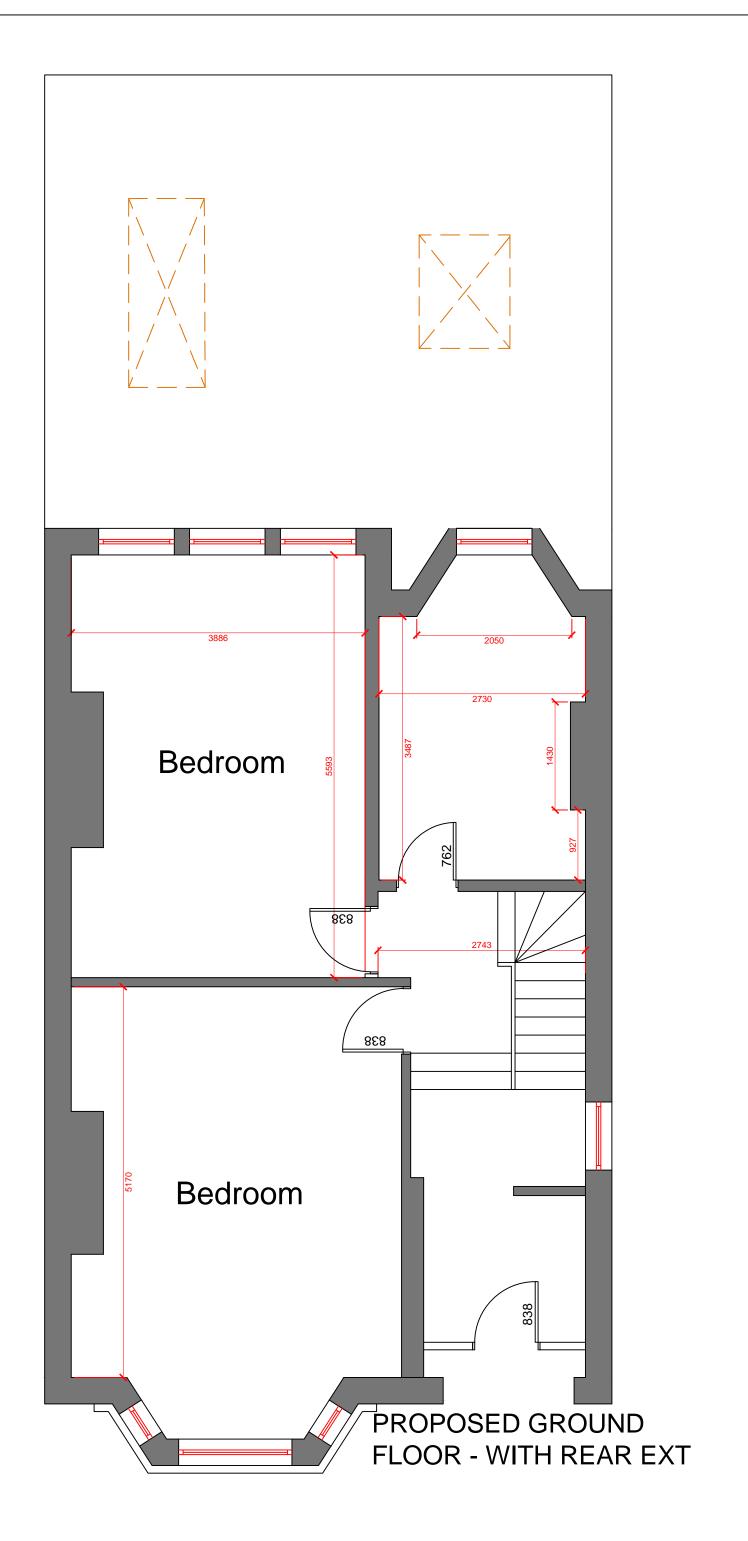

Report all drawing errors, omissions and discrepancies to the architect.

Architecture Interiors Planning Email: interior\_architect@yahoo.co.uk Phone: 02083689023 Mobile: 07788450143

| REV                                                   | DATE     | NOTES       |                              | INT |
|-------------------------------------------------------|----------|-------------|------------------------------|-----|
| 1                                                     | 30.05.18 | First Issue |                              | HP  |
| Project title 21 St. Cuthbert's Road, London, NW2 3QJ |          |             | Scale @ 1:50                 | A3  |
| Drawing title Proposed Lower Ground Floor             |          |             | Drawn<br>AW<br>Checked<br>HP |     |
|                                                       | ng no.   |             |                              |     |
| 18                                                    | 115      | 13          |                              |     |