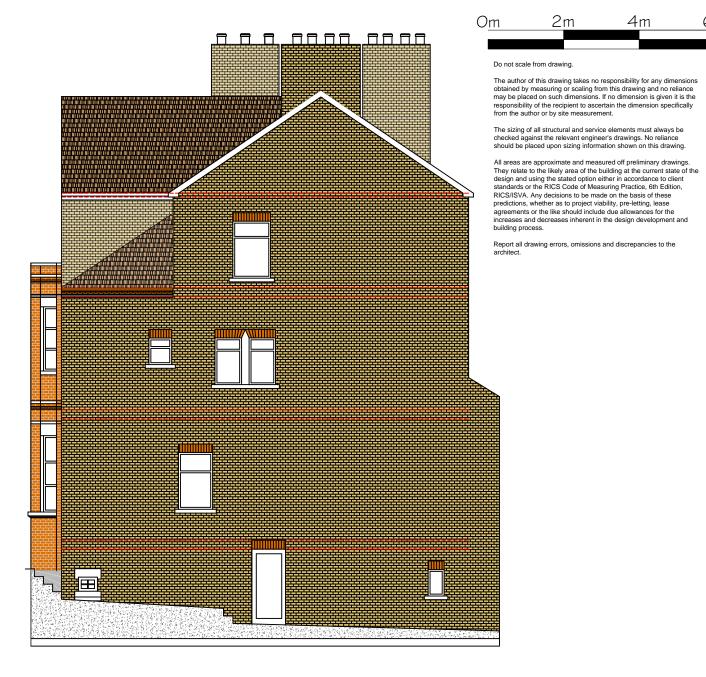

**EXISTING SIDE ELEVATION** 

2m

4m

6m

**EXISTING FLANK ELEVATION** 

Architecture Interiors Planning Email: interior\_architect@yahoo.co.uk Phone: 02083689023 Mobile: 07788450143

| REV                                                         | DATE     | NOTES       |                              | INT |
|-------------------------------------------------------------|----------|-------------|------------------------------|-----|
| 1                                                           | 30.05.18 | First Issue |                              | HP  |
| Project title<br>21 St. Cuthbert's Road,<br>London, NW2 3QJ |          |             | Scale @ A3<br>1:100          |     |
| Drawing title Existing Flank & Side Elevations              |          |             | Drawn<br>AW<br>Checked<br>HP |     |
| Drawi                                                       | ng no.   |             |                              |     |