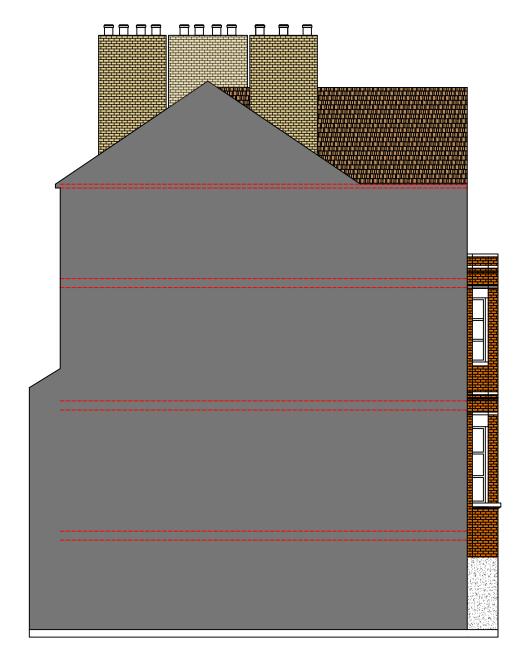

**EXISTING SIDE ELEVATION** 

2m

4m

6m

**EXISTING FLANK ELEVATION** 

Architecture Interiors Planning Email: interior\_architect@yahoo.co.uk Phone: 02083689023 Mobile: 07788450143

| REV                                                         | DATE     | NOTES       |                              | INT |
|-------------------------------------------------------------|----------|-------------|------------------------------|-----|
| 1                                                           | 30.05.18 | First Issue |                              | HP  |
| Project title<br>21 St. Cuthbert's Road,<br>London, NW2 3QJ |          |             | Scale @ A3<br>1:100          |     |
| Drawing title Existing Flank & Side Elevations              |          |             | Drawn<br>AW<br>Checked<br>HP |     |
| Drawi                                                       | ng no.   |             |                              |     |