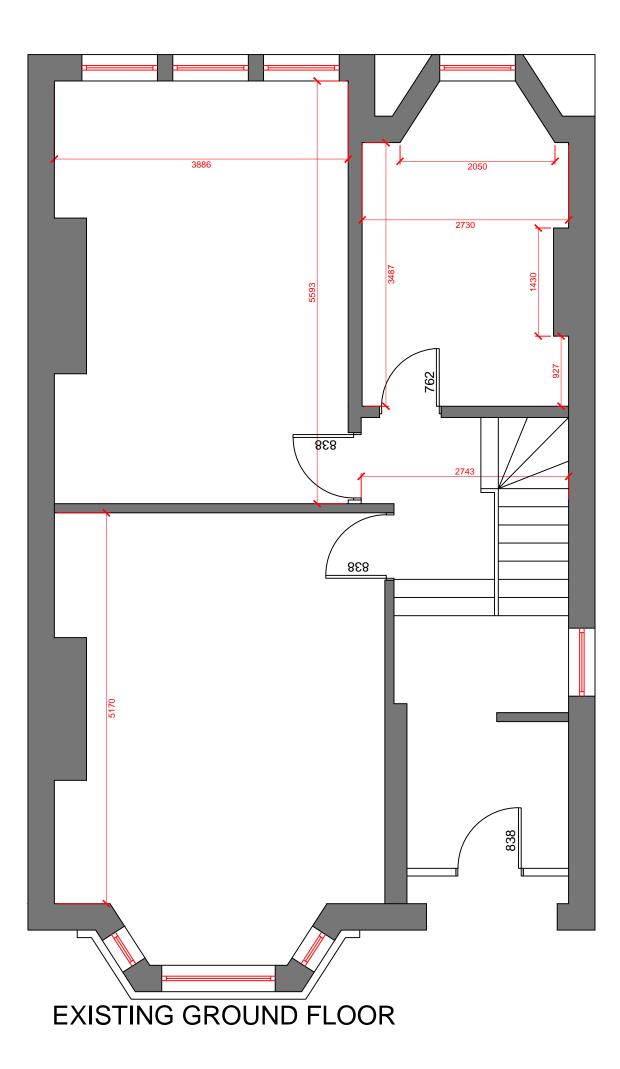

Report all drawing errors, omissions and discrepancies to the architect.

Architecture Interiors Planning Email: interior\_architect@yahoo.co.uk Phone: 02083689023 Mobile: 07788450143

| REV                                                         | DATE           | NOTES       |                 | INT |
|-------------------------------------------------------------|----------------|-------------|-----------------|-----|
| 1                                                           | 30.05.18       | First Issue |                 | HP  |
| Project title<br>21 St. Cuthbert's Road,<br>London, NW2 3QJ |                |             | Scale @<br>1:50 | A3  |
| Drawing title<br>Existing Ground Floor                      |                |             | Drawn<br>AW     |     |
|                                                             |                |             | Checked<br>HP   |     |
| Drawi                                                       | ng no.<br>115_ | 4           |                 |     |
|                                                             |                |             |                 |     |