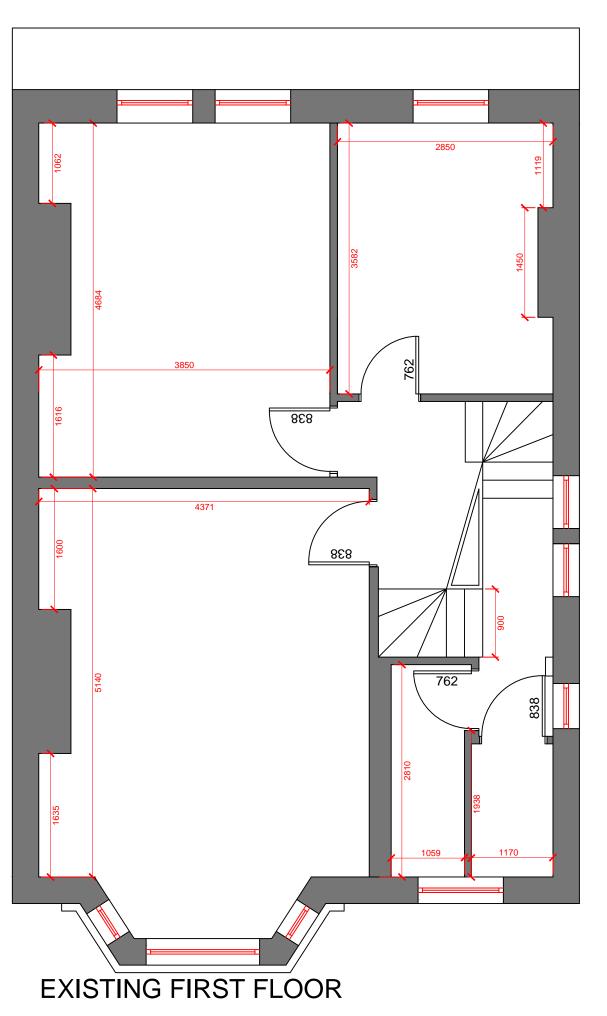

Do not scale from drawing.

The author of this drawing takes no responsibility for any dimensions obtained by measuring or scaling from this drawing and no reliance may be placed on such dimensions. If no dimension is given it is the responsibility of the recipient to ascertain the dimension specifically from the author or by site measurement.

The sizing of all structural and service elements must always be checked against the relevant engineer's drawings. No reliance should be placed upon sizing information shown on this drawing.

All areas are approximate and measured off preliminary drawings. They relate to the likely area of the building at the current state of the design and using the stated option either in accordance to client standards or the RICS Code of Measuring Practice, 6th Edition, RICS/ISVA. Any decisions to be made on the basis of these predictions, whether as to project viability, pre-letting, lease agreements or the like should include due allowances for the increases and decreases inherent in the design development and building process.

Report all drawing errors, omissions and discrepancies to the architect.

Architecture Interiors Planning Email: interior\_architect@yahoo.co.uk Phone: 02083689023 Mobile: 07788450143

| REV                                                   | DATE     | NOTES       |              | IN' |
|-------------------------------------------------------|----------|-------------|--------------|-----|
| 1                                                     | 30.05.18 | First Issue |              | HI  |
| Project title 21 St. Cuthbert's Road, London, NW2 3QJ |          |             | Scale @ 1:50 | A3  |
| Drawing title Existing First Floor                    |          |             | Drawn        |     |