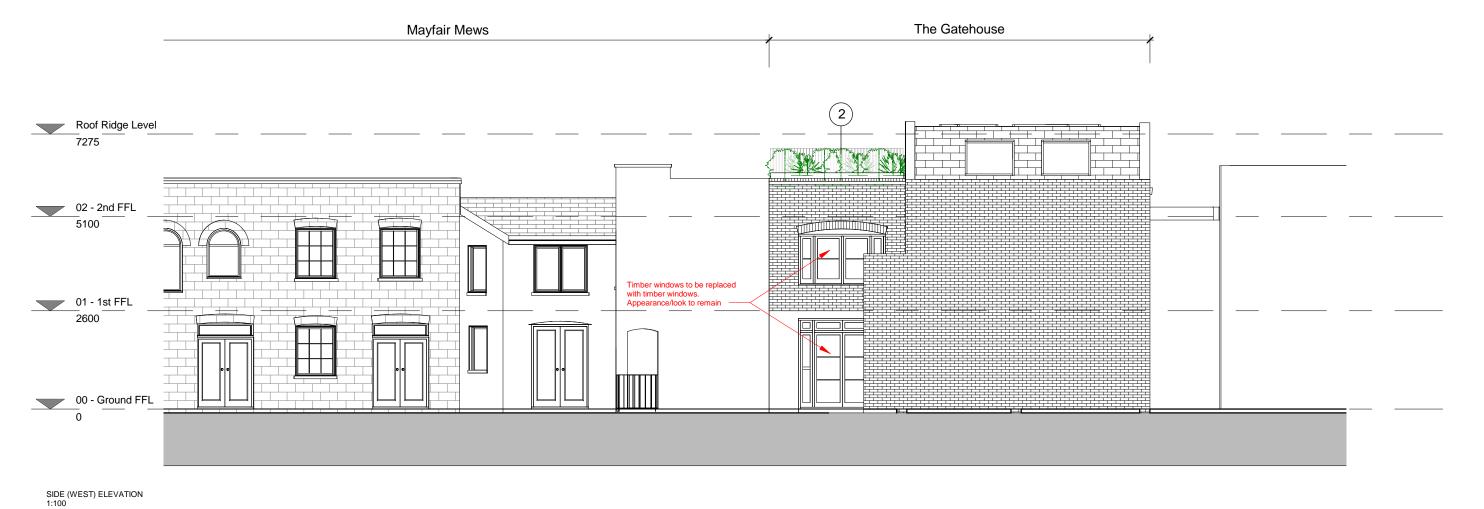

## MATERIAL KEY

Black painted timber door to match existing

Iroko Bankari timber screen (1800mm high) with planters in front of it.

| A          | Planning officer comments addressed | SR  | 12/06/<br>2018 |
|------------|-------------------------------------|-----|----------------|
| REV/ ISSUE | NOTE                                | DRN | DATE           |
|            | •                                   |     |                |

| SCALE    | DATE       | DRN | CHK |
|----------|------------|-----|-----|
| 1:100@A3 | 13/02/2018 | SR  | PH  |

PROJECT Mayfair Mews NW1 8UU

DRAWING

**Proposed Elevations** 

bubble architects STUDIO 205 THE BUSWORKS 39-41 NORTH ROAD LONDON N7 9DP