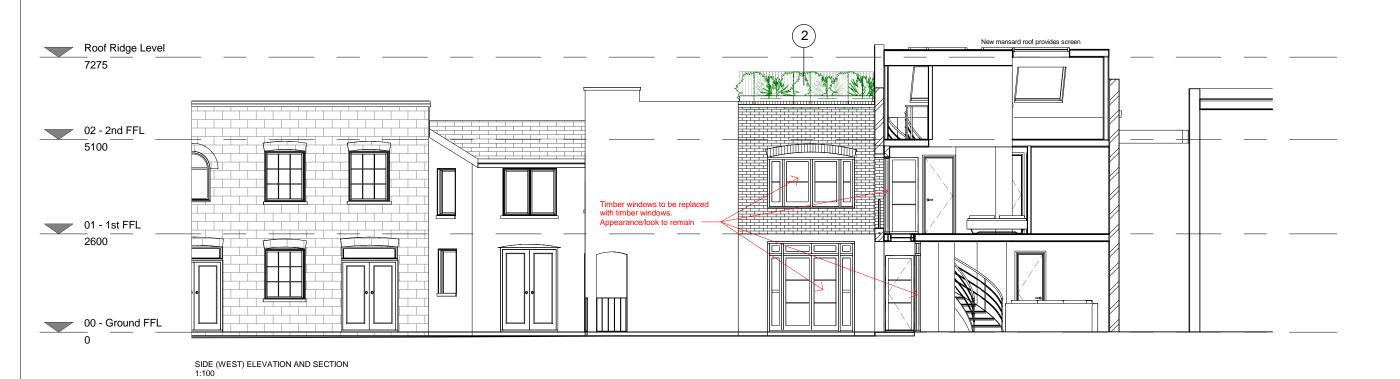

## MATERIAL KEY

- 1 Black painted timber door to match existing
- 2) Iroko Bankari timber screen (1800mm) with planters in front of it.
- (3) Iroko Bankari timber screen (1600mm)

| В          | Planning officer comments addressed | SR  | 12/06/<br>2018 |
|------------|-------------------------------------|-----|----------------|
| А          | Sightlines added                    | PH  | 22/05/<br>2018 |
| REV/ ISSUE | NOTE                                | DRN | DATE           |
|            |                                     |     | •              |