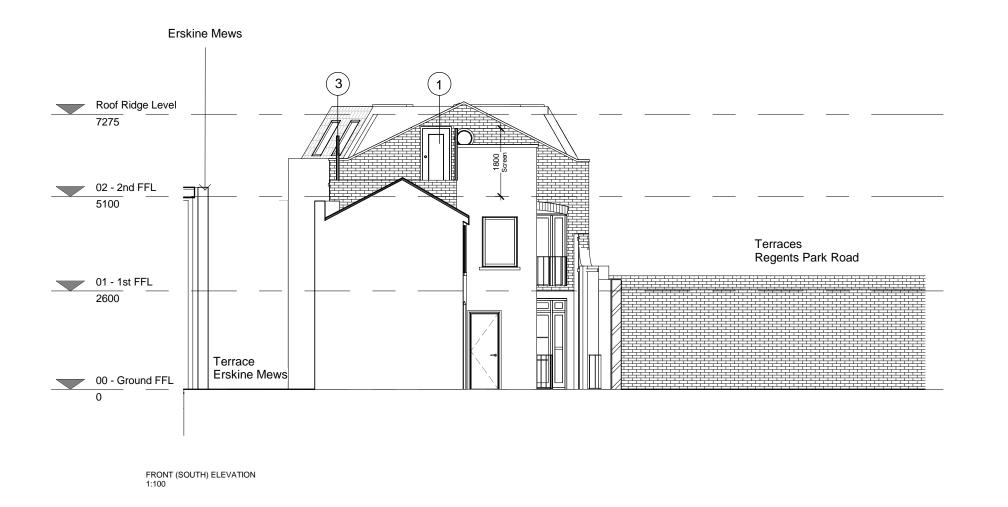

## MATERIAL KEY

- 1 Black painted timber door to match existing
- 2) Iroko Bankari timber screen (1800mm) with planters in front of it.
- (3) Iroko Bankari timber screen (1600mm)

| В          | Planning officer comments addressed | SR  | 12/06/<br>2018 |
|------------|-------------------------------------|-----|----------------|
| А          | Sightlines added                    | PH  | 22/05/<br>2018 |
| REV/ ISSUE | NOTE                                | DRN | DATE           |
|            |                                     |     | •              |