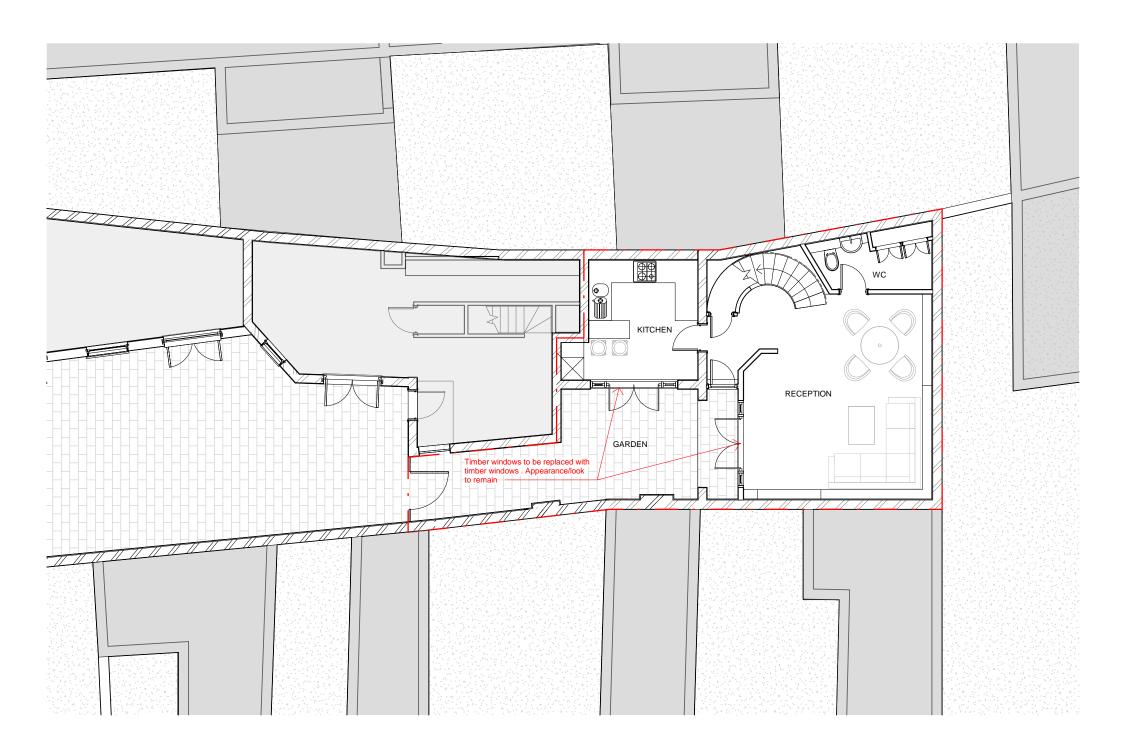

GROUND FLOOR PLAN 1:100

OTES

DO NOT SCALE FROM THIS DRAWING. ALL DIMENSION TO BE CHECKED ON SITE. COPYRIGHT RESERVED

SITE BOUNDARY

| Α          | Planning officer comments addressed | SR  | 12/06/<br>2018 |
|------------|-------------------------------------|-----|----------------|
| REV/ ISSUE | NOTE                                | DRN | DATE           |
|            |                                     |     |                |

| SCALE | DATE       | DRN | CHK |
|-------|------------|-----|-----|
| 1:100 | 13/02/2018 | NM  | PH  |

PROJECT Mayfair Mews NW1 8UU

DDAW

Proposed Ground Floor Plan

**bubble** architects

STUDIO 205 THE BUSWORKS 39-41 NORTH ROAD LONDON N7 9DP

WWW.BUBBLEARCHITECTS.CO.UK

| JOB NO | DRAWING NO | REV |
|--------|------------|-----|
| 016019 | P-00-D-020 | Α   |