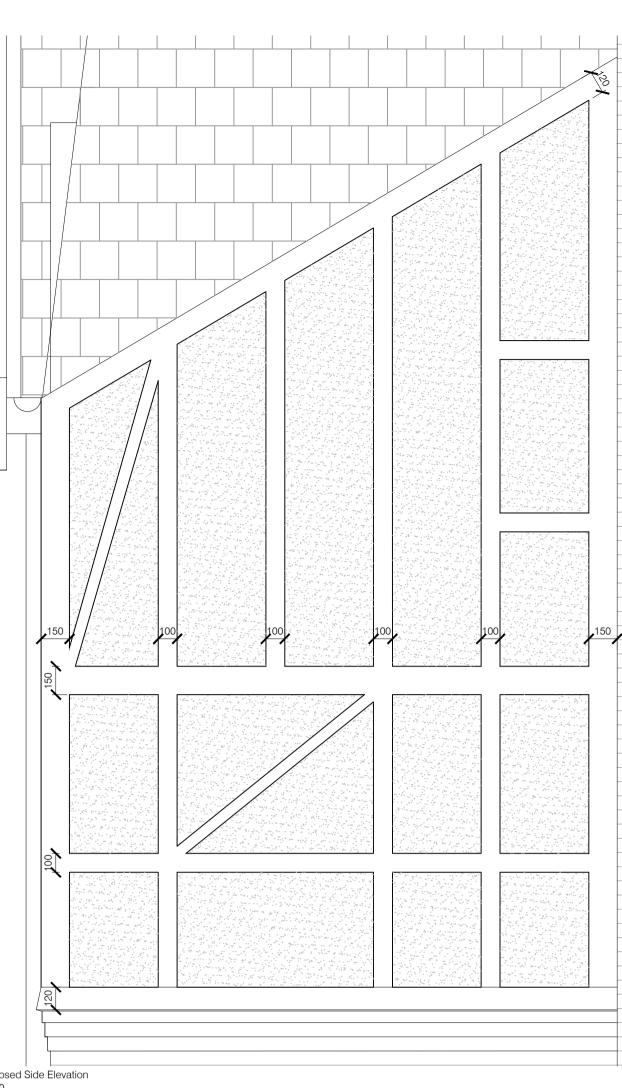

Refer to Masonry schedule for corbel details

—K Rend roughcast render

—Mock tudor half timbering, painted black, treated softwood

-Secret fix screw with timber plug

Batten behind

Refer to (03)31 for no.18

S & T (Ltd)