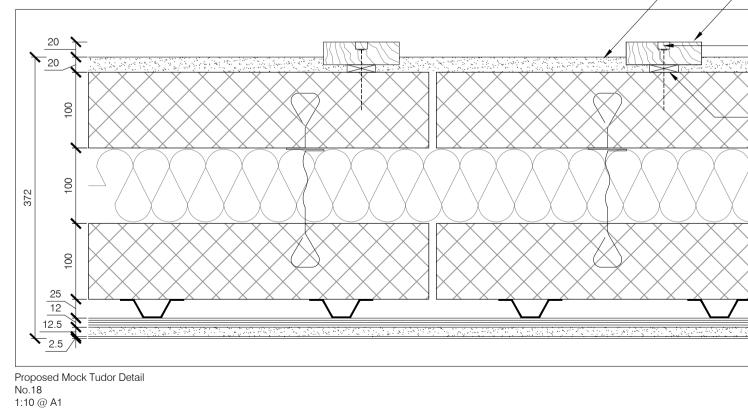

Refer to Masonry schedule for corbel details

—K Rend roughcast render

—Mock tudor half timbering, painted black, treated softwood

-Secret fix screw with timber plug

Batten behind

Refer to (03)31 for no.18

S & T (Ltd)