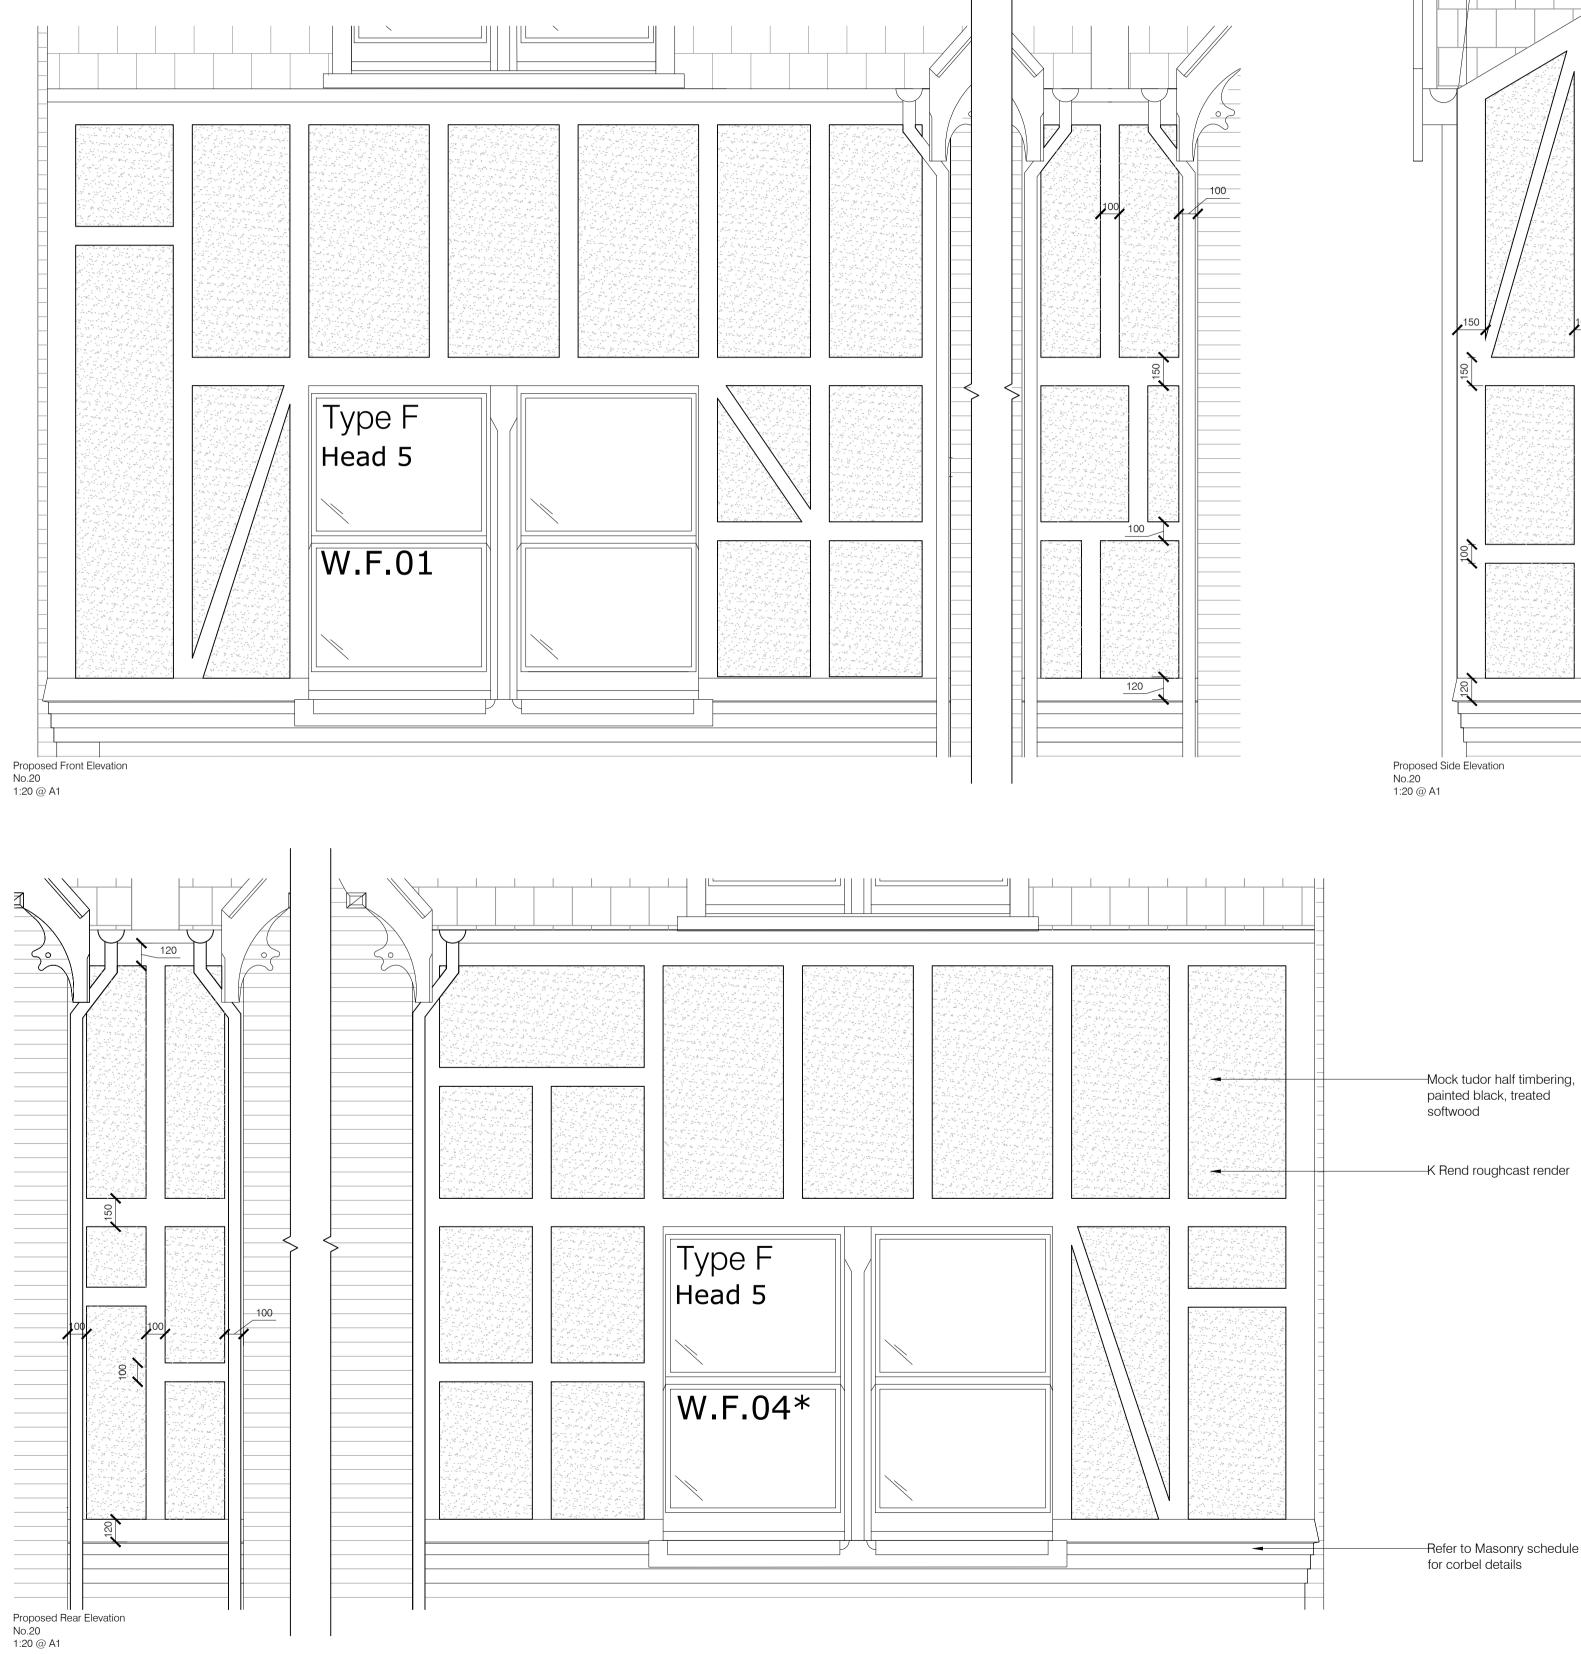

Refer to Masonry schedule for corbel details

—K Rend roughcast render

—Mock tudor half timbering, painted black, treated softwood

-Secret fix screw with timber plug

Batten behind

Refer to (03)31 for no.18

S & T (Ltd)