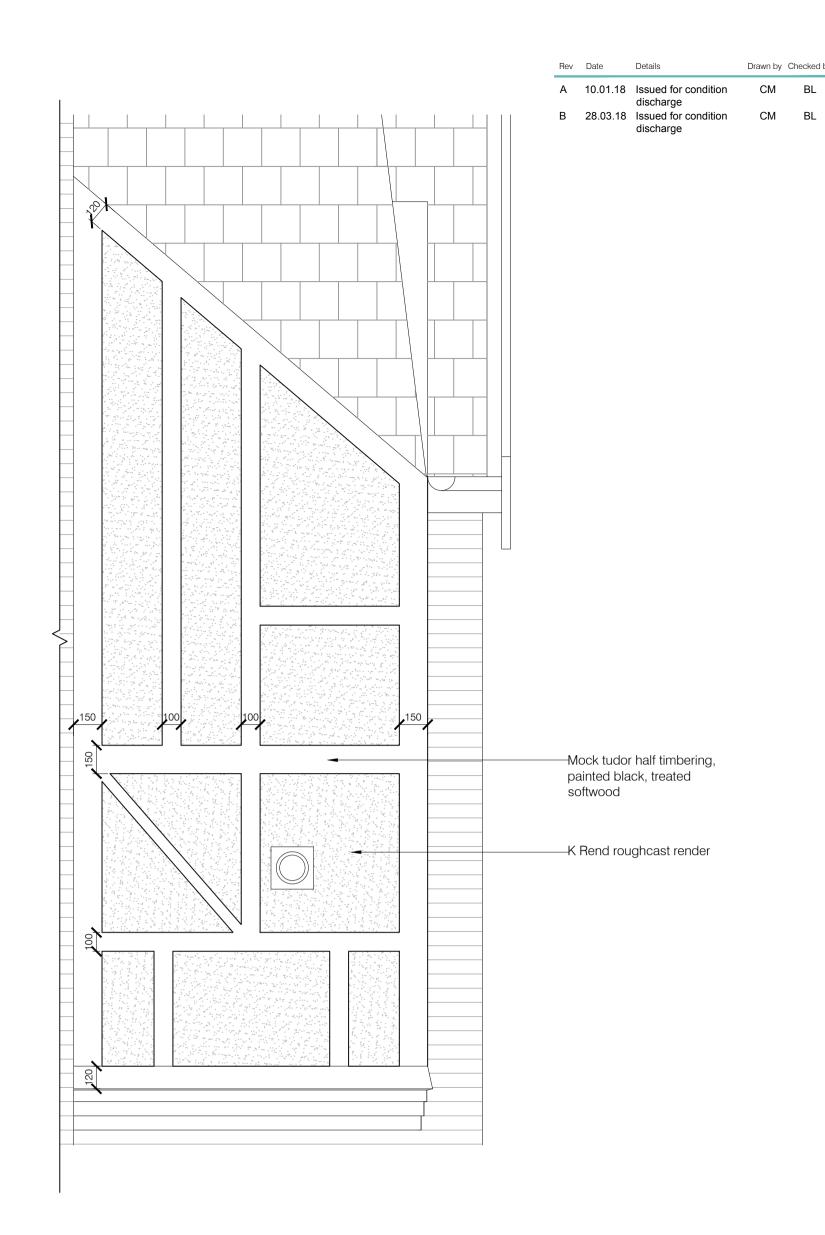

Refer to Masonry schedule for corbel details

—K Rend roughcast render

—Mock tudor half timbering, painted black, treated softwood

-Secret fix screw with timber plug

Batten behind

Refer to (03)31 for no.18

S & T (Ltd)