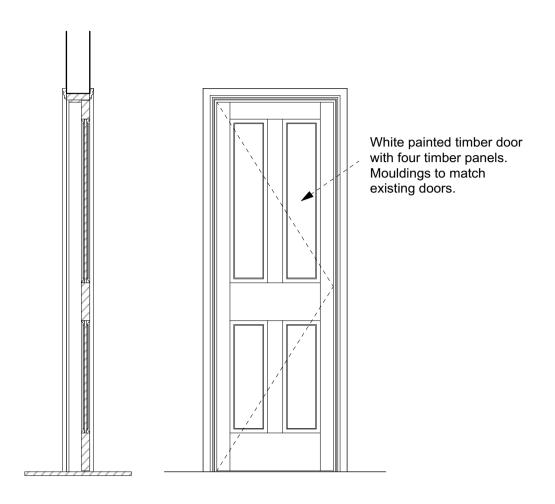

Elevation 1:20

Plan 1:20

Section 1:20

Elevation 1:20

Plan 1:20

Timber door with six glazed pane Mouldings of frame and planted glazing bar profiles to match exis windows.

Glazing to be toughened fire rat glass.