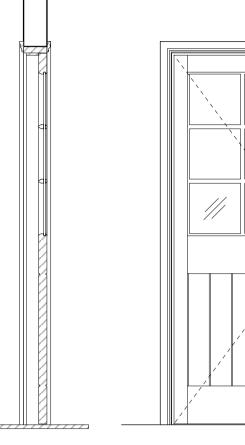

Elevation 1:20

Plan 1:20

Section 1:20

Elevation 1:20

Plan 1:20

Timber door with six glazed pane Mouldings of frame and planted glazing bar profiles to match exis windows.

Glazing to be toughened fire rat glass.