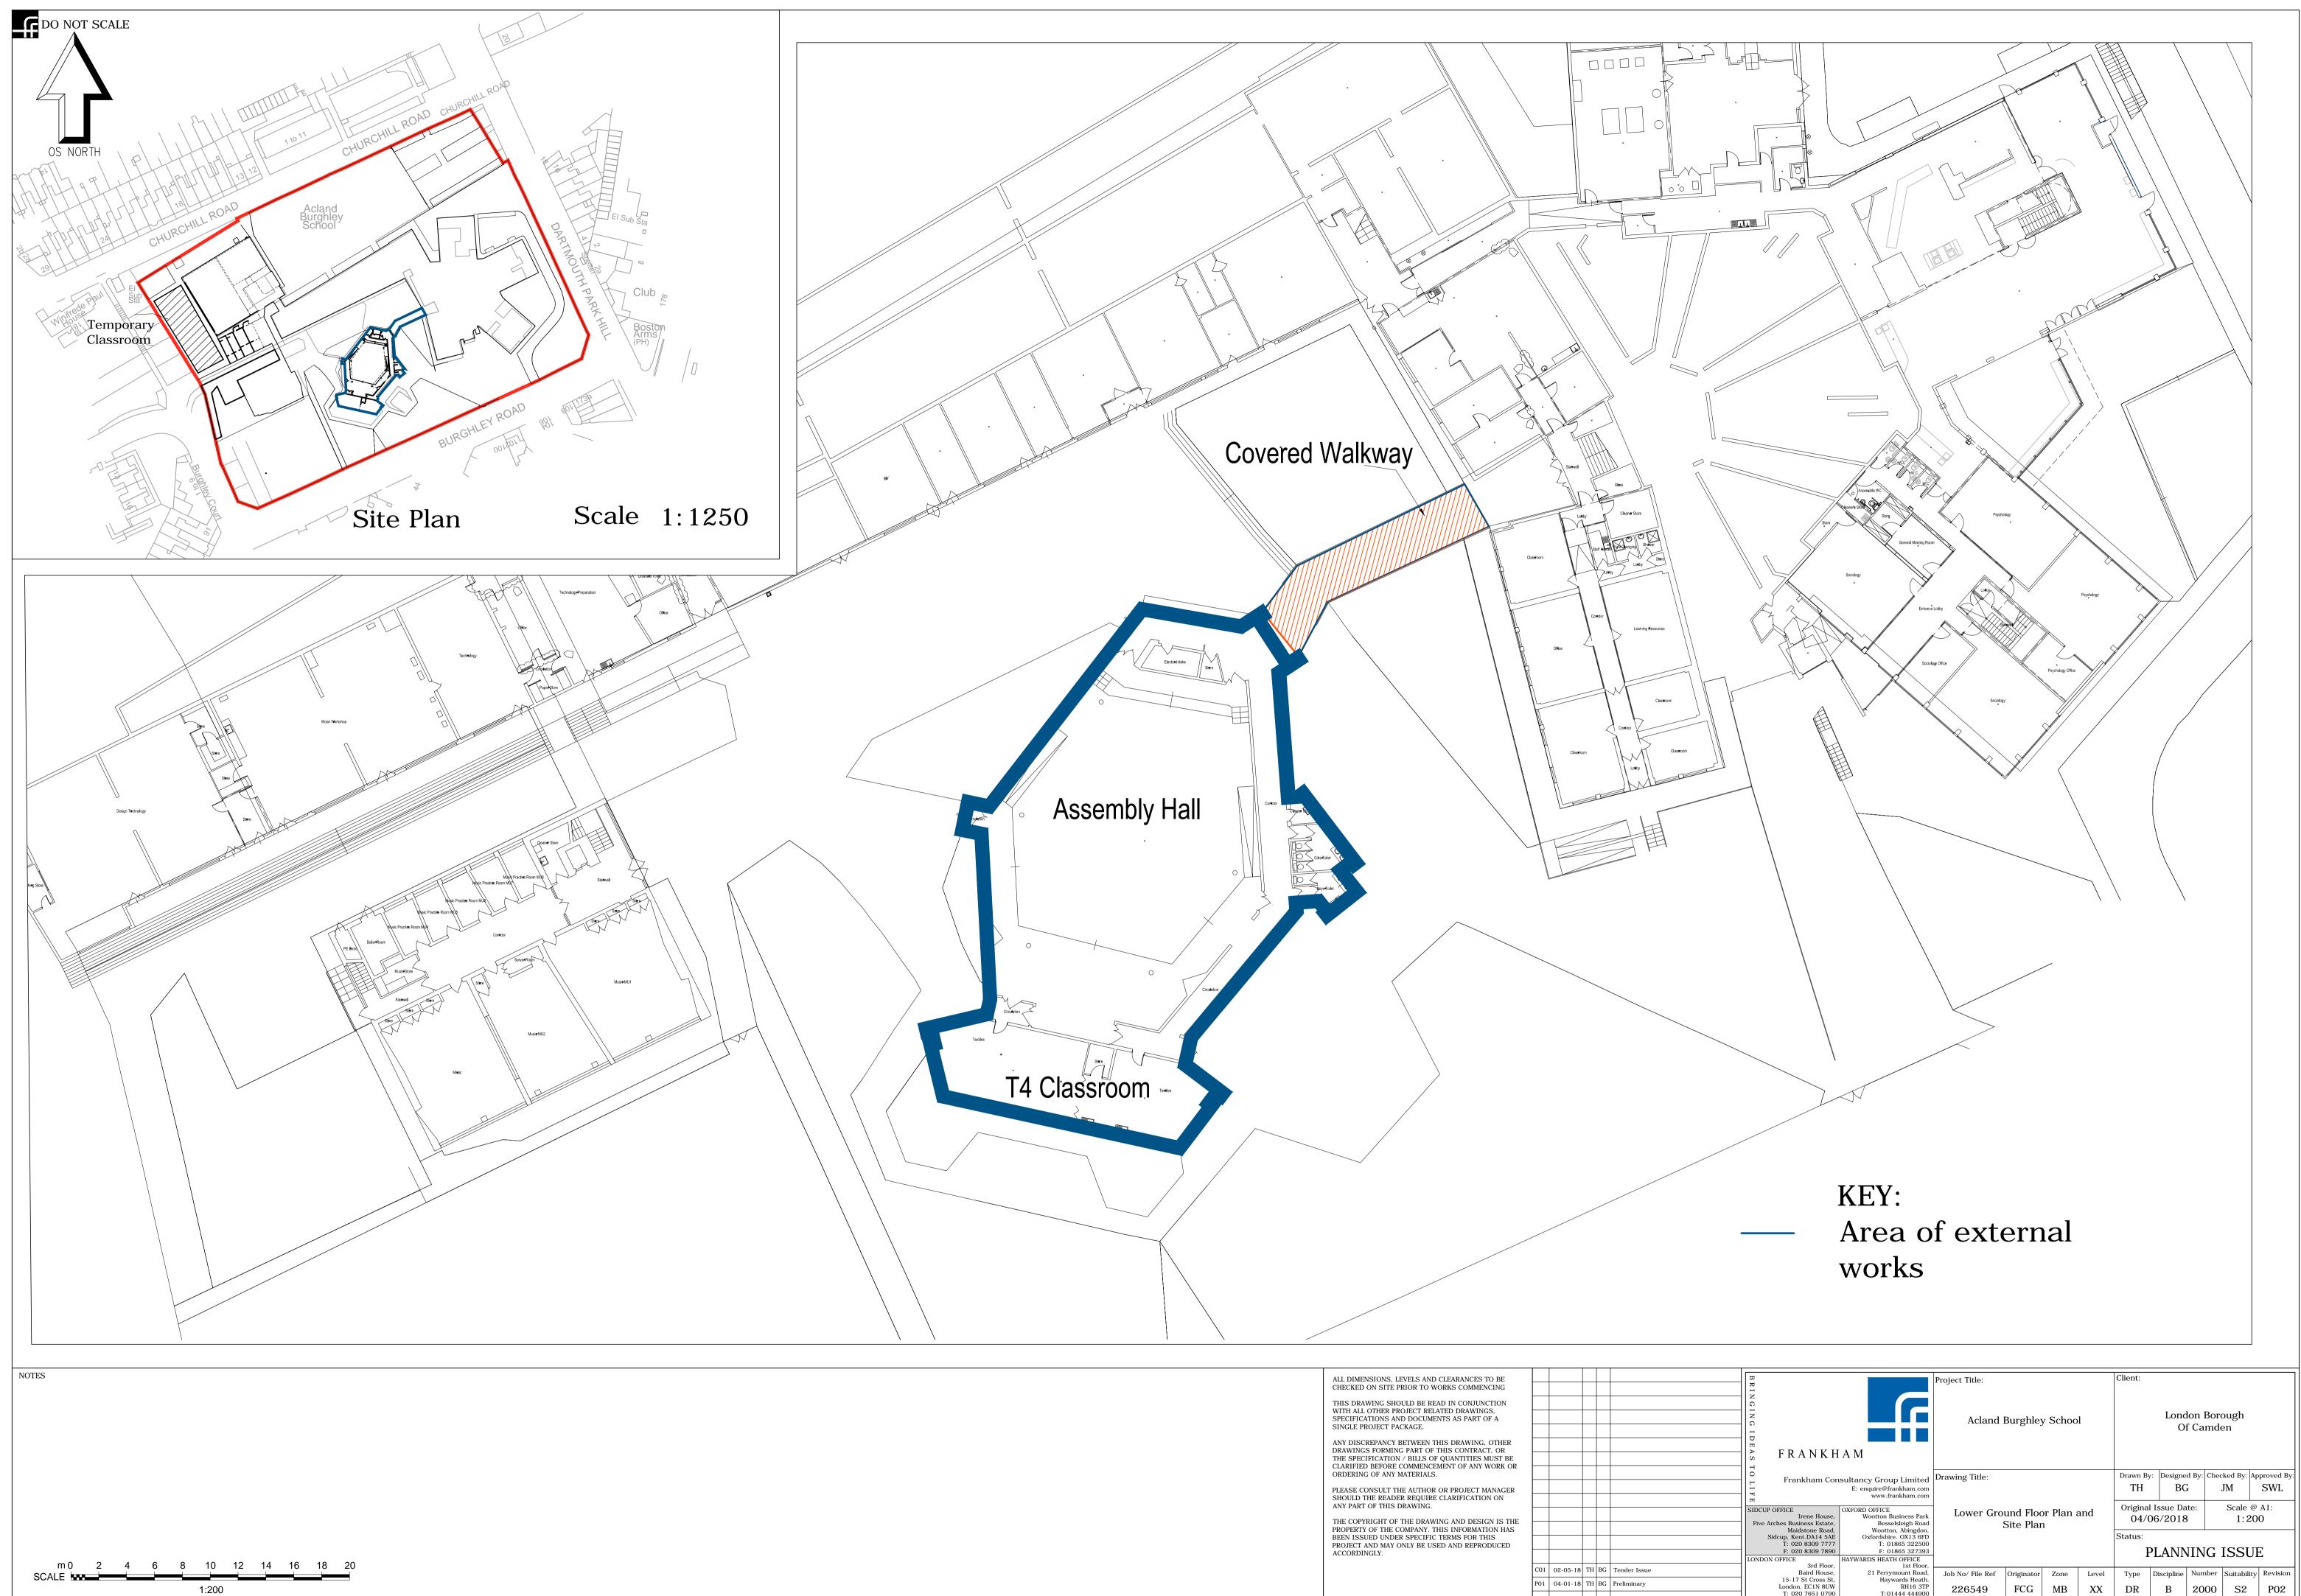

|     |          |    |          |              | R                                            |                                                             | Project litle:   |            |      |                             | chent.                             |                |         |                      |             |
|-----|----------|----|----------|--------------|----------------------------------------------|-------------------------------------------------------------|------------------|------------|------|-----------------------------|------------------------------------|----------------|---------|----------------------|-------------|
|     |          |    |          |              | INGING IDE                                   | Acland Burghley School                                      |                  |            |      | London Borough<br>Of Camden |                                    |                |         |                      |             |
|     |          |    |          |              | F R A N K H                                  | A M                                                         |                  |            |      |                             |                                    |                |         |                      |             |
|     |          |    |          |              | 0<br>Frankham Con                            | sultancy Group Limited                                      | Drawing Title:   |            |      |                             | Drawn By:                          | Designed       | By: Che | cked By: A           | pproved By: |
|     |          |    |          |              |                                              | E: enquire@frankham.com                                     |                  |            |      |                             | TH                                 | BG             |         | JM                   | SWL         |
|     |          |    |          |              | F<br>F                                       | www.frankham.com                                            |                  |            |      |                             |                                    |                |         |                      |             |
|     |          |    |          |              | Irene House,<br>Five Arches Business Estate, | OXFORD OFFICE<br>Wootton Business Park<br>Besselsleigh Road | Site Plan        |            |      |                             | Original Issue Date:<br>04/06/2018 |                | e:      | Scale @ A1:<br>1:200 |             |
|     |          |    | <u> </u> |              | Maidstone Road,<br>Sidcup, Kent.DA14 5AE     | Wootton, Abingdon,<br>Oxfordshire. OX13 6FD                 |                  |            |      |                             | Status:<br>PLANNING ISSUE          |                |         |                      |             |
|     |          |    |          |              | T: 020 8309 7777<br>F: 020 8309 7890         | T: 01865 322500<br>F: 01865 327393                          |                  |            |      |                             |                                    |                |         |                      |             |
|     |          |    |          |              |                                              | HAYWARDS HEATH OFFICE                                       |                  |            |      |                             |                                    |                |         |                      |             |
| C01 | 02-05-18 | TH | BG       | Tender Issue | 3rd Floor,<br>Baird House,                   | 1st Floor,<br>21 Perrymount Road,                           |                  |            | -    | × 1                         | -                                  | <b>D</b> 1 1 1 | N       | G 1. 1.11            | Desision    |
| P01 |          |    | -        | Preliminary  | 15-17 St Cross St,                           | Haywards Heath.                                             | Job No/ File Ref | Originator | Zone | Level                       | Туре                               | Discipline     | Number  | Suitability          | Revision    |
| 101 | 04-01-18 | IH | ьс       | rieminiary   | London. EC1N 8UW<br>T: 020 7651 0790         | RH16 3TP<br>T:01444 444900                                  | 226549           | FCG        | MB   | XX                          | DR                                 | В              | 2000    | S2                   | P02         |
| Rev | Date     | By | Chk      | Comment      | F: 020 7248 3144                             | F:01444 444900<br>F:01444 455642                            |                  |            |      |                             |                                    |                |         |                      |             |
|     |          | -  |          |              |                                              |                                                             |                  |            |      |                             |                                    |                |         |                      |             |