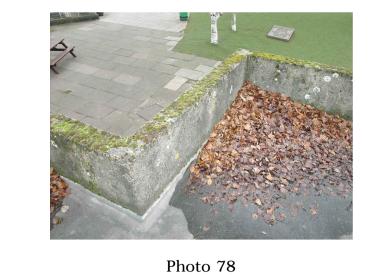

Photo 90

Photo 82

Photo 84

Photo 74

Photo 79

Photo 73

Photo 85

Photo 86

ACCORDINGLY.

NOTES

ROOF PARAPET
LIGHT SCABBLE OR GRIT BLAST
CONCRETE. TREAT MOSS WITH
BIOCIDE. APPLY RENDEROC ST05
AND DEKGUARD W. (DECKGUARD
COLOUR MATCHED TO EXISTING
PAINT COLOUR RAL 7044M).

SPALLED CONCRETE ESTIMATED REPAIR AREAS A 450x450mm B 300x900mm