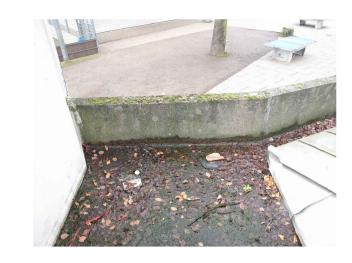

ACCORDINGLY.

NOTES

ROOF PARAPET
LIGHT SCABBLE OR GRIT BLAST
CONCRETE. TREAT MOSS WITH
BIOCIDE. APPLY RENDEROC ST05
AND DEKGUARD W. (DECKGUARD
COLOUR MATCHED TO EXISTING
PAINT COLOUR RAL 7044M).

SPALLED CONCRETE ESTIMATED REPAIR AREAS A 450x450mm B 300x900mm

FOSROC NITOSEAL MS100 SEALANT.

SAW CUT STRAIGHT JOINT 10mm WIDE x 12mm DEEP OVER EXISTING FRACTURE. FILL WITH NITOSEAL

ORDERING OF ANY MATERIALS.

S SPALLED CONCRETE

MJ MOVEMENT JOINT

F CRACKED CONCRETE

MS100.