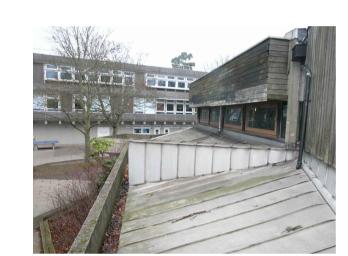

Client:

London Borough Of Camden

Project Title:

Acland Burghley School

Drawing Title:

Assembley Building
Existing Elevations
Marked With Concrete Repairs
To External Walls, Columns
And Roof Parapet
Sheet 2