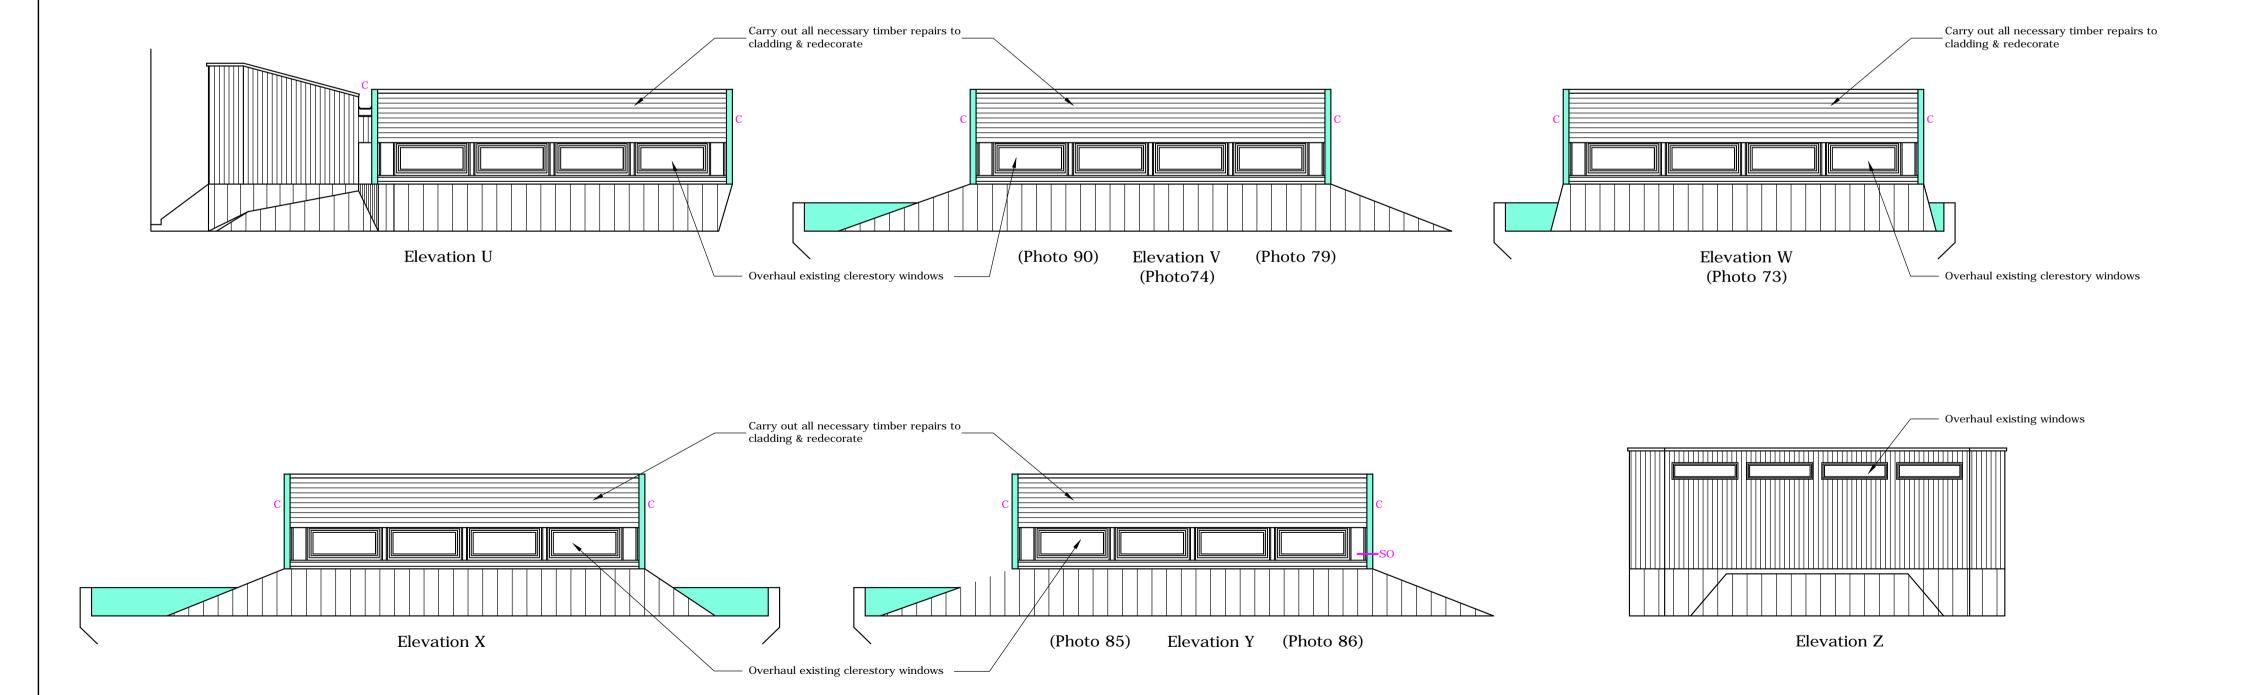

Photo 90

Photo 82

Photo 84

Photo 74

Photo 79

Photo 73

Photo 85

Photo 86

Client:

London Borough Of Camden

Project Title:

Acland Burghley School

Drawing Title:

Assembley Building
Existing Elevations
Marked With Concrete Repairs
To External Walls, Columns
And Roof Parapet
Sheet 2