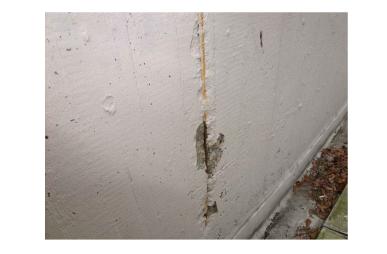

FOSROC NITOSEAL MS100 SEALANT.

SAW CUT STRAIGHT JOINT 10mm WIDE x 12mm DEEP OVER EXISTING FRACTURE. FILL WITH NITOSEAL

ORDERING OF ANY MATERIALS.

S SPALLED CONCRETE

MJ MOVEMENT JOINT

F CRACKED CONCRETE

MS100.