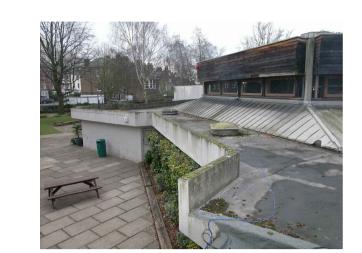

Client:

London Borough Of Camden

Project Title:

Acland Burghley School

Drawing Title:

Assembley Building
Existing Elevations
Marked With Concrete Repairs
To External Walls, Columns
And Roof Parapet
Sheet 2