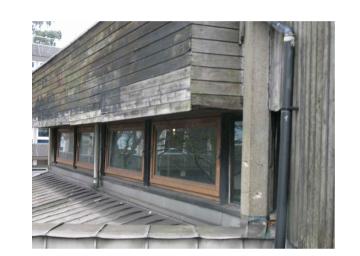

Photo 90







Photo 82

Photo 84



Photo 74



Photo 79





Photo 73

Photo 85

Photo 86



FOSROC RENDEROC HB45.

C EXPOSED AGGREGATE TO COLUMNS
FOSROC RENDEROC ST05 AND
DEKGUARD W.

COATING TO UNPAINTED CONCRETE
ROOF PARAPET

H HONEYCOMB CONCRETE

ALL DIMENSIONS, LEVELS AND CLEARANCES TO BE

CHECKED ON SITE PRIOR TO WORKS COMMENCING
THIS DRAWING SHOULD BE READ IN CONJUNCTION
WITH ALL OTHER PROJECT RELATED DRAWINGS,
SPECIFICATIONS AND DOCUMENTS AS PART OF A
SINGLE PROJECT PACKAGE.

ANY DISCREPANCY BETWEEN THIS DRAWING, OTHER DRAWINGS FORMING PART OF THIS CONTRACT, OR THE SPECIFICATION / BILLS OF QUANTITIES MUST BE

CLARIFIED BEFORE COMMENCEMENT OF ANY WORK OR

PLEASE CONSULT THE AUTHOR OR PROJECT MANAGER SHOULD THE READER REQUIRE CLARIFICATION ON ANY PART OF THIS DRAWING.

THE COPYRIGHT OF THE DRAWING AND DESIGN IS THE PROPERTY OF THE COMPANY. T