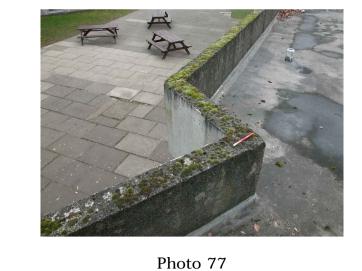

Photo 90

Photo 82

Photo 84

Photo 74

Photo 79

Photo 73

Photo 85

Photo 86

ACCORDINGLY.

NOTES

ROOF PARAPET
LIGHT SCABBLE OR GRIT BLAST
CONCRETE. TREAT MOSS WITH
BIOCIDE. APPLY RENDEROC ST05
AND DEKGUARD W. (DECKGUARD
COLOUR MATCHED TO EXISTING
PAINT COLOUR RAL 7044M).

SPALLED CONCRETE ESTIMATED REPAIR AREAS A 450x450mm B 300x900mm