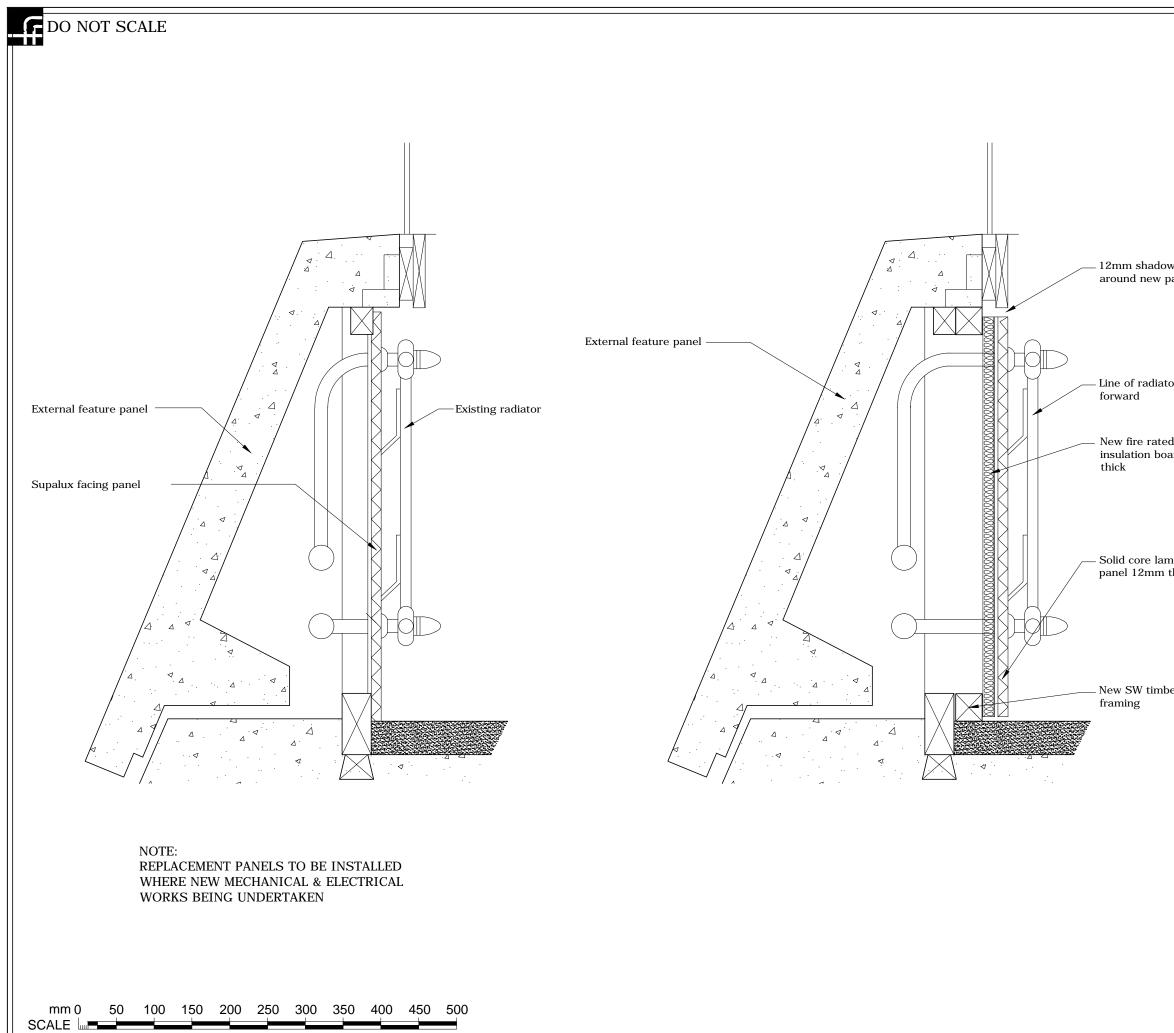

1:5

|                 | ALL DIMENSIONS, LEVELS AND CLEARANCES TO BE                                                                                                                                                                         |            |                          |               |                                                                              |
|-----------------|---------------------------------------------------------------------------------------------------------------------------------------------------------------------------------------------------------------------|------------|--------------------------|---------------|------------------------------------------------------------------------------|
|                 | CHECKED ON SITE PRIOR TO WORKS COMMENCING<br>THIS DRAWING SHOULD BE READ IN CONJUNCTION WITH<br>ALL OTHER PROJECT RELATED DRAWINGS, SPECIFICATIONS<br>AND DOCUMENTS AS PART OF A SINGLE PROJECT PACKAGE.            |            |                          |               |                                                                              |
|                 | ANY DISCREPANCY BETWEEN THIS DRAWING, OTHER<br>DRAWINGS FORMING PART OF THIS CONTRACT, OR THE<br>SPECIFICATION / BILLS OF QUANTITIES MUST BE<br>CLARIFIED BEFORE COMMENCEMENT OF ANY WORK OR                        |            |                          |               |                                                                              |
|                 | ORDERING OF ANY MATERIALS.<br>PLEASE CONSULT THE AUTHOR OR PROJECT MANAGER<br>SHOULD THE READER REQUIRE CLARIFICATION ON ANY                                                                                        |            |                          |               |                                                                              |
|                 | PART OF THIS DRAWING.<br>THE COPYRIGHT OF THE DRAWING AND DESIGN IS THE<br>PROPERTY OF THE COMPANY. THIS INFORMATION HAS BEEN                                                                                       |            |                          |               |                                                                              |
|                 |                                                                                                                                                                                                                     |            |                          |               | TERMS FOR THIS PROJECT AND<br>REPRODUCED ACCORDINGLY.                        |
|                 |                                                                                                                                                                                                                     |            |                          |               |                                                                              |
| w gap<br>panels |                                                                                                                                                                                                                     |            |                          |               |                                                                              |
|                 |                                                                                                                                                                                                                     |            |                          |               |                                                                              |
|                 | PO2                                                                                                                                                                                                                 | 02-05-18   | RK                       | PF            | Planning Issue                                                               |
|                 | Rev                                                                                                                                                                                                                 | Date       | Ву                       | Chk           | Comment                                                                      |
| or pulled       | BRINGINGID                                                                                                                                                                                                          |            |                          |               | ſ                                                                            |
| d<br>ard 12mm   | F R A N K H A M                                                                                                                                                                                                     |            |                          |               |                                                                              |
|                 | Frankham Consultancy Group Limited<br>E: enquire@frankham.com<br>www.frankham.com                                                                                                                                   |            |                          |               |                                                                              |
|                 |                                                                                                                                                                                                                     | CUP OFFICE |                          |               | WWW.frankham.com                                                             |
|                 | F                                                                                                                                                                                                                   | Sidcup, Ke | Busin<br>aidsto<br>ent D | one R<br>DA14 | Park Besselsleigh Road<br>Road Wootton, Abingdon<br>5AE Oxfordshire OX13 6FD |
| hinate<br>thick | T: 020 8309 7777T: 01865 322500LONDON OFFICESTEVENAGE OFFICEThird FloorSuite 206, Second FloorBaird HouseKings Court Business Centre15-17 St Cross StreetLondon Road, StevenageLondon EC1N 8UWHertfordshire SG1 2NG |            |                          |               |                                                                              |
|                 | Cli                                                                                                                                                                                                                 | ent:       |                          | 351 0         |                                                                              |
| er              | London Borough<br>of Camden                                                                                                                                                                                         |            |                          |               |                                                                              |
|                 | Project Title:                                                                                                                                                                                                      |            |                          |               |                                                                              |
|                 | Acland Burghley School                                                                                                                                                                                              |            |                          |               |                                                                              |
|                 | Drawing Title:                                                                                                                                                                                                      |            |                          |               |                                                                              |
|                 | Service Duct Adaptations<br>to Main School<br>Status:<br>PLANNING ISSUE                                                                                                                                             |            |                          |               |                                                                              |
|                 |                                                                                                                                                                                                                     |            |                          |               |                                                                              |
|                 | Drawn By: Designed By: Checked By: Approved By:                                                                                                                                                                     |            |                          |               |                                                                              |
|                 | TH PF BG SWL   Original Issue Date: Scale @ A3: 30/04/2018 1:5                                                                                                                                                      |            |                          |               |                                                                              |
|                 | Job No/ File Ref Originator Zone Level 226549 FCG MB XX Type Discipline Number Suitability Revision                                                                                                                 |            |                          |               |                                                                              |
|                 |                                                                                                                                                                                                                     | _          | B                        |               | 2301 S2 PO2                                                                  |