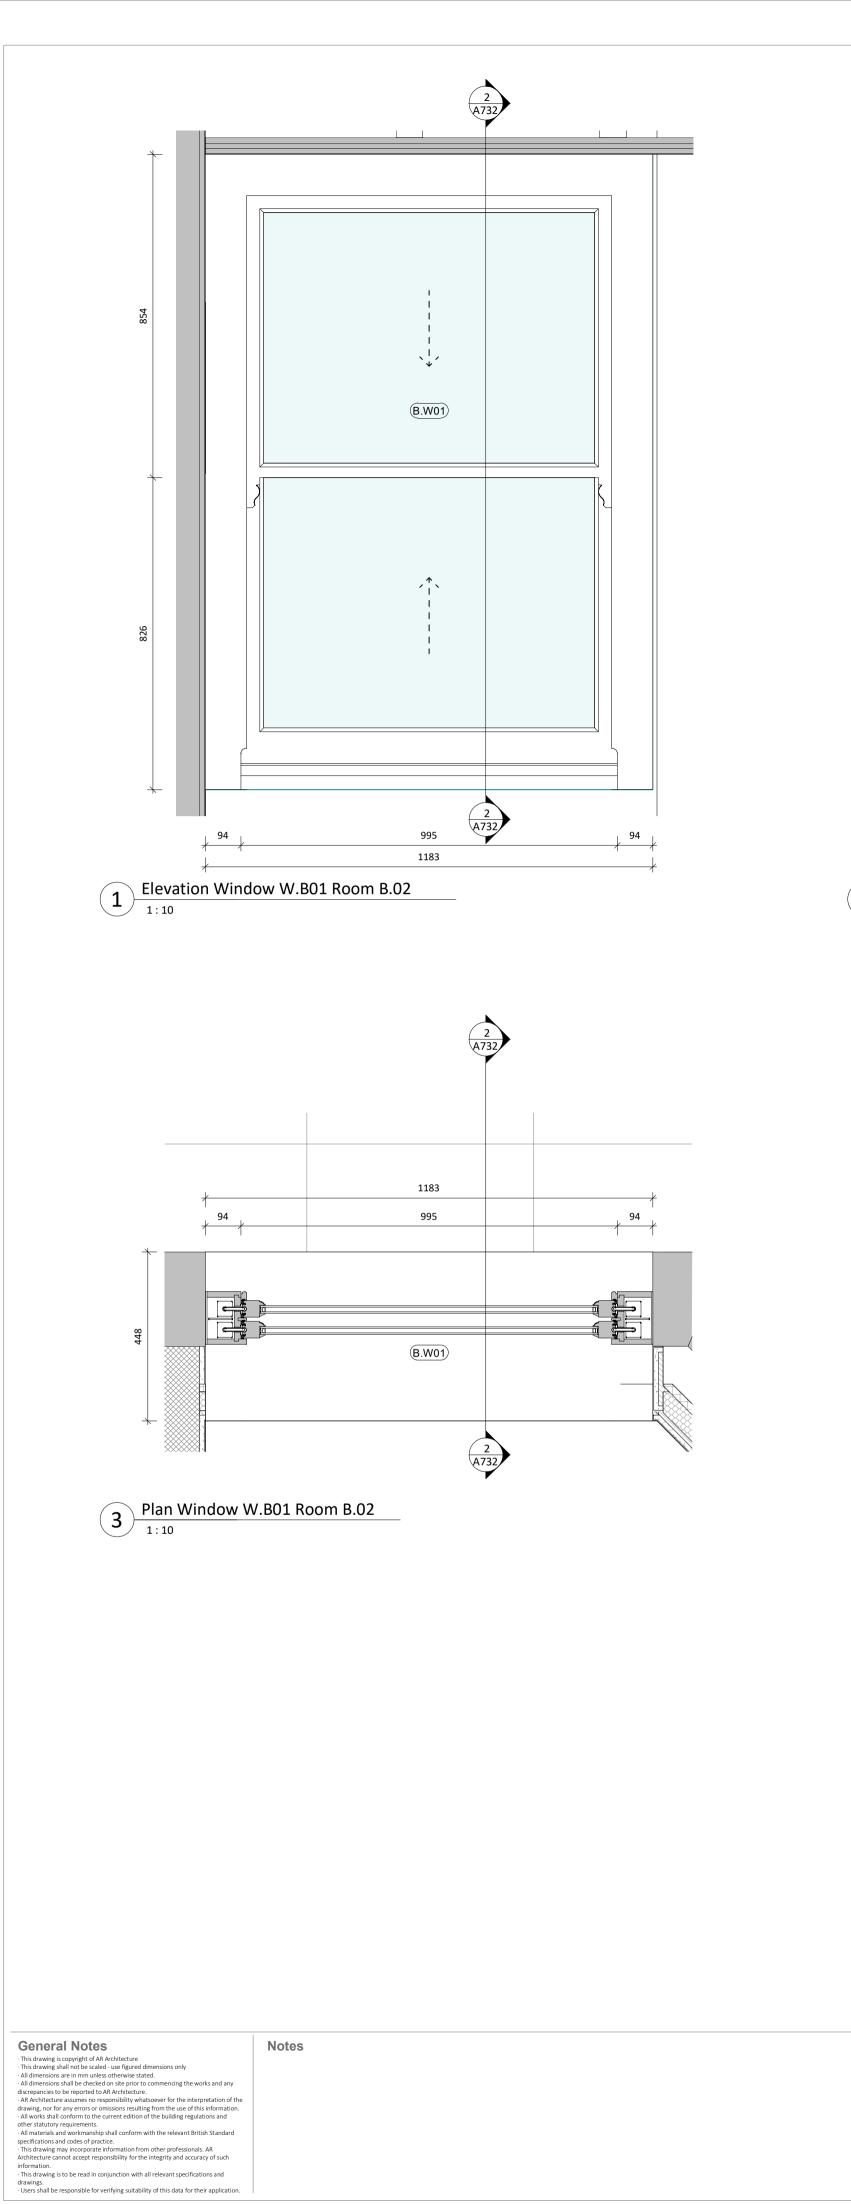

Key

Rev Date Description Ву

| <sup>Client:</sup><br>Christina Edge |                            |             | Project No:<br><b>16003</b> |
|--------------------------------------|----------------------------|-------------|-----------------------------|
| Job Title:<br>13 Glenmore Roa        | d                          |             |                             |
| Drawing Status:                      |                            | RIBA Stage: |                             |
| For Planning                         |                            | 5           |                             |
| Drawing:<br>Windows no. B.W          | /01 & B.W02 Floor Plan & E | levation    |                             |
| Date:<br>06.06.2018                  |                            |             |                             |
| Scale at A1:                         | Drawn:                     | Checked by: | architecture                |
| 1:10                                 | AB                         | SV          |                             |