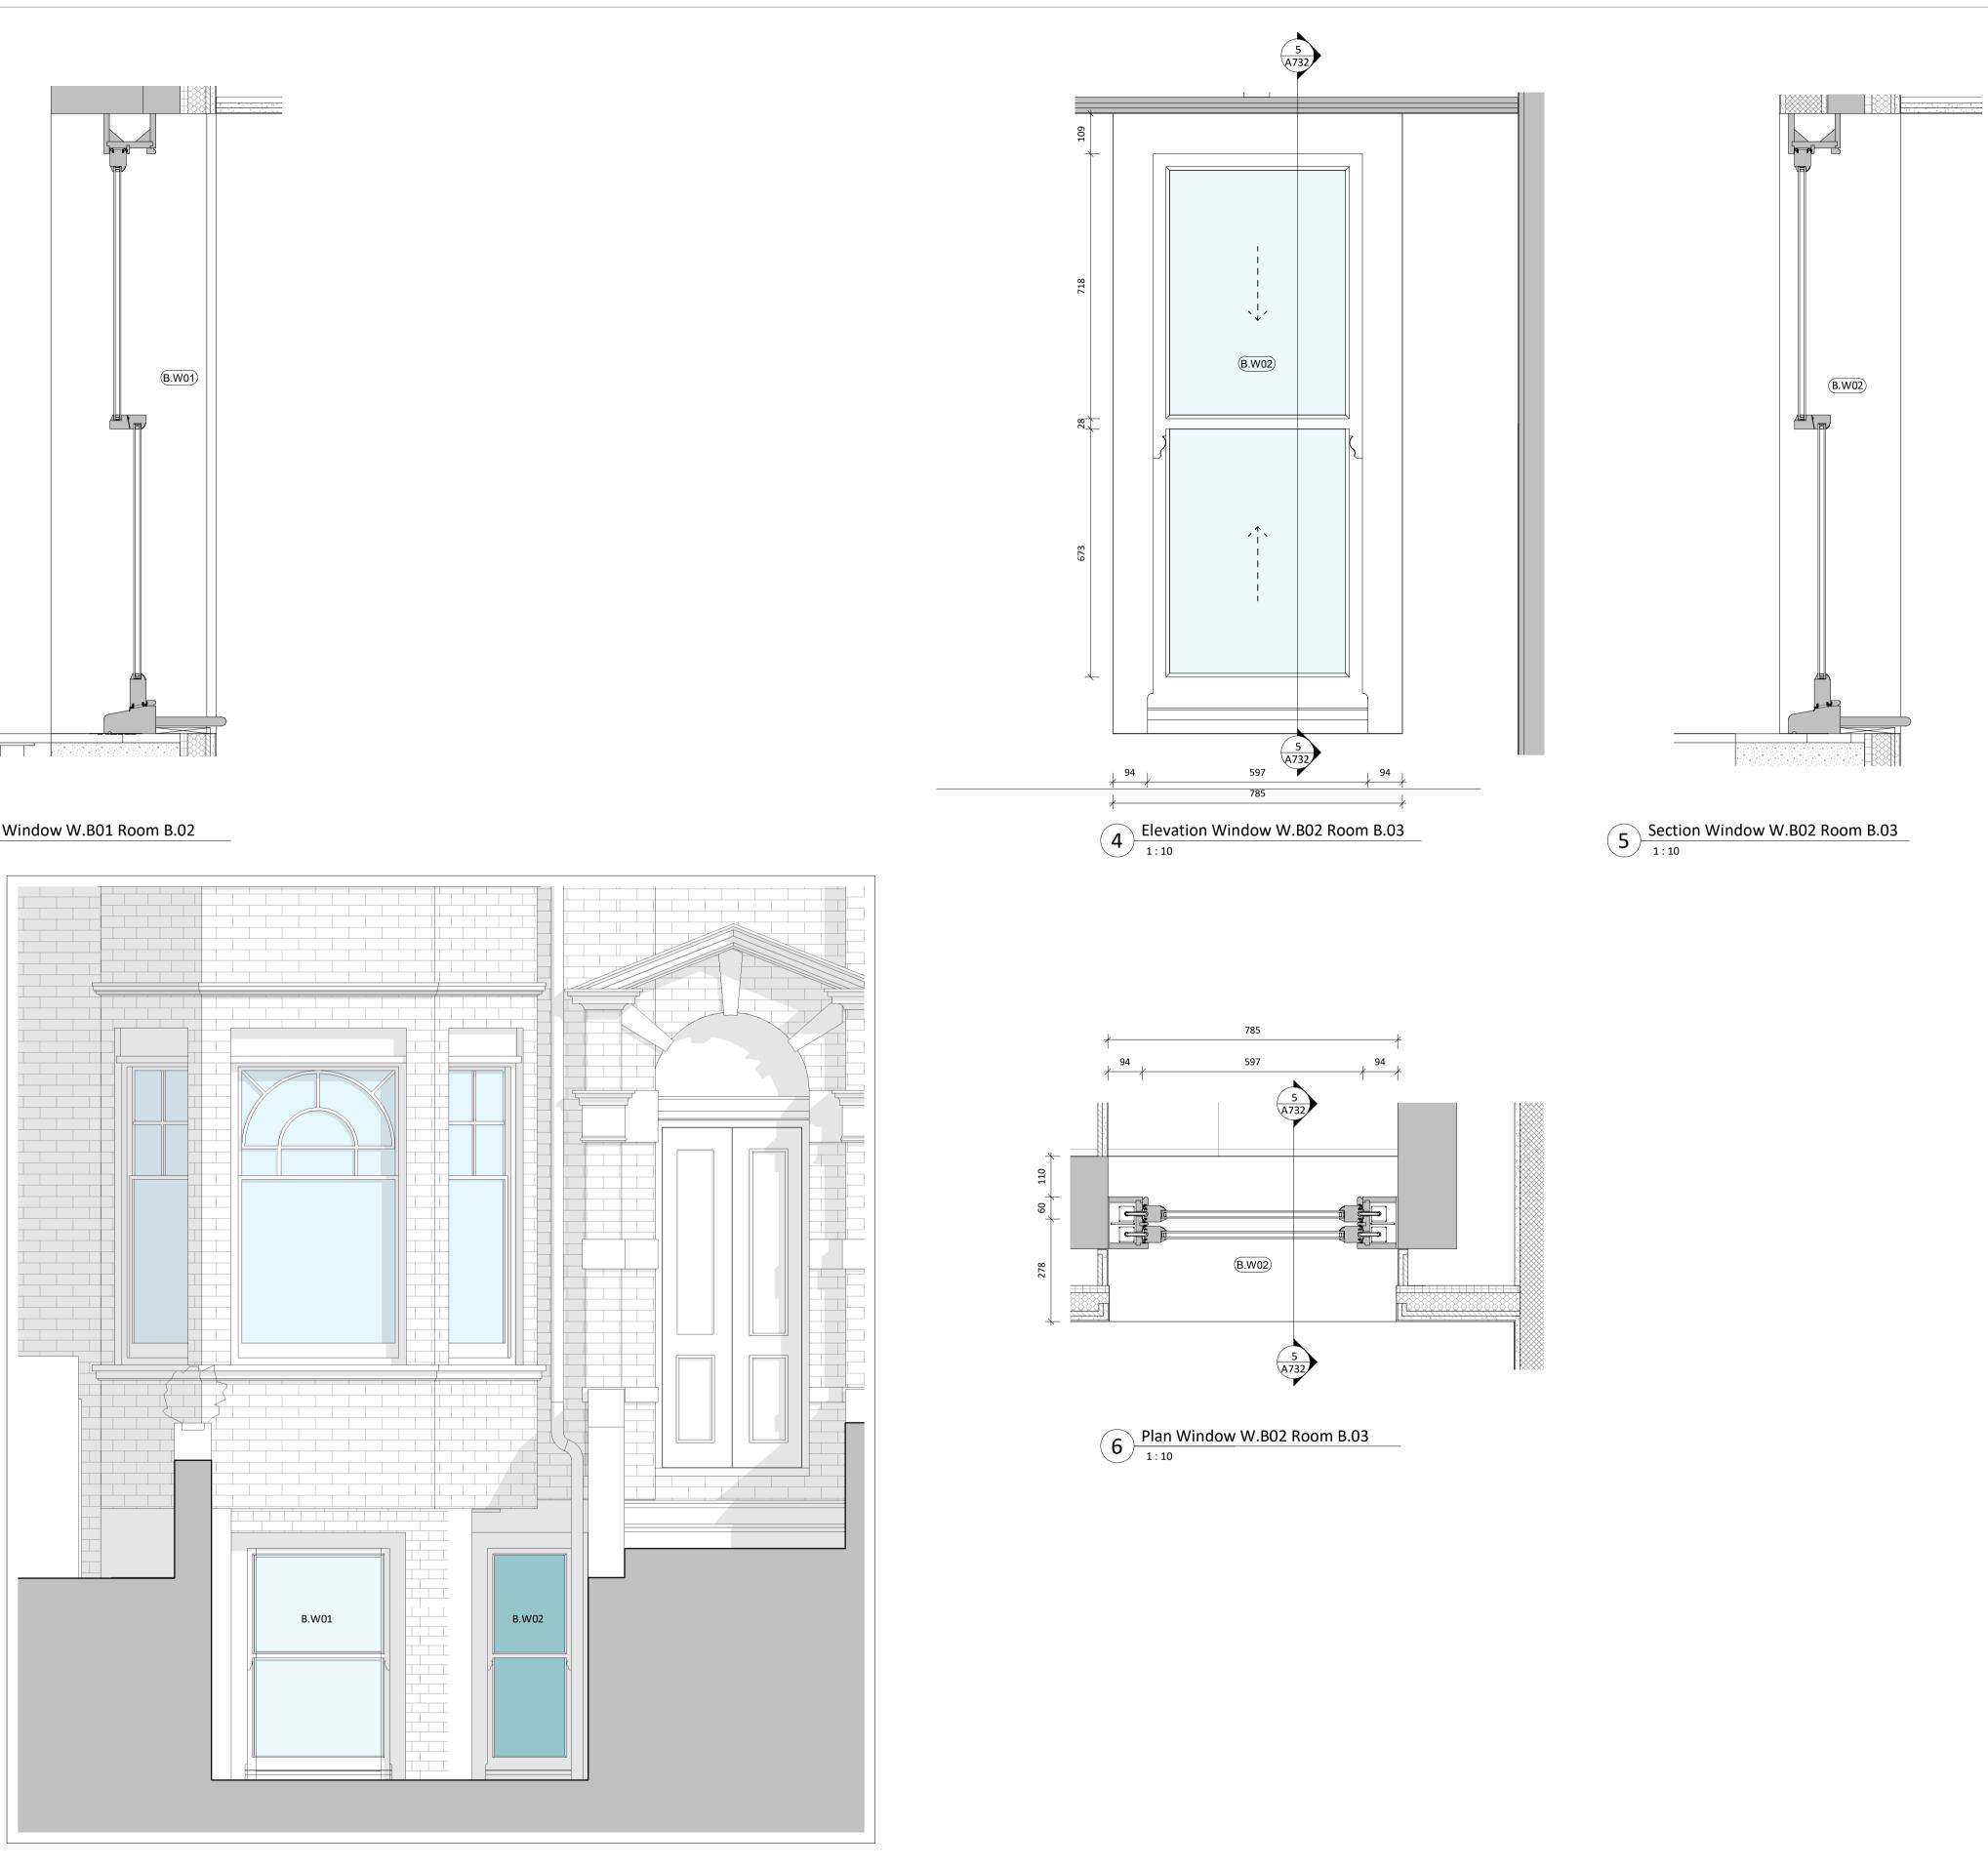

Key

Rev Date Description Ву

| <sup>Client:</sup><br>Christina Edge |                            |             | Project No:<br><b>16003</b> |
|--------------------------------------|----------------------------|-------------|-----------------------------|
| Job Title:<br>13 Glenmore Roa        | d                          |             |                             |
| Drawing Status:                      |                            | RIBA Stage: |                             |
| For Planning                         |                            | 5           |                             |
| Drawing:<br>Windows no. B.W          | /01 & B.W02 Floor Plan & E | levation    |                             |
| Date:<br>06.06.2018                  |                            |             |                             |
| Scale at A1:                         | Drawn:                     | Checked by: | architecture                |
| 1:10                                 | AB                         | SV          |                             |