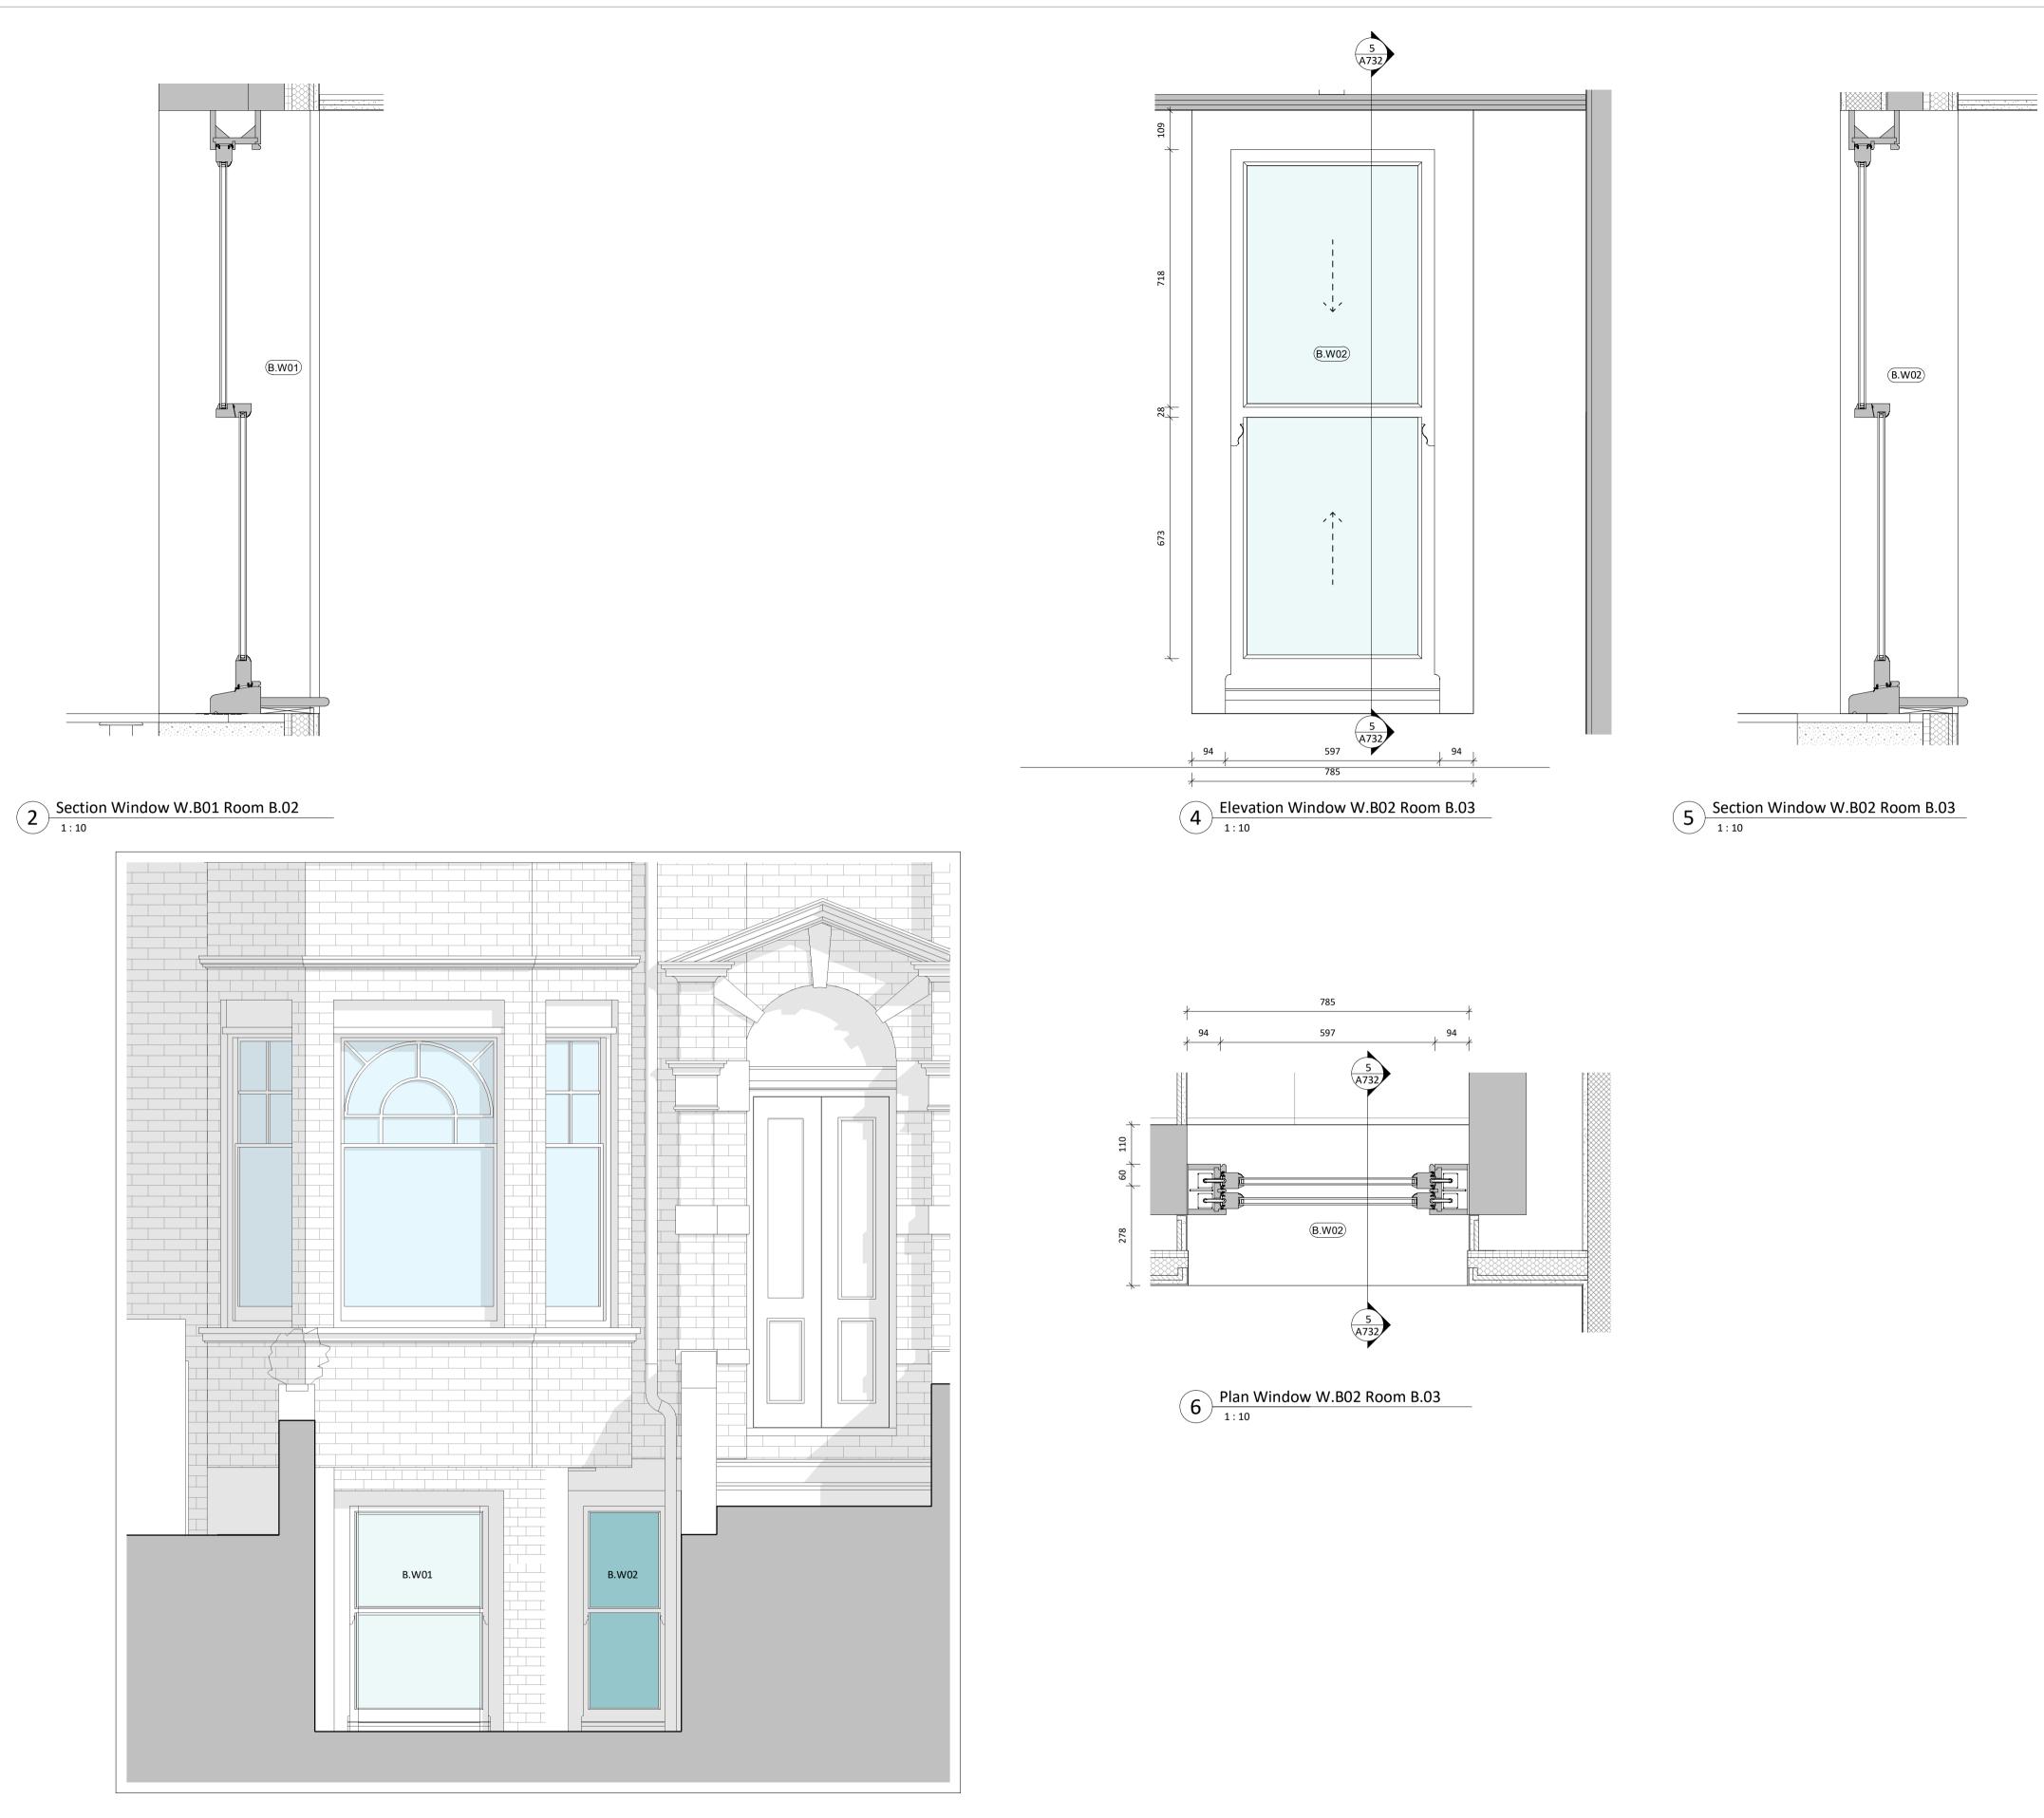

Key

Rev Date Description Ву

| <sup>Client:</sup><br>Christina Edge |                            |             | Project No:<br><b>16003</b> |
|--------------------------------------|----------------------------|-------------|-----------------------------|
| Job Title:<br>13 Glenmore Roa        | d                          |             |                             |
| Drawing Status:                      |                            | RIBA Stage: |                             |
| For Planning                         |                            | 5           |                             |
| Drawing:<br>Windows no. B.W          | /01 & B.W02 Floor Plan & E | levation    |                             |
| Date:<br>06.06.2018                  |                            |             |                             |
| Scale at A1:                         | Drawn:                     | Checked by: | architecture                |
| 1:10                                 | AB                         | SV          |                             |