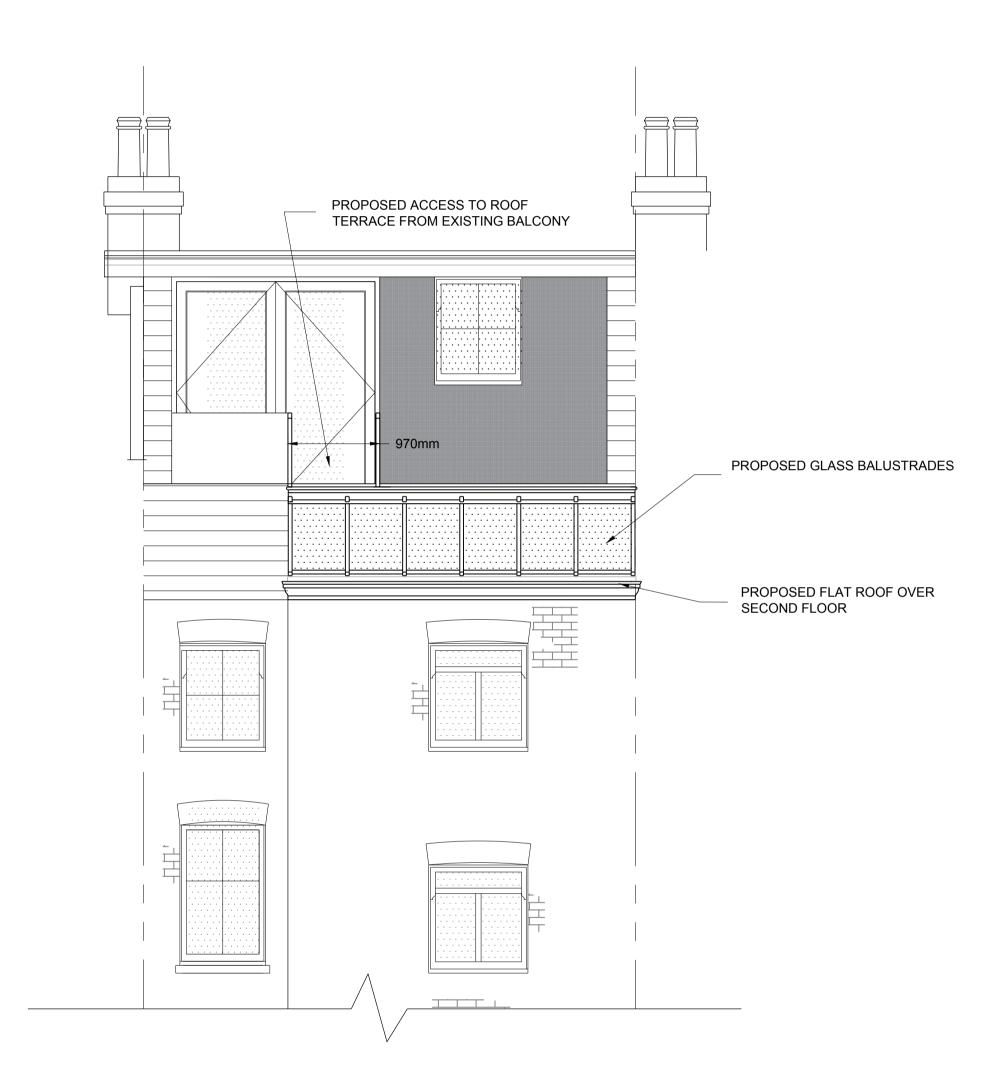

NOTES:

ALL DIMENSIONS ARE IN MILLIMETERS AND ARE TO BE CHECKED ON SITE PRIOR TO COMMENCEMENT, ANY DISCREPANCIES ARE TO BE REPORTED. DO NOT SCALE THESE DRAWINGS.

ALL DRAWINGS ARE SUBJECT TO PLANNING AND BUILDING REGULATION APPROVAL, ANY WORK CARRIED OUT PRIOR TO RECEIVING APPROVAL IS AT THE CONTRACTORS/CLIENTS RISK.

THIS PLAN IS BASED ON MEASURED SURVEY TAKEN ON SITE.
DUE CARE IS EXERCISED IN SURVEYING BUT NO LIABILITY CAN
BE ACCEPTED FOR ANY INACCURACY.

THE CLIENT AND THIRD PARTIES SHOULD RELY ON THEIR OWN INFORMATION. NOTWITHSTANDING THIS THE DRAWINGS ARE A FAIR REPRESENTATION OF THE PREMISES FOR PRESENT PURPOSES.





## EXISTING REAR ELEVATION

## PROPOSED REAR ELEVATION

## ORIGINAL DRAWING SIZE A1



CER CONSTRUCTION LIMITED

131-151 Great Titchfield Street
London, W1W 5BB

020 7289 8992 info@cerconstruction.co.uk www.cerconstruction.co.uk CLIENT:

MR YOICHI TAKAGI

03-PA1

PROJECT NO:

PROJECT:

94 MAYGROVE ROAD
LONDON, NW6 2ED

DRAWING NO: REVISION: SCALE: DATE:

R1

AS INDICATED JUN 2018

DRAWING TITLE:

EXISTING & PROPOSED ELEVATIONS

CHECKED BY:

 $\mathbf{M}\mathbf{M}$ 

DRAWN BY:

 $\mathbf{AG}$ 

STATUS:

PLANNING

 $\mathbf{D}$ 

APPROVED BY:

SA

1. THIS DRAWING IS NOT BE SCALED, WORK FROM GIVEN DIMENSIONS ONLY.

2. ANY DISCREPANCIES OR VARIATIONS ARE TO BE REPORTED IMMEDIATELY TO CER CONSTRUCTION LIMITED FOR CLARIFICATION BEFORE THE AFFECTED WORK COMMENCES.

ALL DIMENSIONS ARE TO BE CHEC