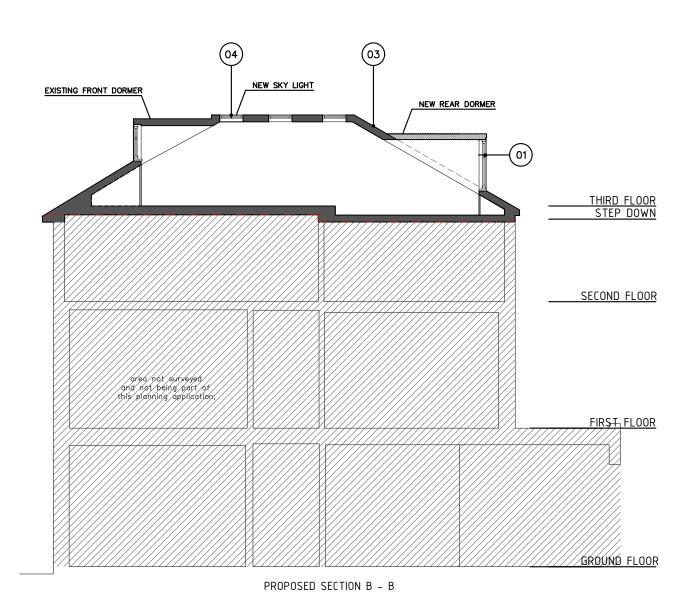

PROPOSED SECTION A - A'

DOCUMENT NOTES:

1. THIS DRAWING IS FOR PLANNING PURPOSES ONLY AND SHOULD NOT BE USED FOR CONSTRUCTION.

- 2. THIS DRAWING AND DESIGN IS FOR USE SOLELY IN CONNECTION WITH THE PROJECT DESCRIBED BELOW.
  3. THIS DRAWING AND DESIGN IS THE PROPERTY OF AS STUDIO AND MUST NOT BE ISSUED, LOANED OR COPIED
- WITHOUT WRITTEN CONSENT.

  4. THIS DRAWING IS TO BE READ IN CONJUNCTION WITH ALL ADDITIONAL INFORMATION FORMING PART OF THIS APPLICATION.

KEY

NEW SKYLIGHT TIMBER ROOF WINDOW

VERSION: -

SCALE: 1:100

SIZE: A3

Studio architectural services ltd.

| PROPOSED SECTIONS B-B & A-A' |                            |
|------------------------------|----------------------------|
| DRAWING NO: 2095(PLA)300-301 | DWG FILE: 2095(PLA)100-300 |
| PROJECT STAGE: PLANNING      | DRAWN: DA, MM              |