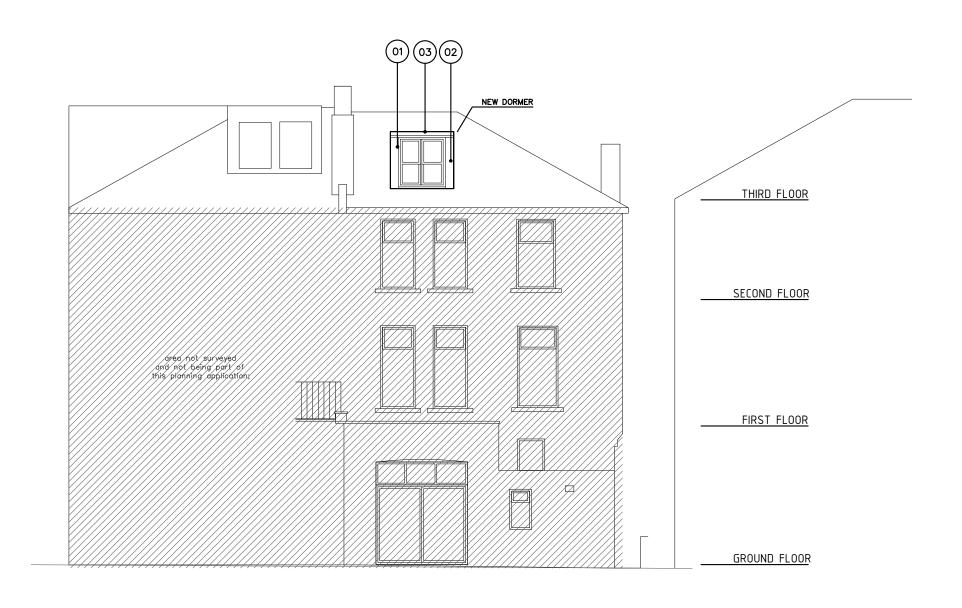

## PROPOSED REAR ELEVATION

  4. THIS DRAWING IS TO BE READ IN CONJUNCTION WITH ALL ADDITIONAL INFORMATION FORMING PART OF THIS APPLICATION.

KEY

01) NEW WHITE PAINTED TIMBER SASH WINDOW

VERSION: -

02 LEAD WALL

03 LEAD ROOF

SCALE: 1:100