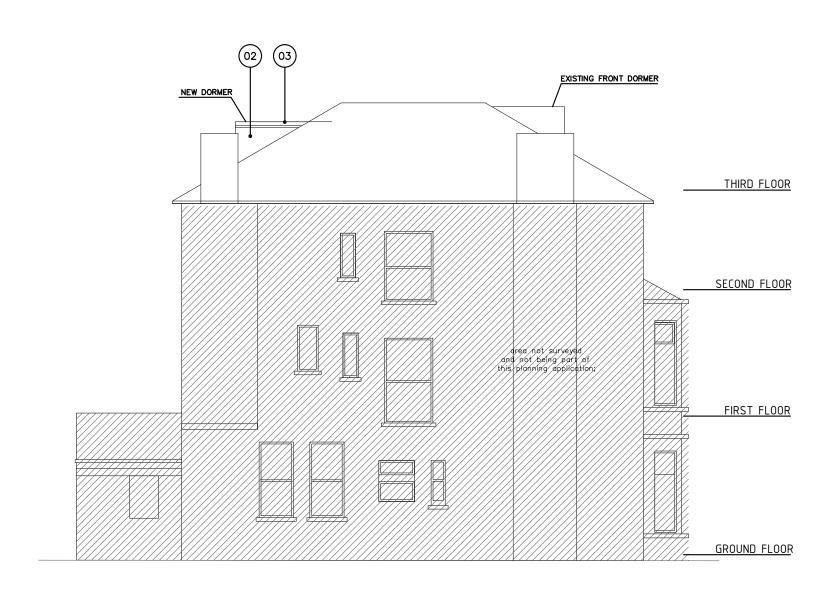

## PROPOSED SIDE ELEVATION

KEY

02 LEAD WALL

03 LEAD ROOF

## DOCUMENT NOTES:

- 1. THIS DRAWING IS FOR PLANNING PURPOSES ONLY AND
- SHOULD NOT BE USED FOR CONSTRUCTION.

  2. THIS DRAWING AND DESIGN IS FOR USE SOLELY IN
- 2. THIS DRAWING AND DESIGN IS THE PROPERTY OF AS STUDIO AND MUST NOT BE ISSUED, LOANED OR COPIED
- WITHOUT WRITTEN CONSENT.

  4. THIS DRAWING IS TO BE READ IN CONJUNCTION WITH ALL ADDITIONAL INFORMATION FORMING PART OF THIS APPLICATION.



2 magdalen mews back of 164 finchley road london

NW3 5HB tel:+44 (0)207 794 1625 fax:+44 (0) 207 794 0296 info@as-studio.co.uk

PROJECT ADDRESS: 95 FORDWYCH ROAD NW2 3TL LONDON

CLIENT NAME: -

|             | 0 | 1 | 2 | 5M |  | 10 |
|-------------|---|---|---|----|--|----|
| SCALE 1:100 |   |   |   |    |  |    |
|