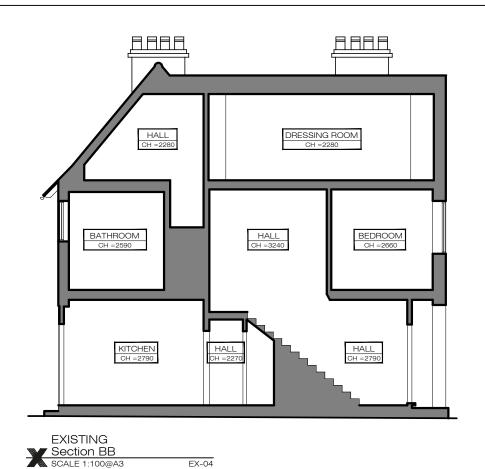

#### Client PRIVATE CLIENT

Project

10 Downside Crescent London NW3 2AP

Title

**EXISTING** 

Front elevation and section BB

| Scale         | Dwg. No.             | Rev. |
|---------------|----------------------|------|
| 1:100@A3      | EX-04                | 00   |
| Date 24/05/18 |                      |      |
| Drawn<br>SB   | Project Number 17155 |      |
| Checked SS    |                      |      |