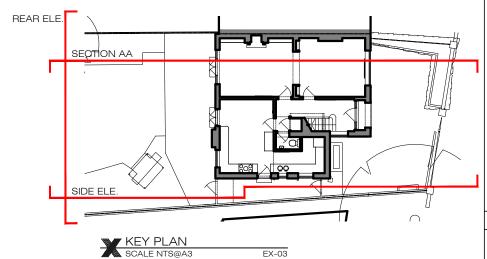

### Title

**EXISTING** 

Rear and side elevations and section AA

Rev.

00

Dwg. No. Scale 1:100@A3 EX-03

Date 24/05/18 Drawn Project Number

SB 17155

Checked SS

10m

EXISTING Rear Elevation
SCALE 1:100@A3

Side Elevation
SCALE 1:100@A3

2 3 4

EX-04

London NW3 5AS

Office: +44 (0) 207 431 9014