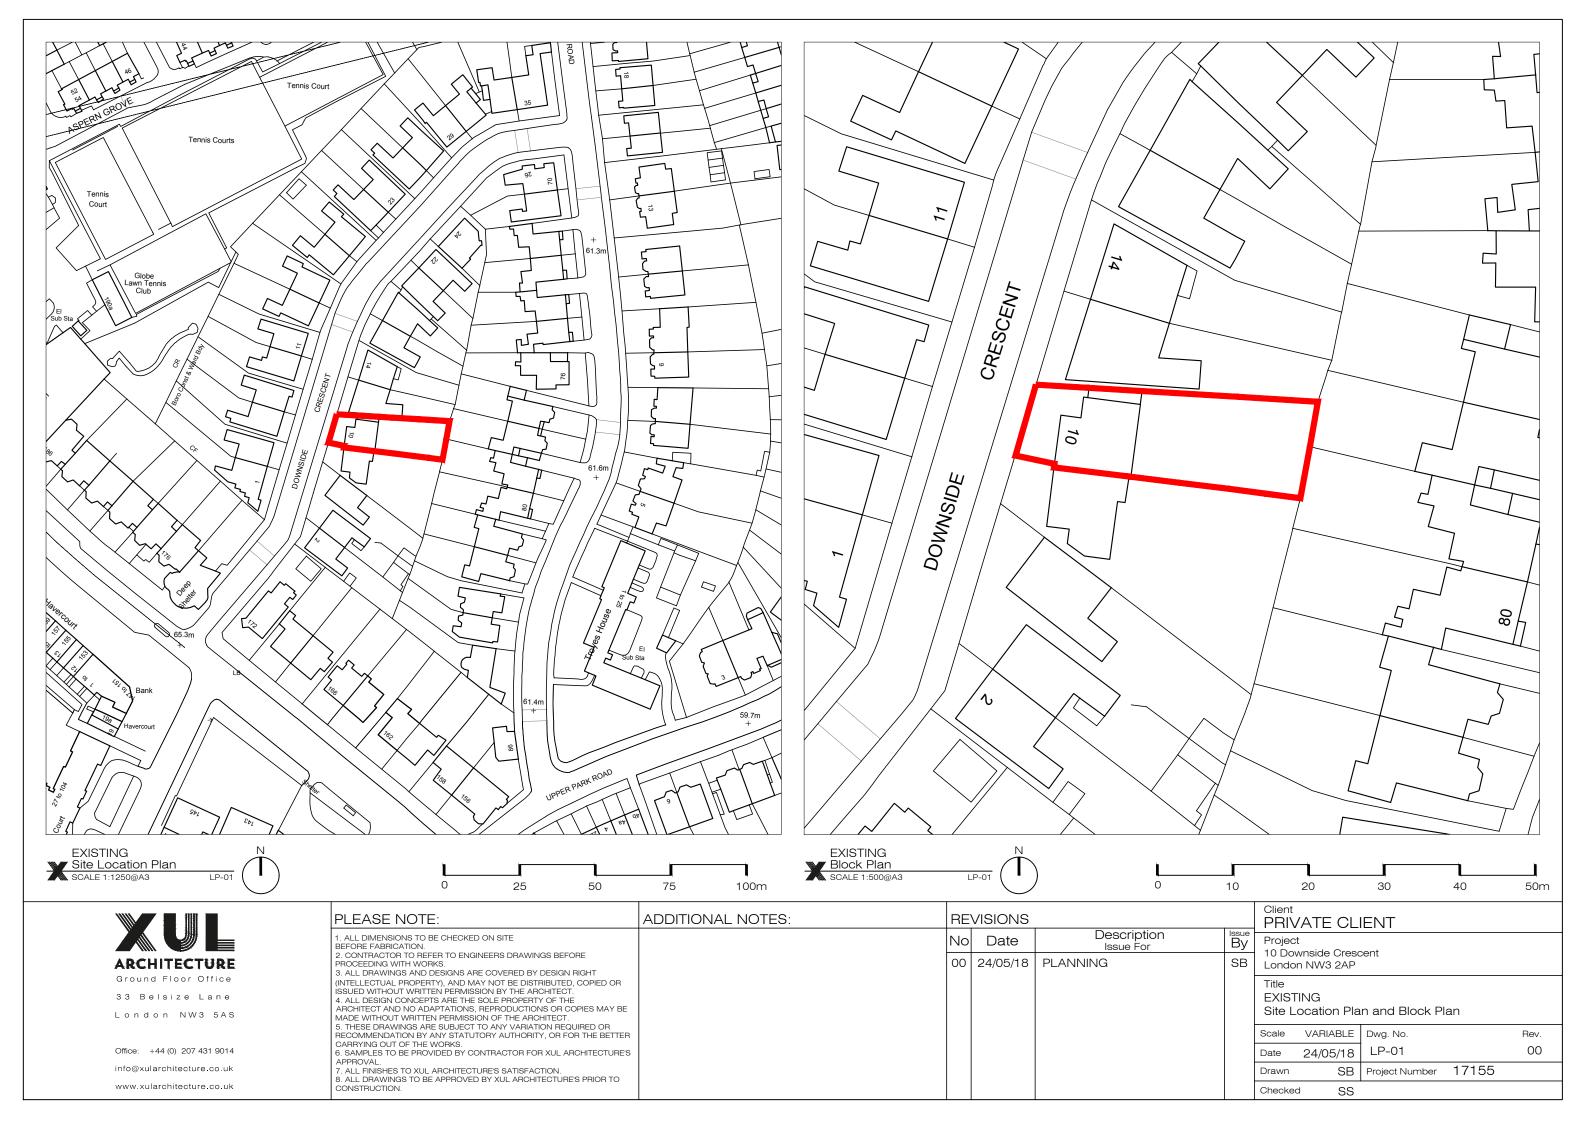

33 Belsize Lane London NW3 5AS

Office: +44 (0) 207 431 9014 info@xularchitecture.co.uk www.xularchitecture.co.uk

CONSTRUCTION.

1. ALL DIMENSIONS TO BE CHECKED ON SITE BEFORE FABRICATION.
2. CONTRACTOR TO REFER TO ENGINEERS DRAWINGS BEFORE PROCEEDING WITH WORKS.
3. ALL DRAWINGS AND DESIGNS ARE COVERED BY DESIGN RIGHT (INTELLECTUAL PROPERTY), AND MAY NOT BE DISTRIBUTED, COPIED OR ISSUED WITHOUT WRITTEN PERMISSION BY THE ARCHITECT.
4. ALL DESIGN CONCEPTS ARE THE SOLE PROPERTY OF THE ARCHITECT AND NO ADAPTATIONS, REPRODUCTIONS OR COPIES MAY BE MADE WITHOUT WRITTEN PERMISSION OF THE ARCHITECT.
5. THESE DRAWINGS ARE SUBJECT TO ANY VARIATION REQUIRED OR RECOMMENDATION BY ANY STATUTORY AUTHORITY, OR FOR THE BETTER CARRYING OUT OF THE WORKS.
6. SAMPLES TO BE PROVIDED BY CONTRACTOR FOR XUL