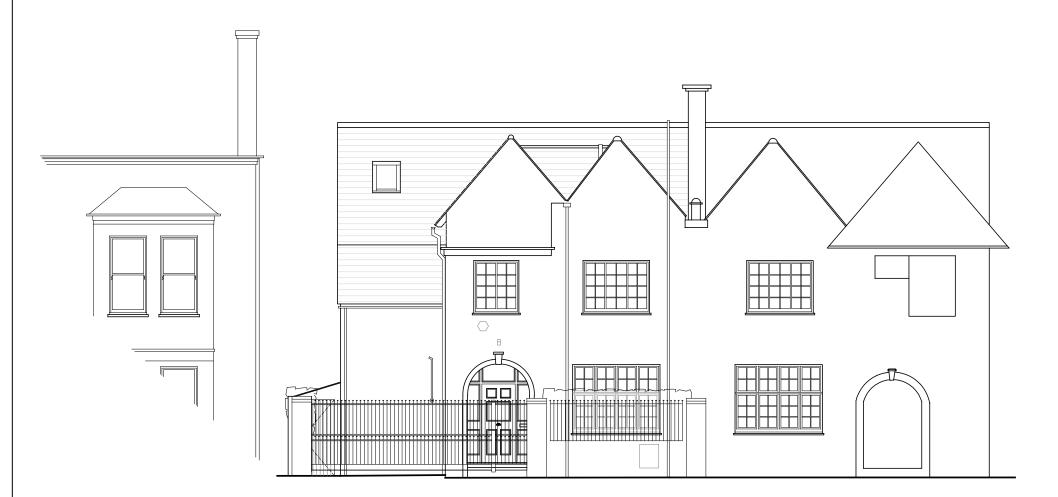

#### Client PRIVATE CLIENT

Project

10 Downside Crescent London NW3 2AP

Title

**EXISTING** 

Front elevation and section BB

| Scale         | Dwg. No.             | Rev. |
|---------------|----------------------|------|
| 1:100@A3      | EX-04                | 00   |
| Date 24/05/18 |                      |      |
| Drawn<br>SB   | Project Number 17155 |      |
| Checked SS    |                      |      |

EXISTING Front Elevation
SCALE 1:100@A3

10m 2 3 4