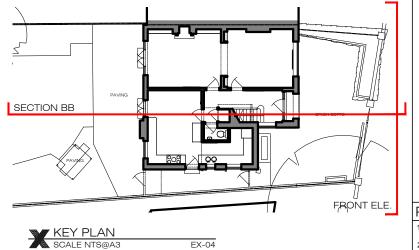

#### Client PRIVATE CLIENT

Project

10 Downside Crescent London NW3 2AP

Title

**EXISTING** 

Front elevation and section BB

| Scale         | Dwg. No.             | Rev. |
|---------------|----------------------|------|
| 1:100@A3      | EX-04                | 00   |
| Date 24/05/18 |                      |      |
| Drawn<br>SB   | Project Number 17155 |      |
| Checked SS    |                      |      |

EXISTING Front Elevation
SCALE 1:100@A3

10m 2 3 4