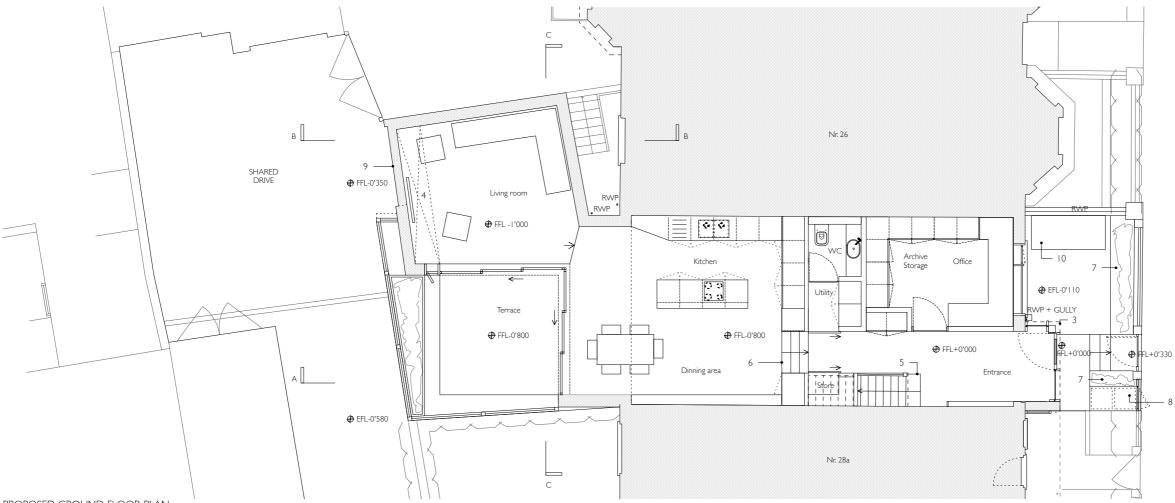

EXISTING GROUND FLOOR PLAN

MILLOUGHBY

Кеу

- I Existing coal store
- 2 Existing concrete steps
- 3 New entrance porch
- 4 Roof light above
- 5 Existing stair to be retained
- 6 New steps to lower ground floor
- 7 Planted area
- 8 Bin storage area
- 9 Recessed brickwork
- 10 Bike store