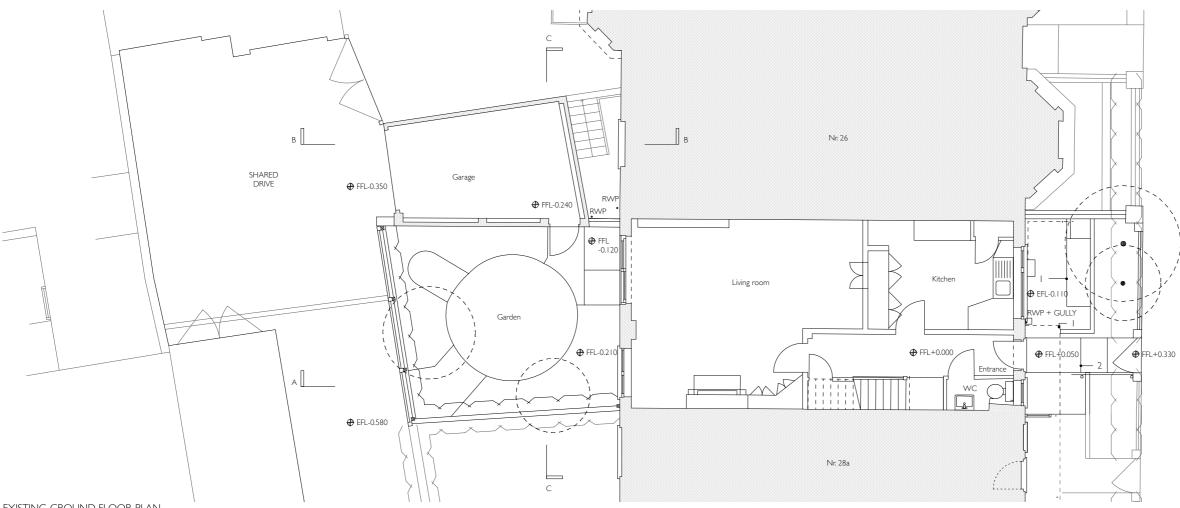

EXISTING GROUND FLOOR PLAN

MILLOUGHBY

Кеу

- I Existing coal store
- 2 Existing concrete steps
- 3 New entrance porch
- 4 Roof light above
- 5 Existing stair to be retained
- 6 New steps to lower ground floor
- 7 Planted area
- 8 Bin storage area
- 9 Recessed brickwork
- 10 Bike store