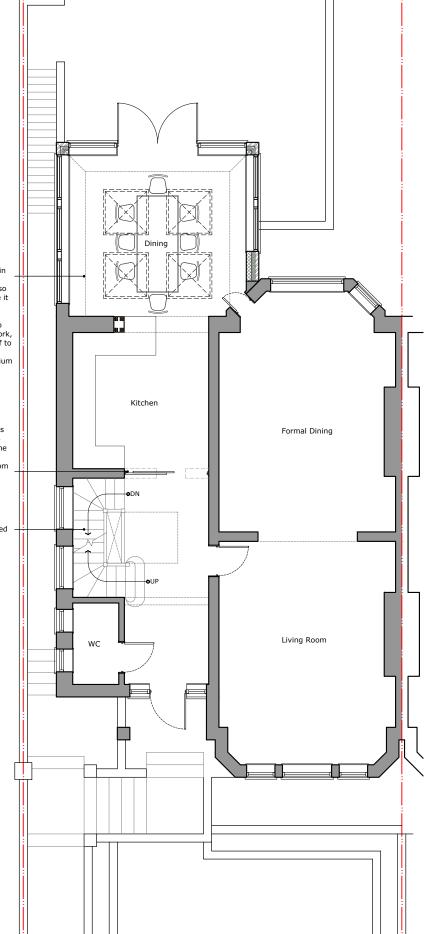

New Conservatory (4.6m) with vaulted roof. The design aims to complement the traditional style of the house, keeping in view that it is within a conservation area, while also making an effort to balance it with more contemporary with more contemporary features - flat skylights and large windows. New Walls to be finished in yellow brickwork, to match existing; New Roof to be finished in gray tiles, to match existing. New aluminium Window/door frames to be finished in white in order to finished in white in order to match the existing.

Enlarged opening and introduction of a sliding glass door. This alteration aims to door. I his alteration aims to achieve more openness in the entrance hall, effectively allowing for a direct view from the front door to the rear

Staircase GF to Base Widened and extended to create a continuation matching the upper staircases

Propsoed Ground Floor Plan

Scale: 1/100 (A3 Sheet)

© 2017 Articlus Ltd. No implied license exists. This drawing should not be used to calculate areas for the purpose of valuation. All dimensions to be checked on site by the contractor and such on site by the contractor and such dimensions to be their responsibility. All works must comply with relevant British Standards and Building Regulations requirements. Drawing errors and omissions to be reported to Articlus Ltd.