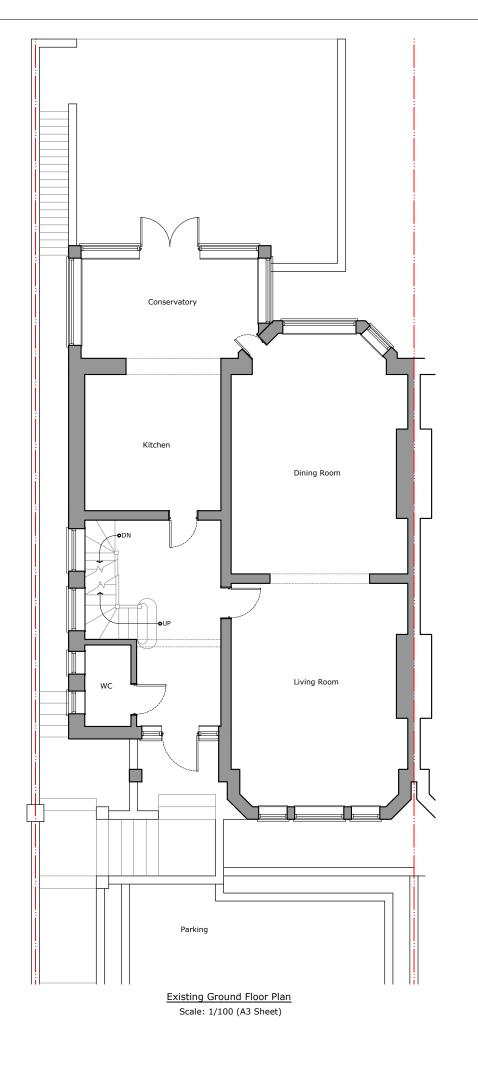

Staircase GF to Base Widened and extended to create a continuation matching the upper staircases

Propsoed Ground Floor Plan

Scale: 1/100 (A3 Sheet)

© 2017 Articlus Ltd. No implied license exists. This drawing should not be used to calculate areas for the purpose of valuation. All dimensions to be checked on site by the contractor and such on site by the contractor and such dimensions to be their responsibility. All works must comply with relevant British Standards and Building Regulations requirements. Drawing errors and omissions to be reported to Articlus Ltd.