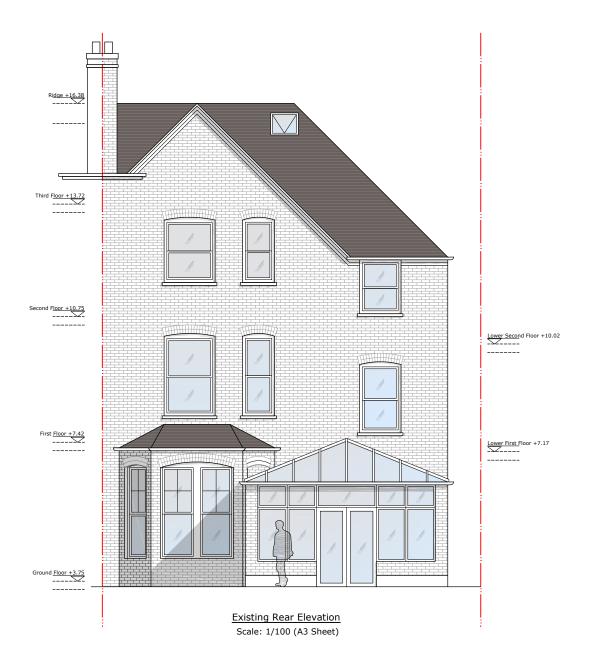

Mrs Jane Haddad

Project Name

**Rear Extension at** 44 Arkwright Road London NW3

Drawing Title

**Existing and Proposed** Rear Elevations

Drawing Status

**For Planning Approval** 

Revisions and Notes