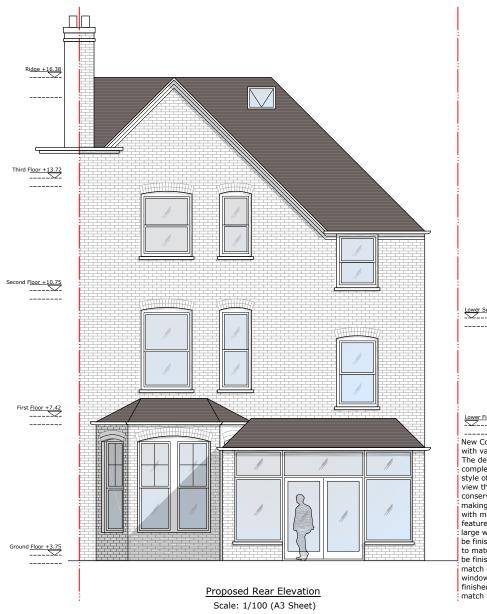

New Conservatory (4.6m) with vaulted roof. The design aims to complement the traditional style of the house, keeping in view that it is within a conservation area, while also making an effort to balance it with more contemporary with more contemporary features - flat skylights and large windows. New Walls to be finished in yellow brickwork, to match existing; New Roof to be finished in gray tiles, to match existing. New aluminium Window/door frames to be finished in white in order to finished in white in order to match the existing.

1:1

Lower Second Floor +10.02

Lower First Floor +7.17 New Conservatory (4.6m) with vaulted roof.
The design aims to complement the traditional style of the house, keeping in view that it is within a conservation area, while also making an effort to balance it with more contemporary features - flat skylights and large windows. New Walls to be finished in yellow brickwork, to match existing; New Roof to be finished in gray tiles, to match existing. New aluminium window/door frames to be finished in white in order to match the existing.

Mrs Jane Haddad

Project Name

**Rear Extension at** 44 Arkwright Road London NW3

Drawing Title

**Existing and Proposed** Rear Elevations

Drawing Status

**For Planning Approval** 

Revisions and Notes