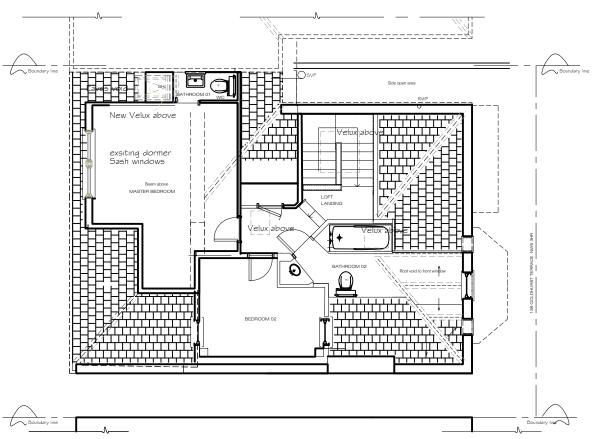

Project LOFT CONVERSION
138 Goldhurst Terrace LONDON NW6 3HR

Drawing FLAT 3 PROPOSED PLANS

Dwg status -Date © JANUARY 20 Printing Project Ref 345 Sheet size A3 SCALE 1: 100

Rev. D

New Velux above

PROPOSED LOFT PLAN
GENERAL ARRAIGNMENT