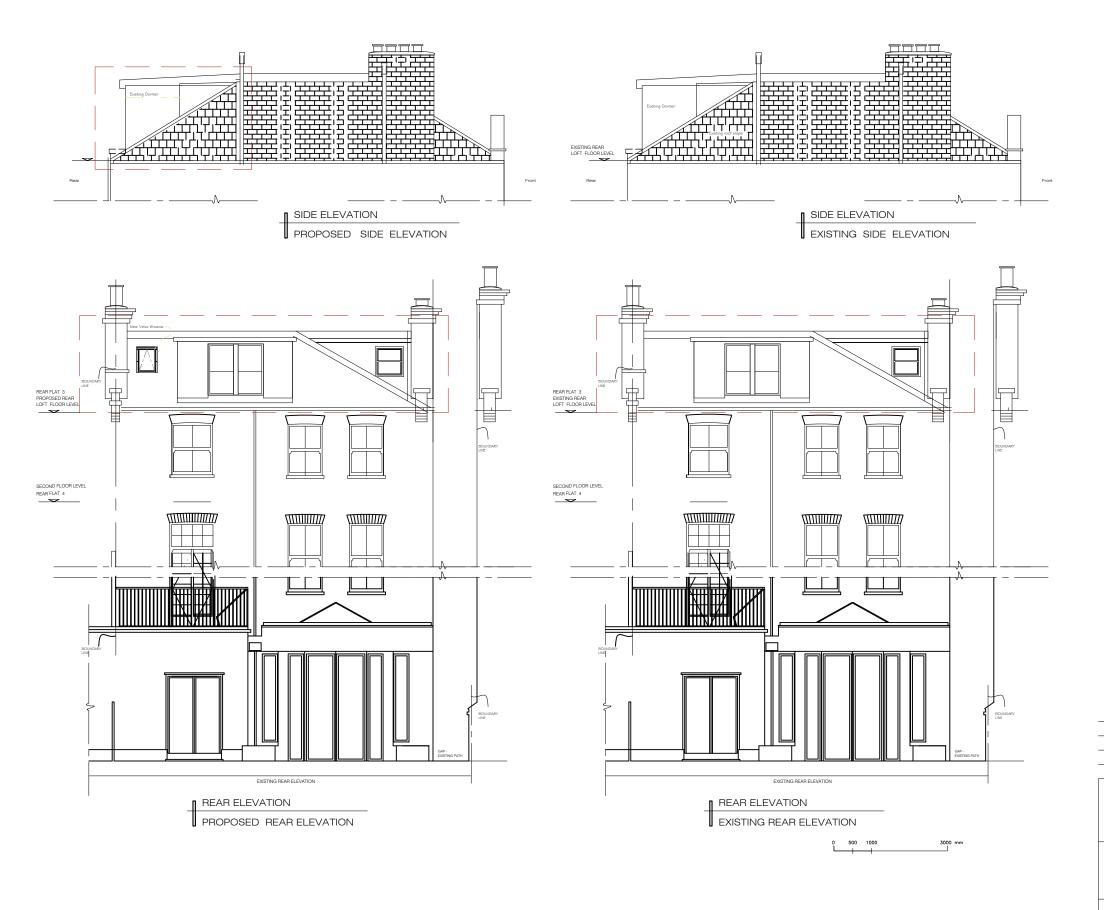

Rev. Date

ASB ARCHITECTS

215 West End Lane West Hampstead London NW6 1XJ T: 020 7431 5221 F: 02074315114 E: amos@asbarchitects.com

LOFT CONVERSION 138 Goldhurst Terrace LONDON NW6 3HR

Drawing **ELEVATIONS** 

Dwg status -Date © JANUARY 20 Project Ref 345 Printing Sheet size A3 SCALE

Rev.

Е