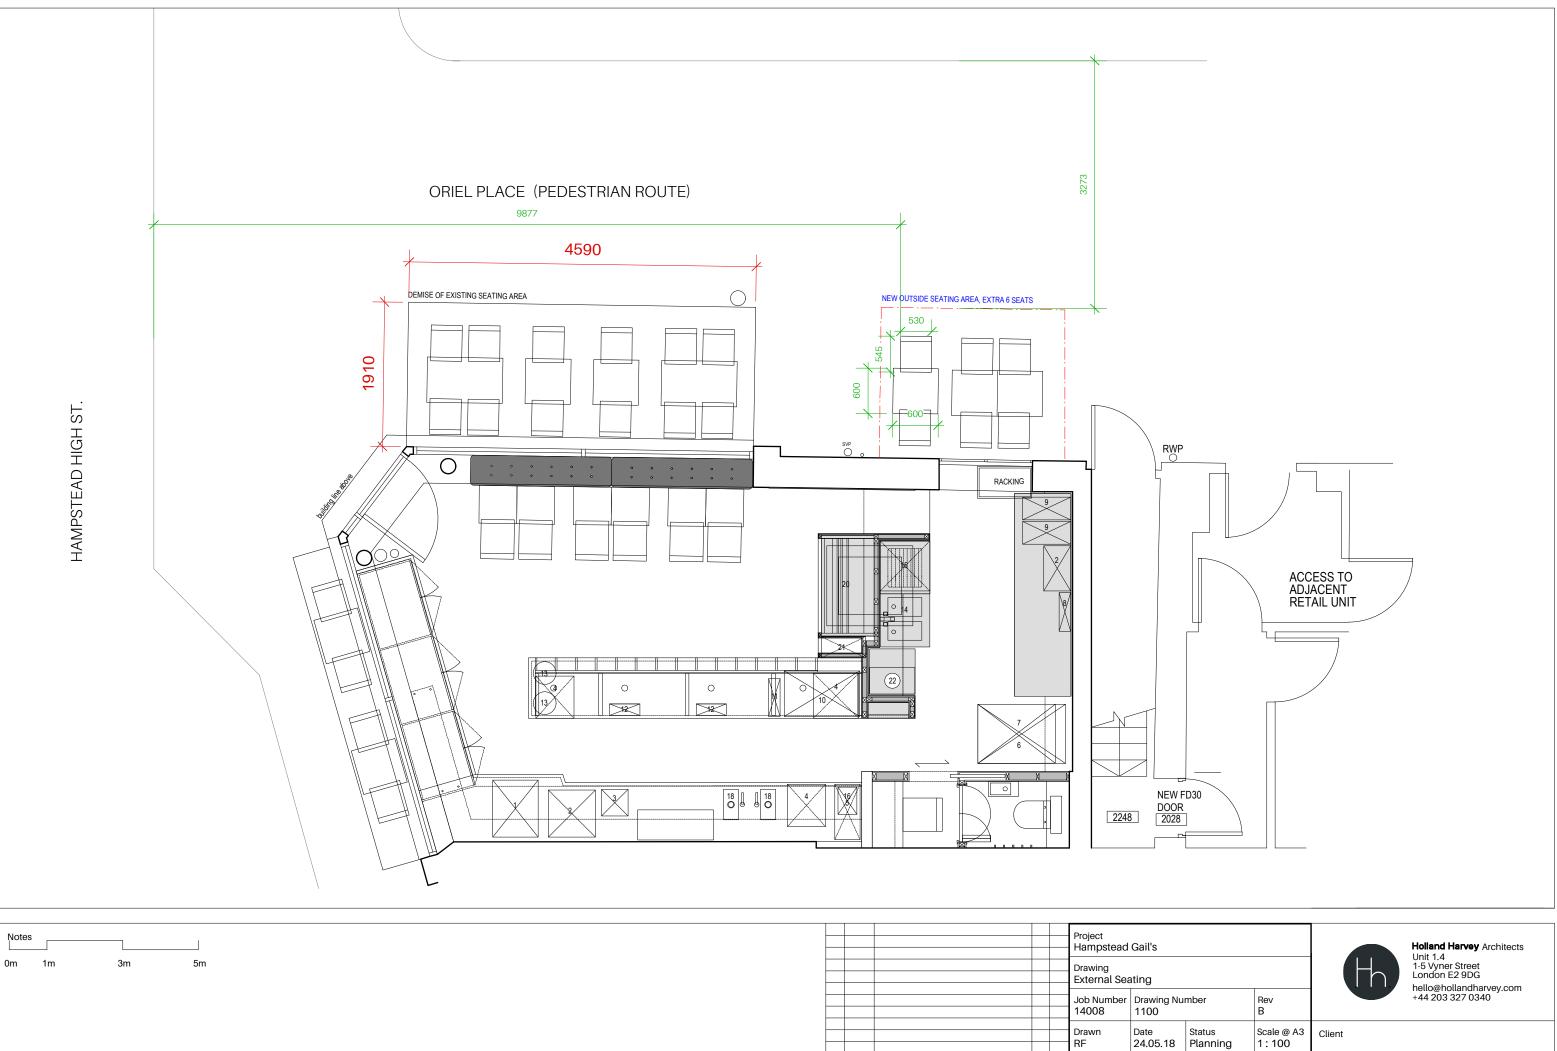

RF

REV DATE DESCRIPTION

|                                                            |                       | H      | Holland Harvey Architects<br>Unit 1.4<br>1-5 Vyner Street<br>London E2 9DG<br>hello@hollandharvey.com |
|------------------------------------------------------------|-----------------------|--------|-------------------------------------------------------------------------------------------------------|
| umber                                                      | Rev<br>B              |        | +44 203 327 0340                                                                                      |
| Status<br>Planning                                         | Scale @ A3<br>1 : 100 | Client |                                                                                                       |
| rawing. All dime<br>is drawing is to<br>ultants informatio | o be read in          | Gail's |                                                                                                       |