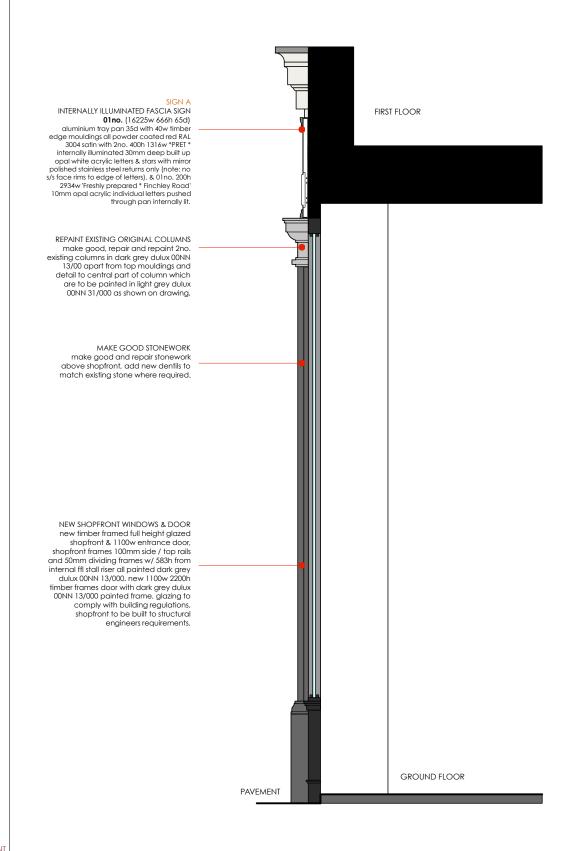

TYPICAL PROPOSED SHOPFRONT scale 1:25

All dimensions to be confirmed on site by Contractor. Structural works to be confirmed by Structural Engineer. All elements to comply with statutory requirements. \* PRET \* SCALE 1:25 METRES PRO IFCT Copyright Tanner Design Limited 2b/4b Gosport Street Lymington Hampshire S041 9BE tel. 01590 689609 email. studio@tannerdesign.co.uk www.tannerdesign.co.uk existing & proposed A: alteration to ceiling height. FINCHLEY ROAD typical shopfront section