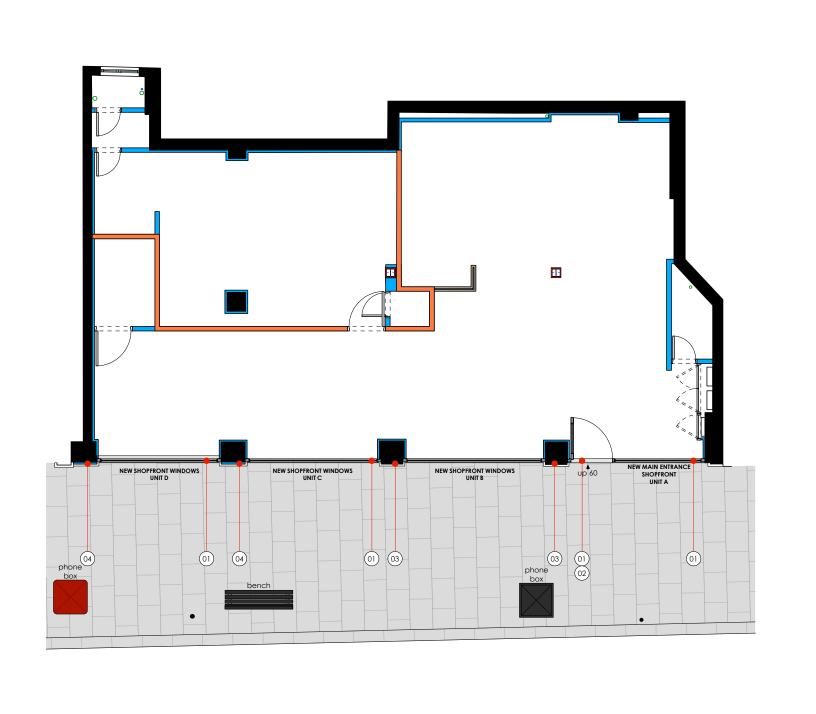

## NOTES:

NEW SHOPFRONT WINDOWS & DOOR new timber framed full height glazed shopfront & 1100w entrance door, shopfront frames 100mm side / top rails and 50mm dividing frames w/ 583h from internal ffl stall riser all painted dark grey dulux 00NN 13/000, new 1100w 2200h timber frames door with dark grey dulux 00NN 13/000 painted frame, glazing to comply with building regulations, shopfront to be built to structural enaineers reautirements. engineers requirements.

NEW SHOPFRONT WINDOWS & DOOR

LEVEL FLOOR W/ NEW STEP UP existing floor slab retained. existing step up to be retained allow to level out floor with step up to new entrance.

REPAINT EXISTING ORIGINAL COLUMNS make good, repair and repaint 2no. existing columns in dark grey dulux 00NN 13/00 apart from top mouldings and detail to central part of column which are to be painted in light grey dulux 00NN 31/000 as shown on drawing.

REPAINT EXISTING ORIGINAL COLUMNS

## RESTORE EXISTING COLUMNS TO REPLICATE ADJACENT ORIGINAL

and detail to central part of column which are to be painted in light grey dulux 00NN 31/000 as shown on drawing.

10M REVISIONS
A: external pavement added, notes revised.