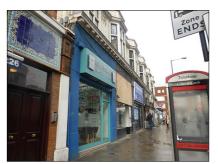

existing photographs

| existing notes: |                                                                                                    | 05) | UNIT C SHOPFRONT WINDOWS existing shopfront windows in painted frames.                        | 10   | UNIT A FASCIA PANEL<br>existing 1725h fascia box.                    |  |
|-----------------|----------------------------------------------------------------------------------------------------|-----|-----------------------------------------------------------------------------------------------|------|----------------------------------------------------------------------|--|
| (01)            | UNIT D FASCIA BOX<br>existing 1040h fascia box.                                                    | 06) | INIT C MAIN ENTRANCE DOOR existing 915w door with vision panel set loack from shopfront line. |      | UNIT A MAIN ENTRANCE DOOR existing 910w door with vision panel.      |  |
| 02)             | UNIT D SHOPFRONT WINDOWS<br>existing shopfront window in painted<br>frames w/ frosted vinyl strip. | 07) | UNIT B FASCIA BOX<br>existing 1645h fascia box.                                               | (12) | UNIT A SHOPFRONT WINDOW existing shopfront window in painted frames. |  |
| 03)             | UNIT D MAIN ENTRANCE DOOR existing 900w framed glass door.                                         | 08) | UNIT B SHOPFRONT WINDOW existing shopfront windows in painted metal frames.                   | (13) | UNIT A SHOPFRONT AWNING existing retractable awning.                 |  |
| 04)             | UNIT C FASCIA BOARD<br>existing 1895h timber fascia board.                                         | 09) | UNIT B MAIN ENTRANCE DOOR existing 1000w frameless glass door.                                |      |                                                                      |  |