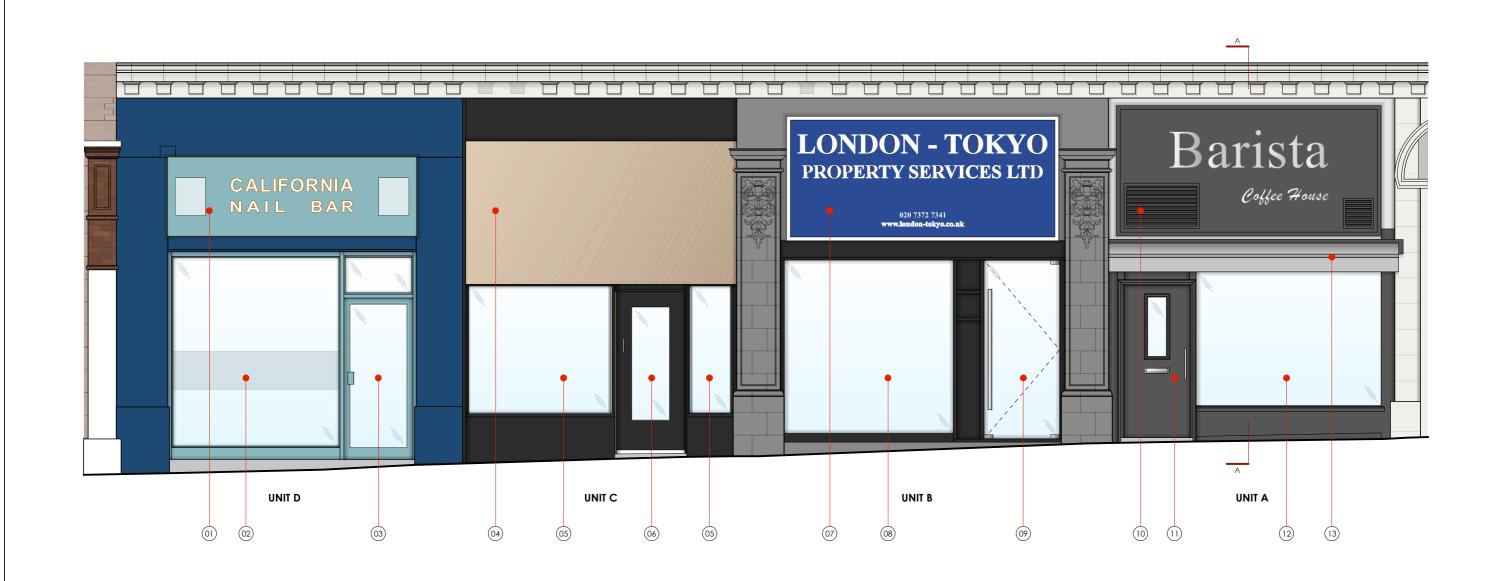

| existing notes: |                                                                                                    | 05) | UNIT C SHOPFRONT WINDOWS existing shopfront windows in painted frames.                        | 10   | UNIT A FASCIA PANEL<br>existing 1725h fascia box.                    |  |
|-----------------|----------------------------------------------------------------------------------------------------|-----|-----------------------------------------------------------------------------------------------|------|----------------------------------------------------------------------|--|
| (01)            | UNIT D FASCIA BOX<br>existing 1040h fascia box.                                                    | 06) | INIT C MAIN ENTRANCE DOOR existing 915w door with vision panel set loack from shopfront line. |      | UNIT A MAIN ENTRANCE DOOR existing 910w door with vision panel.      |  |
| 02)             | UNIT D SHOPFRONT WINDOWS<br>existing shopfront window in painted<br>frames w/ frosted vinyl strip. | 07) | UNIT B FASCIA BOX<br>existing 1645h fascia box.                                               | (12) | UNIT A SHOPFRONT WINDOW existing shopfront window in painted frames. |  |
| 03)             | UNIT D MAIN ENTRANCE DOOR existing 900w framed glass door.                                         | 08) | UNIT B SHOPFRONT WINDOW existing shopfront windows in painted metal frames.                   | (13) | UNIT A SHOPFRONT AWNING existing retractable awning.                 |  |
| 04)             | UNIT C FASCIA BOARD<br>existing 1895h timber fascia board.                                         | 09) | UNIT B MAIN ENTRANCE DOOR existing 1000w frameless glass door.                                |      |                                                                      |  |

## existing shopfront elevation

scale 1:50

| ★ DELT ★                                               | 0 1M<br>SCALE 1:50      | 2M                   | 3М | 4M        | 5M<br>METRES | All dimensions to be confirmed on<br>Structural works to be confirmed by<br>All elements to comply with statu           |
|--------------------------------------------------------|-------------------------|----------------------|----|-----------|--------------|-------------------------------------------------------------------------------------------------------------------------|
| PROJECT FINCHLEY ROAD 219 FINCHLEY ROAD LONDON NW3 6LP | existing sho            | pfront               |    | REVISIONS |              | Copyright Tanner Desigr<br>2b/4b Gosport Street Lymington H<br>tel. 01590 689609 email. studio@to<br>www.tannerdesign.c |
| DRAWING NO. TD18-PM93-PL02.1                           | REVISION DATE . 06.06.1 | SCALE @ A3<br>8 1:50 |    |           |              | Tannerdes                                                                                                               |