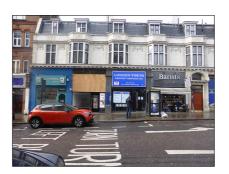

existing photographs

| existing notes: |                                                                                                    | 05) | UNIT C SHOPFRONT WINDOWS existing shopfront windows in painted frames.                        | 10   | UNIT A FASCIA PANEL<br>existing 1725h fascia box.                    |  |
|-----------------|----------------------------------------------------------------------------------------------------|-----|-----------------------------------------------------------------------------------------------|------|----------------------------------------------------------------------|--|
| (01)            | UNIT D FASCIA BOX<br>existing 1040h fascia box.                                                    | 06) | INIT C MAIN ENTRANCE DOOR existing 915w door with vision panel set loack from shopfront line. |      | UNIT A MAIN ENTRANCE DOOR existing 910w door with vision panel.      |  |
| 02)             | UNIT D SHOPFRONT WINDOWS<br>existing shopfront window in painted<br>frames w/ frosted vinyl strip. | 07) | UNIT B FASCIA BOX<br>existing 1645h fascia box.                                               | (12) | UNIT A SHOPFRONT WINDOW existing shopfront window in painted frames. |  |
| 03)             | UNIT D MAIN ENTRANCE DOOR existing 900w framed glass door.                                         | 08) | UNIT B SHOPFRONT WINDOW existing shopfront windows in painted metal frames.                   | (13) | UNIT A SHOPFRONT AWNING existing retractable awning.                 |  |
| 04)             | UNIT C FASCIA BOARD<br>existing 1895h timber fascia board.                                         | 09) | UNIT B MAIN ENTRANCE DOOR existing 1000w frameless glass door.                                |      |                                                                      |  |