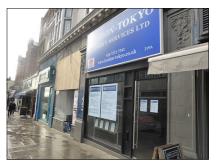

existing photographs

| existing notes: |                                                                                                    | 05) | UNIT C SHOPFRONT WINDOWS existing shopfront windows in painted frames.                        | 10   | UNIT A FASCIA PANEL<br>existing 1725h fascia box.                    |  |
|-----------------|----------------------------------------------------------------------------------------------------|-----|-----------------------------------------------------------------------------------------------|------|----------------------------------------------------------------------|--|
| (01)            | UNIT D FASCIA BOX<br>existing 1040h fascia box.                                                    | 06) | INIT C MAIN ENTRANCE DOOR existing 915w door with vision panel set loack from shopfront line. |      | UNIT A MAIN ENTRANCE DOOR existing 910w door with vision panel.      |  |
| 02)             | UNIT D SHOPFRONT WINDOWS<br>existing shopfront window in painted<br>frames w/ frosted vinyl strip. | 07) | UNIT B FASCIA BOX<br>existing 1645h fascia box.                                               | (12) | UNIT A SHOPFRONT WINDOW existing shopfront window in painted frames. |  |
| 03)             | UNIT D MAIN ENTRANCE DOOR existing 900w framed glass door.                                         | 08) | UNIT B SHOPFRONT WINDOW existing shopfront windows in painted metal frames.                   | (13) | UNIT A SHOPFRONT AWNING existing retractable awning.                 |  |
| 04)             | UNIT C FASCIA BOARD<br>existing 1895h timber fascia board.                                         | 09) | UNIT B MAIN ENTRANCE DOOR existing 1000w frameless glass door.                                |      |                                                                      |  |