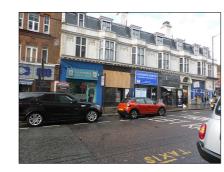

existing photographs

| existing notes: |                                                                                                    | 05) | UNIT C SHOPFRONT WINDOWS existing shopfront windows in painted frames.                        | 10   | UNIT A FASCIA PANEL<br>existing 1725h fascia box.                    |  |
|-----------------|----------------------------------------------------------------------------------------------------|-----|-----------------------------------------------------------------------------------------------|------|----------------------------------------------------------------------|--|
| (01)            | UNIT D FASCIA BOX<br>existing 1040h fascia box.                                                    | 06) | INIT C MAIN ENTRANCE DOOR existing 915w door with vision panel set loack from shopfront line. |      | UNIT A MAIN ENTRANCE DOOR existing 910w door with vision panel.      |  |
| 02)             | UNIT D SHOPFRONT WINDOWS<br>existing shopfront window in painted<br>frames w/ frosted vinyl strip. | 07) | UNIT B FASCIA BOX<br>existing 1645h fascia box.                                               | (12) | UNIT A SHOPFRONT WINDOW existing shopfront window in painted frames. |  |
| 03)             | UNIT D MAIN ENTRANCE DOOR existing 900w framed glass door.                                         | 08) | UNIT B SHOPFRONT WINDOW existing shopfront windows in painted metal frames.                   | (13) | UNIT A SHOPFRONT AWNING existing retractable awning.                 |  |
| 04)             | UNIT C FASCIA BOARD<br>existing 1895h timber fascia board.                                         | 09) | UNIT B MAIN ENTRANCE DOOR existing 1000w frameless glass door.                                |      |                                                                      |  |