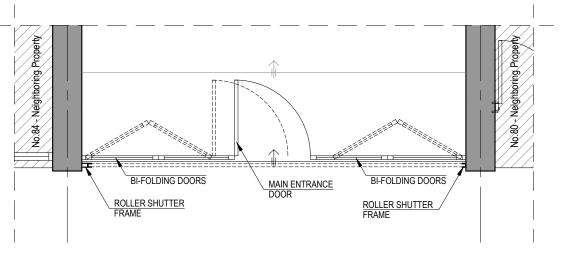

**PROPOSED SHOPFRONT - PLAN** scale 1:50

3m scale 1:50 This drawing is not for construction
 All Dimension are in millimeters 3- Dimensions are not to be scaled directly from drawings 4- All dimensions are to be checked on site and the Architect is to be inform of any discrepancies before construction commences 5- All references to drawings refer to current revision of that drawing 6- The Copyright of this drawing belongs to Archpl Ltd. Rev. Date Revisions FOR PLANNING ARCHITECTURAL DESIGN STUDIO
33B Grand Parade, Green Lanes,
Haringey, London, N4 1LG
Tel: 0208 809 2320 - 0784241 0527
Web: www.archpl.co.uk Client Mr. Emre Kubilay Project 82 Camden High Street NW1 0LT 1/50@A3 06/2018 Drawn By VC Checked By AEC Drawing No. A103 Project No. Revision 18005 Drawing title Proposed Plan, Front Elevation and Section