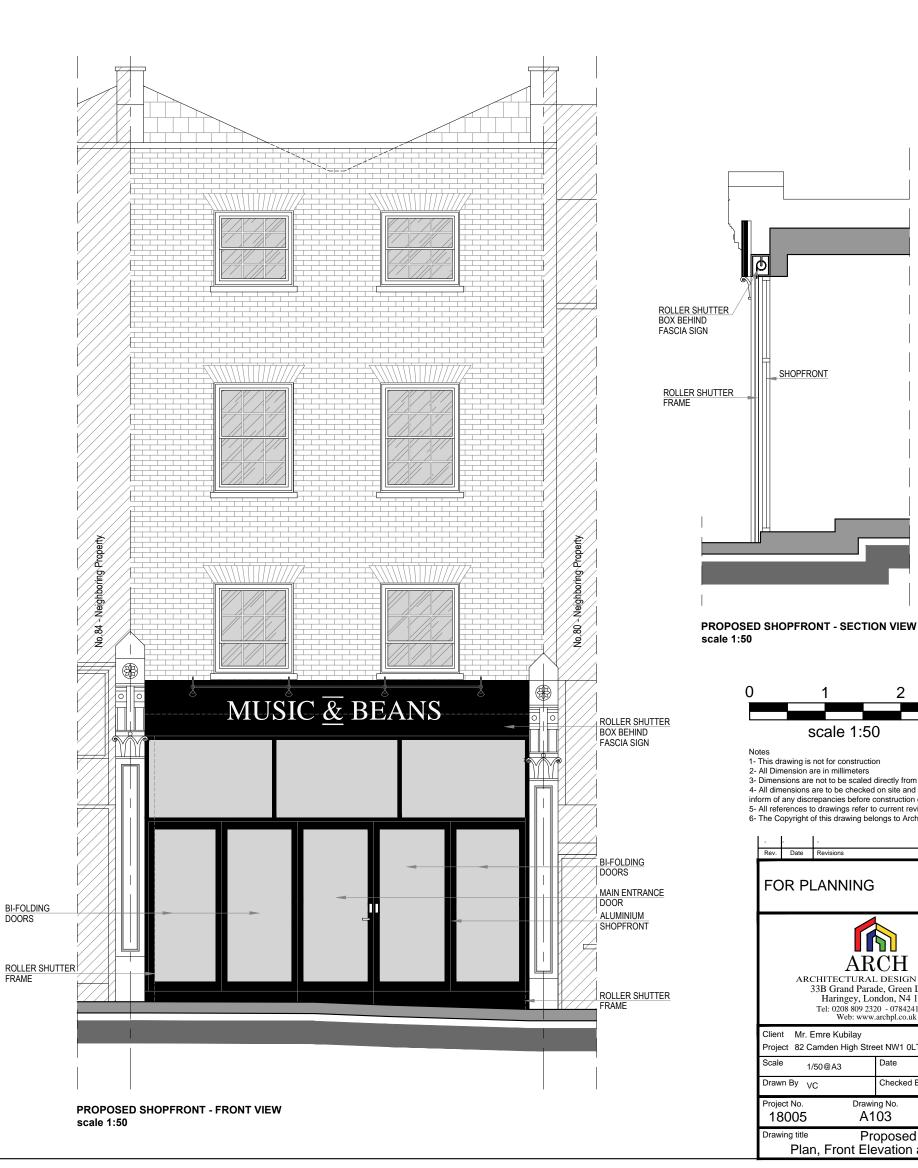

**PROPOSED SHOPFRONT - PLAN** scale 1:50

3m scale 1:50 This drawing is not for construction
 All Dimension are in millimeters 3- Dimensions are not to be scaled directly from drawings 4- All dimensions are to be checked on site and the Architect is to be inform of any discrepancies before construction commences 5- All references to drawings refer to current revision of that drawing 6- The Copyright of this drawing belongs to Archpl Ltd. Rev. Date Revisions FOR PLANNING ARCHITECTURAL DESIGN STUDIO
33B Grand Parade, Green Lanes,
Haringey, London, N4 1LG
Tel: 0208 809 2320 - 0784241 0527
Web: www.archpl.co.uk Client Mr. Emre Kubilay Project 82 Camden High Street NW1 0LT 1/50@A3 06/2018 Drawn By VC Checked By AEC Drawing No. A103 Project No. Revision 18005 Drawing title Proposed Plan, Front Elevation and Section

SHOPFRONT