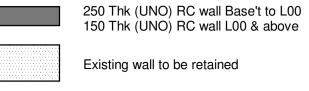

Legend

Masonry cladding design (all masonry in annex) by specialist

including windposts, waterproofing, supports where required.

Existing masonry butresses to remain └── during construction insitu concrete installed after buttress