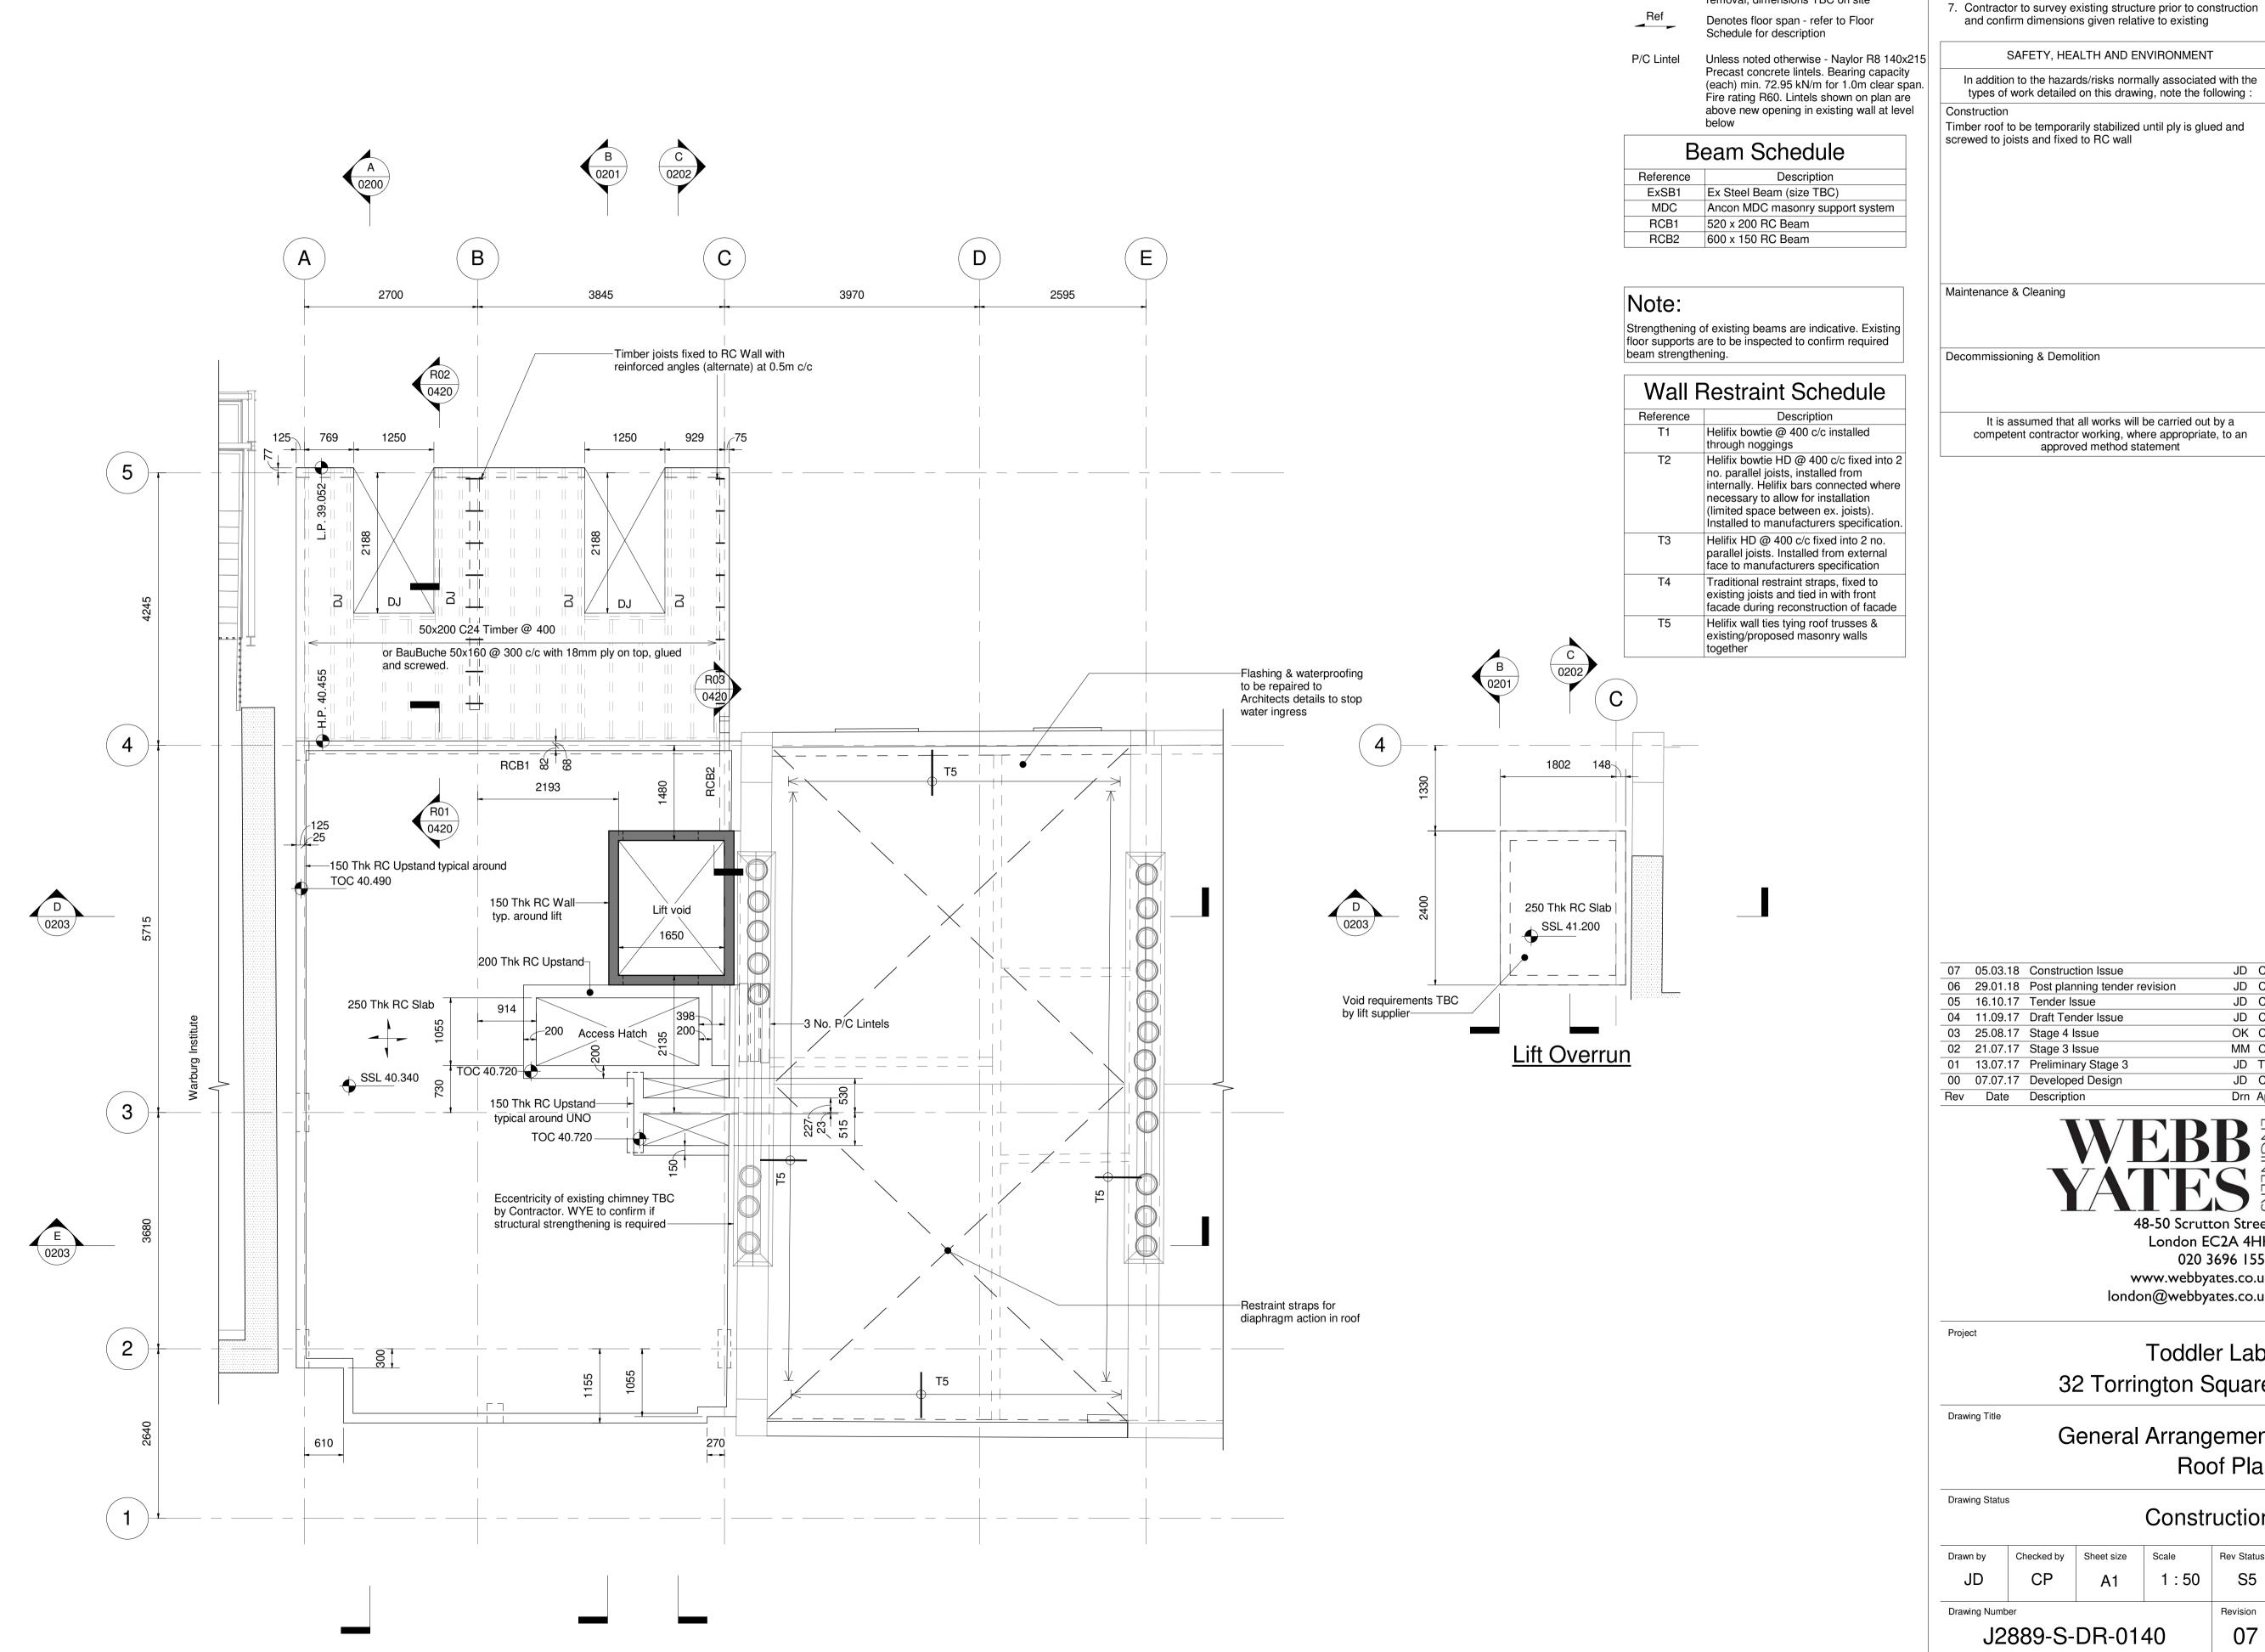

Legend

Masonry cladding design (all masonry in annex) by specialist

including windposts, waterproofing, supports where required.

Existing masonry butresses to remain └── during construction insitu concrete installed after buttress