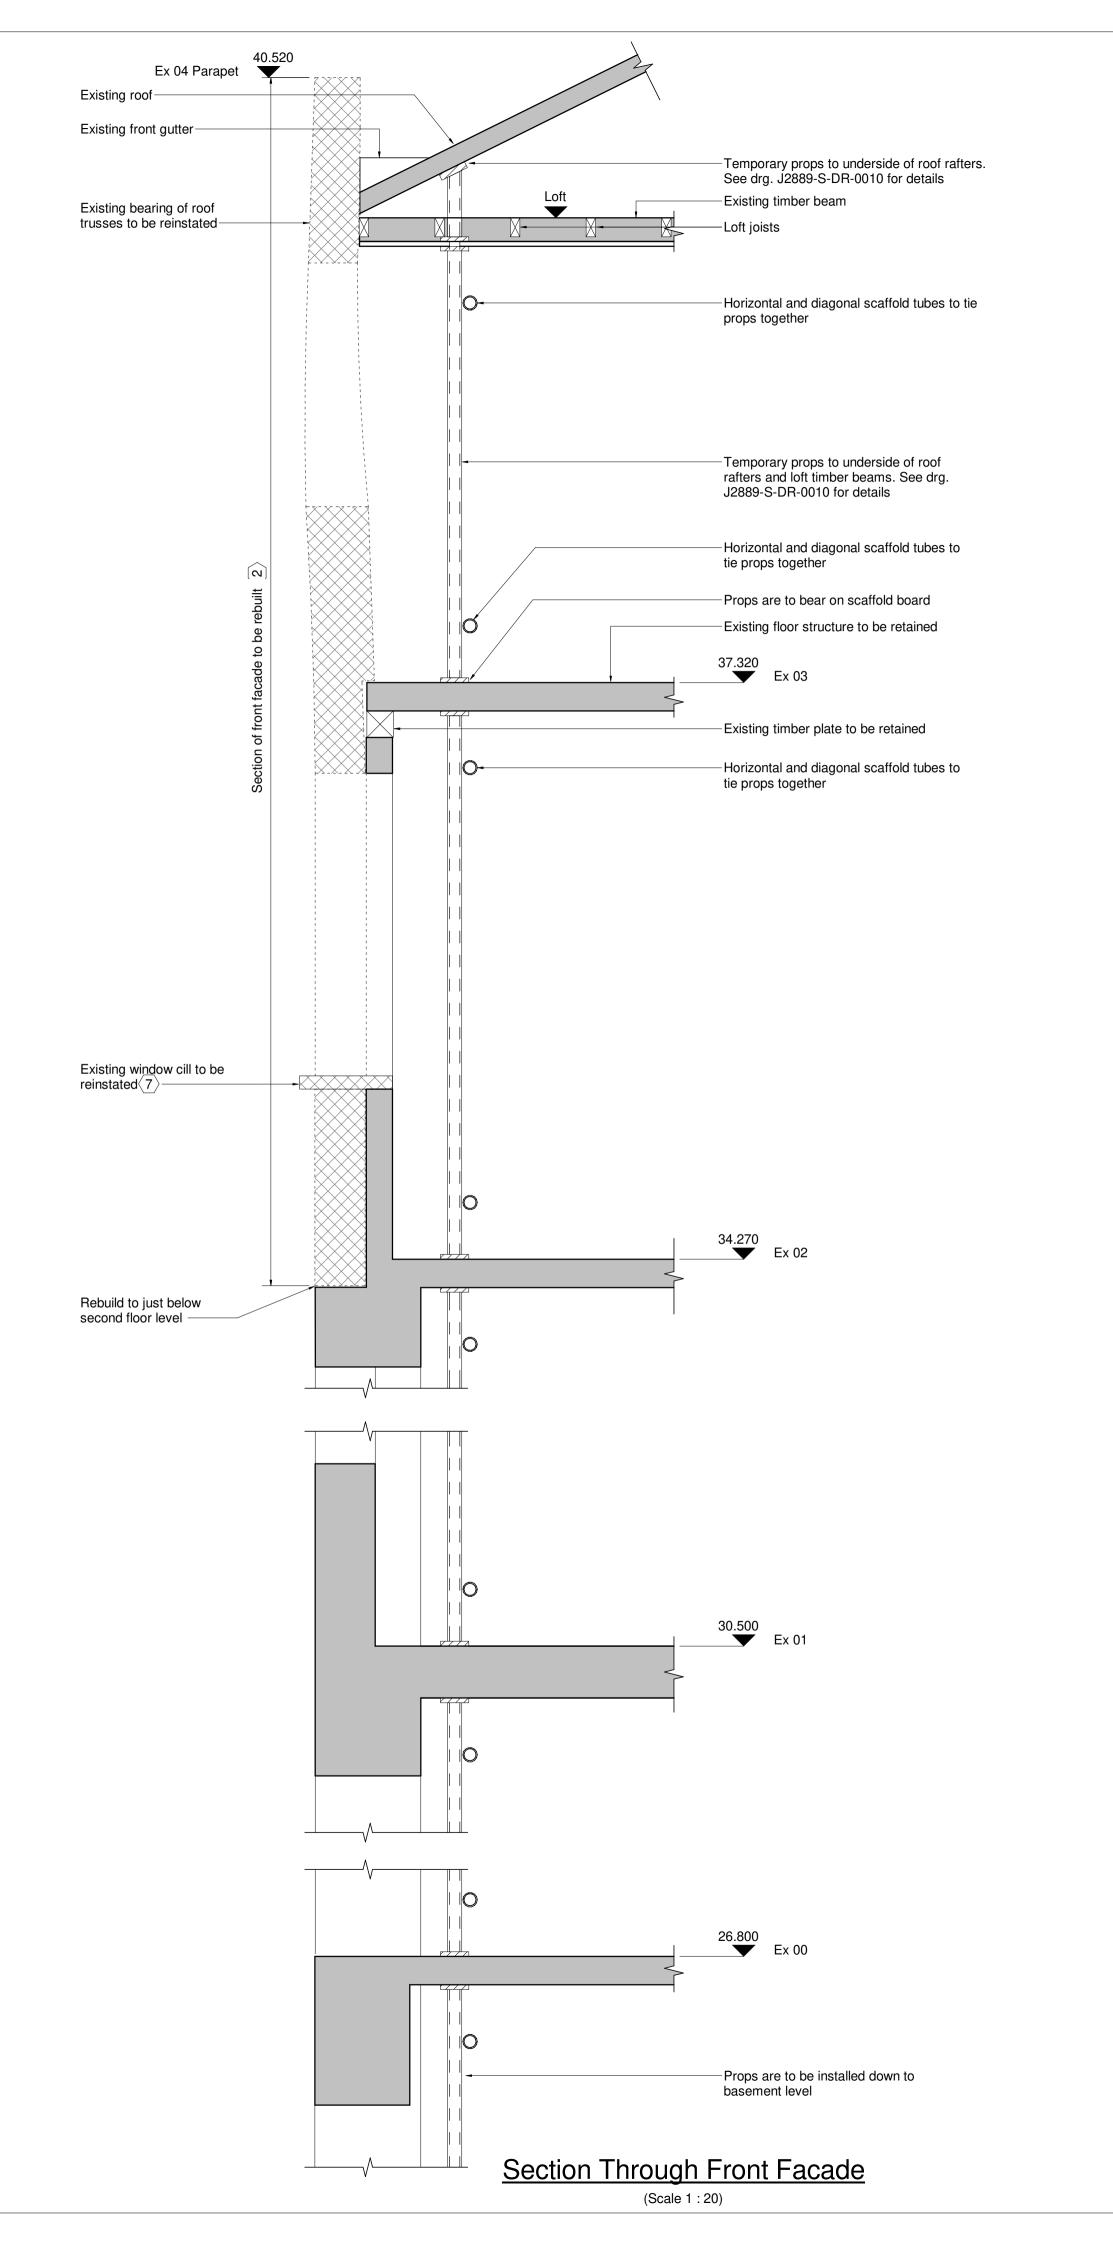

## Restraint strap to front facade wall perpendicular with floor joists

- 1. This drawing is to be read in conjunction with all relevant Engineers drawings and specifications, as well as in conjunction with WYE Structural Survey Report J2889-S-RP-0001
- 2. Do not scale from a paper or digital version of this drawing.
- Use written or stated dimensions only. 3. The existing structure shown on this drawing is based on survey drawings provided by Birkbeck, University of London and on a Survey carried out by WYE 18/11/16 and 07/12/16
- 4. No works are to take place without prior Listed Building Consent approval.