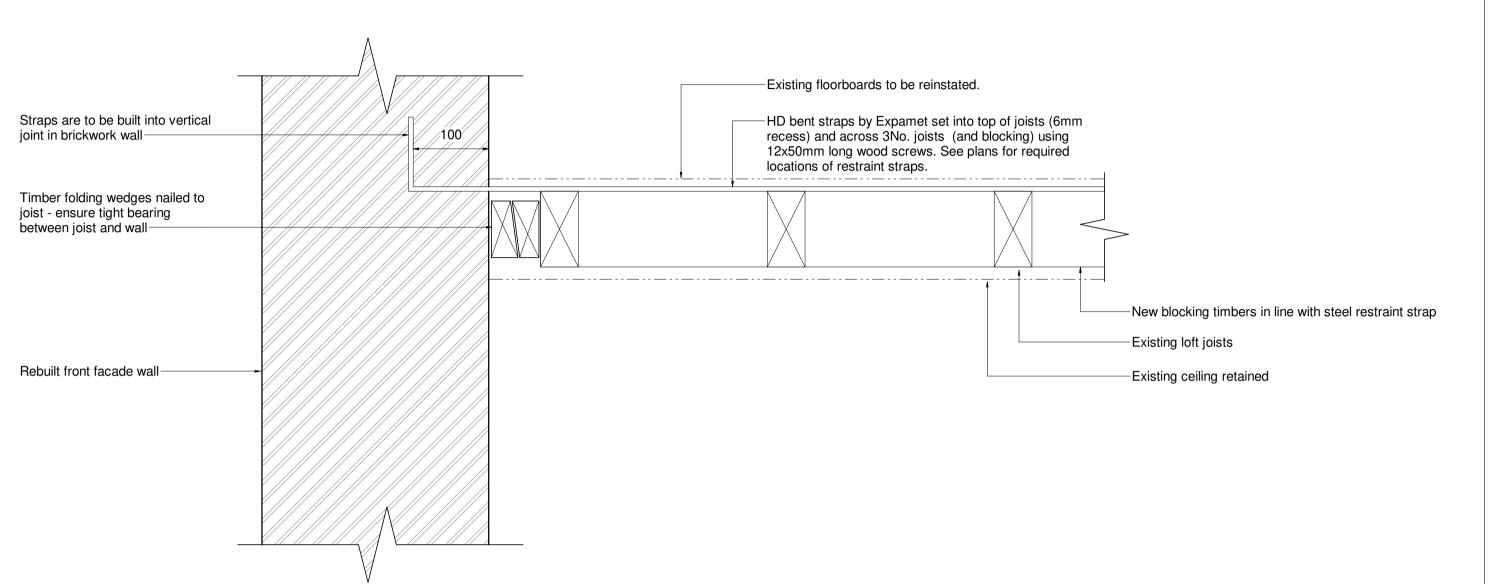

## Restraint strap to front facade wall parallel with loft joists

-Existing floorboards to be reinstated. 600mm long HD bent and twisted BAT strap by Expamet fixed to joists using 12x50mm long wood screws. See plans for required positions of straps Rebuilt front facade wall-Existing floor joists assumed 50x200 @ 400 c/c Existing timber plate reinstated--Existing ceiling retained