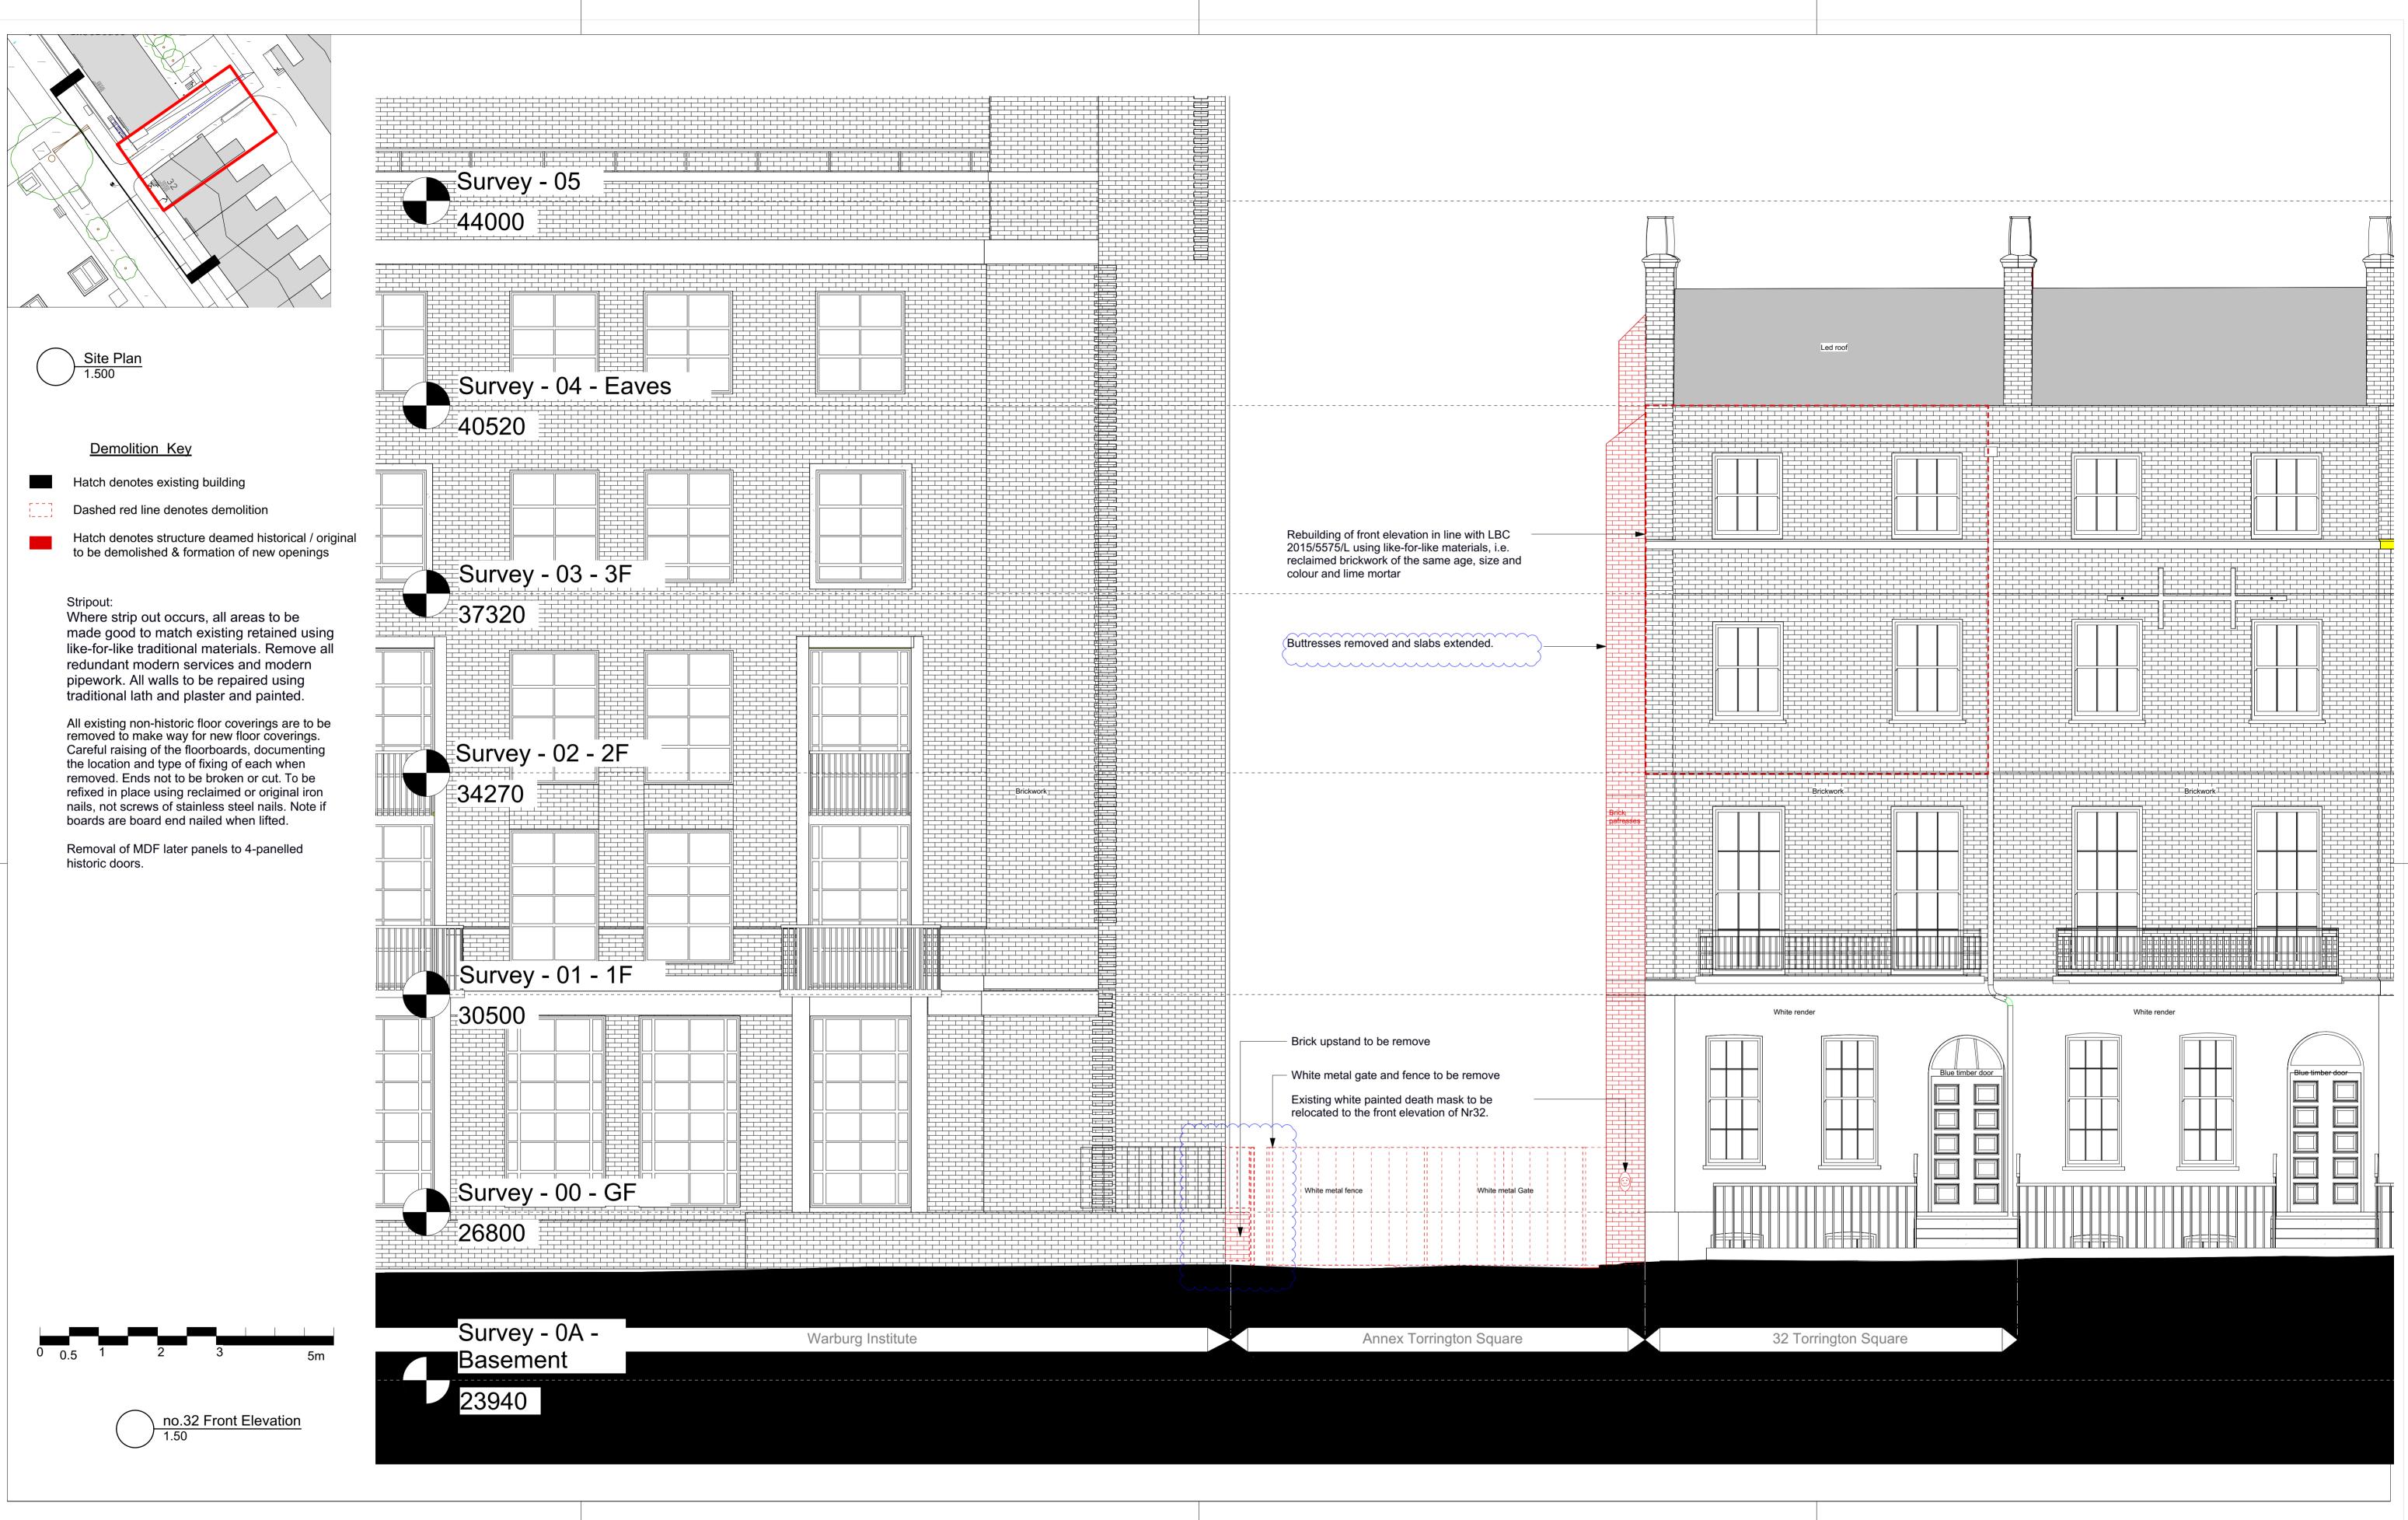

| Revision | 05/03/18 | Comments Issue for Information Wording revised. Garden stair retained. | A1 | Notes<br>No dimensions are to be scaled from this drawing. The<br>contractor / manufacturer is responsible for checking<br>all dimensions and querying any discrepancies.<br>This drawing is the property of Bisset Adams Ltd. |
|----------|----------|------------------------------------------------------------------------|----|--------------------------------------------------------------------------------------------------------------------------------------------------------------------------------------------------------------------------------|
|          |          |                                                                        |    | Copyright is reserved by Bisset Adams Ltd. and the drawing is issued on condition that it is not copied, reproduced, retained or disclosed to any unauthorised person, either wholly or in part, without written consent.      |

Project Wohl Wolfson Toddler lab

> 32 Torrington Square and Annex Bloomsbury London WC1E7HX Birbeck University of London

Logo

| Information Title Demo Date | lition     |      |       |      |            |                            |             |          |       |
|-----------------------------|------------|------|-------|------|------------|----------------------------|-------------|----------|-------|
| 18.03                       | Drawn      | RP   |       |      | Scale 1:50 |                            |             | BISSET   |       |
| Project No.                 | Originator | Zone | Level | Туре | Role       | Number                     | Suitability | Revision |       |
| BB029                       | BA         | 00   | 00    | DR   | A          | 1105                       | D3          | P2       | ADAMS |
|                             |            |      |       |      |            | n N1 7GT, Ur<br>m I www.bi |             |          |       |